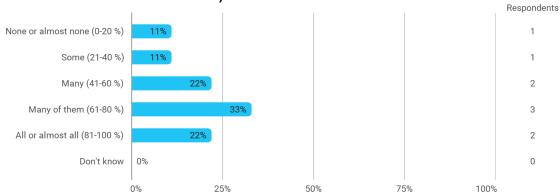

# MODULE AND PROJECT EVALUATION Quantitative Methods in Finance

Autumn 2022 MSc in Finance 1. semester

Response rate: 24 %

#### **Overall Status**



#### 1. How many of the lectures for this module have you participated in?



#### 2. How much of the curriculum have you read?



## 3. In relation to my own qualifications, I experienced the difficulty of the curriculum as:



# 4. In relation to my own qualifications, I experienced the size of the curriculum as:



# 5. How satisfied are you with the logical order of the topics presented in the module?



### 8. Have you received digital teaching in the module?



#### 8.a How satisfied are you with the digital teaching?



#### 9. How much have you benefited from taking this module overall?



### 11. How many personal/online meetings have you had with your supervisor?



#### 12. Has the scope of your supervision been sufficient?



### 13. How do you evaluate the supervision?