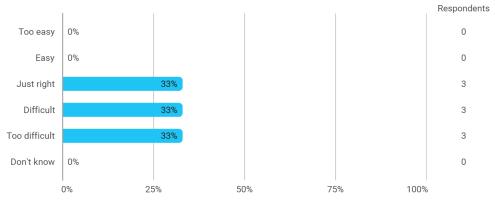

## 3. In relation to my own qualifications, I experienced the difficulty of the curriculum as: