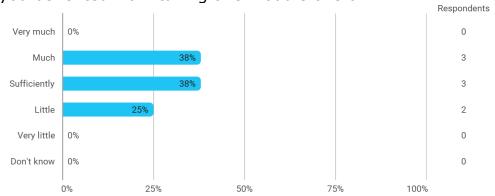

# MODULE AND PROJECT EVALUATION Quantitative Methods in Finance

Autumn 2022 MSc in Finance 1. semester

Response rate: 24 %

#### **Overall Status**



#### 1. How many of the lectures for this module have you participated in?



#### 2. How much of the curriculum have you read?



## 3. In relation to my own qualifications, I experienced the difficulty of the curriculum as:



# 4. In relation to my own qualifications, I experienced the size of the curriculum as:



# 5. How satisfied are you with the logical order of the topics presented in the module?



### 8. Have you received digital teaching in the module?



#### 8.a How satisfied are you with the digital teaching?



#### 9. How much have you benefited from taking this module overall?



### 11. How many personal/online meetings have you had with your supervisor?



#### 12. Has the scope of your supervision been sufficient?



### 13. How do you evaluate the supervision?