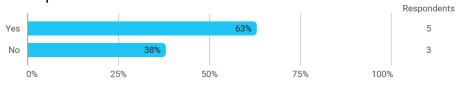

ster

Response rate: 24 %

#### **Overall Status**



#### 1. How many of the lectures for this module have you participated in?



#### 2. How much of the curriculum have you read?



## 3. In relation to my own qualifications, I experienced the difficulty of the curriculum as:



# 4. In relation to my own qualifications, I experienced the size of the curriculum as:



# 5. How satisfied are you with the logical order of the topics presented in the module?



### 8. Have you received digital teaching in the module?



#### 8.a How satisfied are you with the digital teaching?



#### 9. How much have you benefited from taking this module overall?



### 11. How many personal/online meetings have you had with your supervisor?



#### 12. Has the scope of your supervision been sufficient?



### 13. How do you evaluate the supervision?