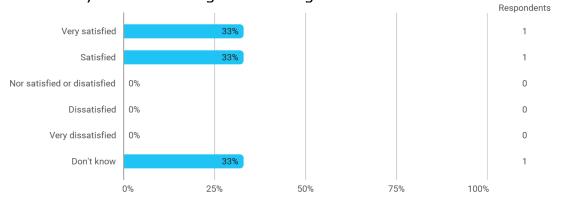

# MODULE AND PROJECT EVALUATION Quantitative Methods in Finance

Autumn 2022 MSc in Finance 1. semester

Response rate: 24 %

#### **Overall Status**



#### 1. How many of the lectures for this module have you participated in?



#### 2. How much of the curriculum have you read?



## 3. In relation to my own qualifications, I experienced the difficulty of the curriculum as:



# 4. In relation to my own qualifications, I experienced the size of the curriculum as:



# 5. How satisfied are you with the logical order of the topics presented in the module?



### 8. Have you received digital teaching in the module?



#### 8.a How satisfied are you with the digital teaching?



#### 9. How much have you benefited from taking this module overall?



### 11. How many personal/online meetings have you had with your supervisor?



#### 12. Has the scope of your supervision been sufficient?



### 13. How do you evaluate the supervision?