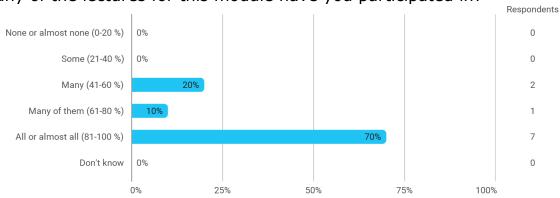

# MODULE AND PROJECT EVALUATION Quantitative Methods in Finance

Autumn 2022 MSc in Finance 1. semester

Response rate: 24 %

#### **Overall Status**



#### 1. How many of the lectures for this module have you participated in?



#### 2. How much of the curriculum have you read?



## 3. In relation to my own qualifications, I experienced the difficulty of the curriculum as:



# 4. In relation to my own qualifications, I experienced the size of the curriculum as:



# 5. How satisfied are you with the logical order of the topics presented in the module?



### 8. Have you received digital teaching in the module?



#### 8.a How satisfied are you with the digital teaching?



#### 9. How much have you benefited from taking this module overall?



### 11. How many personal/online meetings have you had with your supervisor?



#### 12. Has the scope of your supervision been sufficient?



### 13. How do you evaluate the supervision?