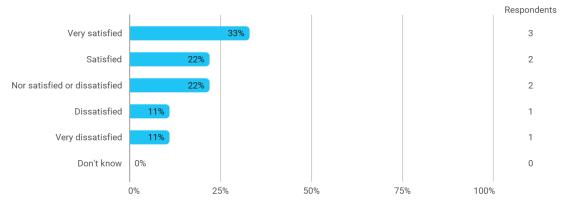

# 5. How satisfied are you with the logical order of the topics presented in the module?