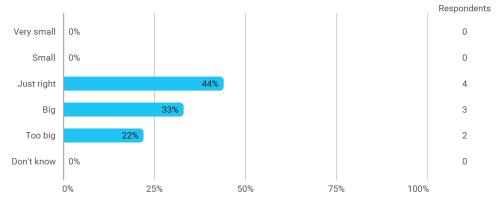

# 4. In relation to my own qualifications, I experienced the size of the curriculum as: