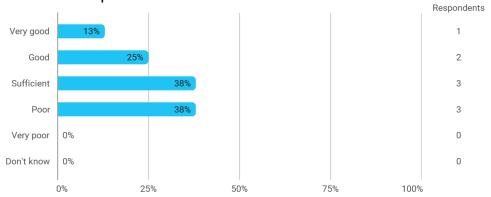

**



#### 1. How many of the lectures for this module have you participated in?



#### 2. How much of the curriculum have you read?



## 3. In relation to my own qualifications, I experienced the difficulty of the curriculum as:



# 4. In relation to my own qualifications, I experienced the size of the curriculum as:



# 5. How satisfied are you with the logical order of the topics presented in the module?



### 8. Have you received digital teaching in the module?



#### 8.a How satisfied are you with the digital teaching?



#### 9. How much have you benefited from taking this module overall?



### 11. How many personal/online meetings have you had with your supervisor?



#### 12. Has the scope of your supervision been sufficient?



### 13. How do you evaluate the supervision?