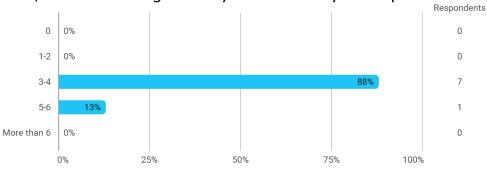

titative Methods in Finance

Autumn 2022 MSc in Finance 1. semester

Response rate: 24 %

#### **Overall Status**



#### 1. How many of the lectures for this module have you participated in?



#### 2. How much of the curriculum have you read?



## 3. In relation to my own qualifications, I experienced the difficulty of the curriculum as:



# 4. In relation to my own qualifications, I experienced the size of the curriculum as:



# 5. How satisfied are you with the logical order of the topics presented in the module?



### 8. Have you received digital teaching in the module?



#### 8.a How satisfied are you with the digital teaching?



#### 9. How much have you benefited from taking this module overall?



### 11. How many personal/online meetings have you had with your supervisor?



#### 12. Has the scope of your supervision been sufficient?



### 13. How do you evaluate the supervision?