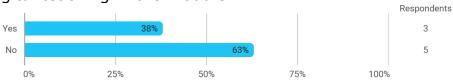

# MODULE AND PROJECT EVALUATION Quantitative Methods in Finance

Autumn 2022 MSc in Finance 1. semester

Response rate: 24 %

#### **Overall Status**



#### 1. How many of the lectures for this module have you participated in?



#### 2. How much of the curriculum have you read?



## 3. In relation to my own qualifications, I experienced the difficulty of the curriculum as:



# 4. In relation to my own qualifications, I experienced the size of the curriculum as:



# 5. How satisfied are you with the logical order of the topics presented in the module?



### 8. Have you received digital teaching in the module?



#### 8.a How satisfied are you with the digital teaching?



#### 9. How much have you benefited from taking this module overall?



### 11. How many personal/online meetings have you had with your supervisor?



#### 12. Has the scope of your supervision been sufficient?



### 13. How do you evaluate the supervision?