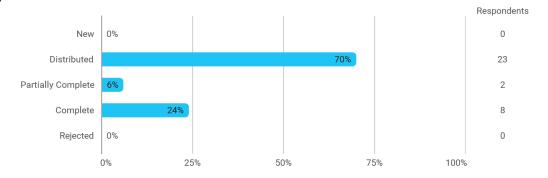

# MODULE AND PROJECT EVALUATION Quantitative Methods in Finance

Autumn 2022 MSc in Finance 1. semester

Response rate: 24 %

#### **Overall Status**



#### 1. How many of the lectures for this module have you participated in?



#### 2. How much of the curriculum have you read?



## 3. In relation to my own qualifications, I experienced the difficulty of the curriculum as:



# 4. In relation to my own qualifications, I experienced the size of the curriculum as:



# 5. How satisfied are you with the logical order of the topics presented in the module?



### 8. Have you received digital teaching in the module?



#### 8.a How satisfied are you with the digital teaching?



#### 9. How much have you benefited from taking this module overall?



### 11. How many personal/online meetings have you had with your supervisor?



#### 12. Has the scope of your supervision been sufficient?



### 13. How do you evaluate the supervision?