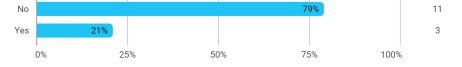

## **Overall Status**

In relation to my own qualifications, I experienced the difficulty of the curriculum as:

To what extent do you experience that you have gained the competencies defined in the learning goals of the module?