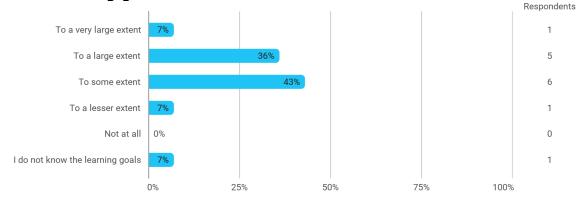

## **Overall Status**

In relation to my own qualifications, I experienced the difficulty of the curriculum as:

To what extent do you experience that you have gained the competencies defined in the learning goals of the module?