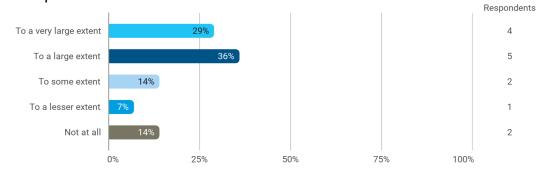

To what extent do you experience: - that the lecturers are good at explaining academic points clearly?

To what extent do you experience: - that the lecturers use practical examples to explain difficult points?