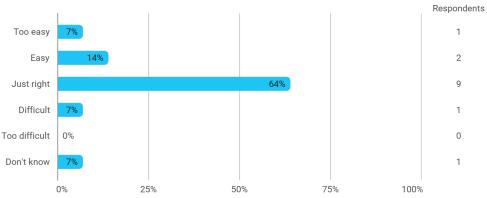

## **Overall Status**

In relation to my own qualifications, I experienced the difficulty of the curriculum as:

To what extent do you experience that you have gained the competencies defined in the learning goals of the module?