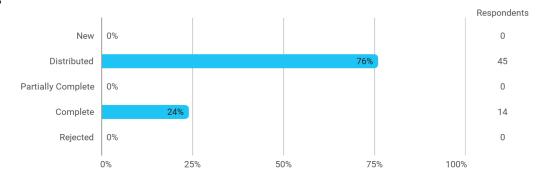

## MODULE EVALUATION Equity Modes of Internationalisation

Spring 2024 MSc in Business Economics and Auditing

Response rate: 24%