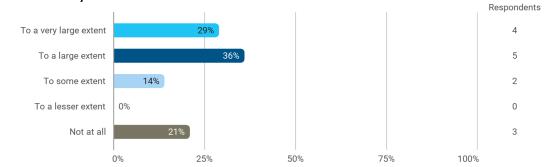

To what extent do you experience: - that the lecturers are good at explaining academic points clearly?

To what extent do you experience: - that the lecturers use practical examples to explain difficult points?