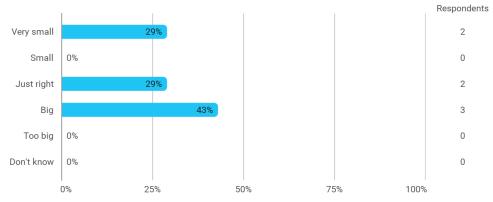

## 4. In relation to my own qualifications, I experienced the size of the curriculum as: