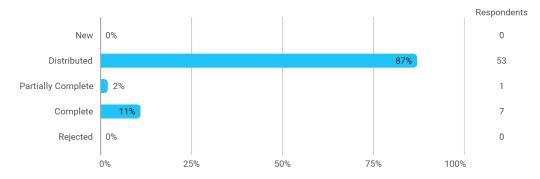

# BUSINESS SCHOOL AALBORG UNIVERSITY

## MODULE EVALUATION Elective – Mergers and Acquisitions

Spring 2022
MSc in Finance
2. semester

Response rate: 11%

#### **Overall Status**



## 1. How many of the lectures for this module have you participated in?



#### 2. How much of the curriculum have you read?



## 3. In relation to my own qualifications, I experienced the difficulty of the curriculum as:



## 4. In relation to my own qualifications, I experienced the size of the curriculum as:



## 5. How satisfied are you with the logical order of the topics presented in the module?



#### 8. Have you received digital teaching in the module?



## 8.a How satisfied are you with the digital teaching?



### 9. How much have you benefited from taking this module overall?