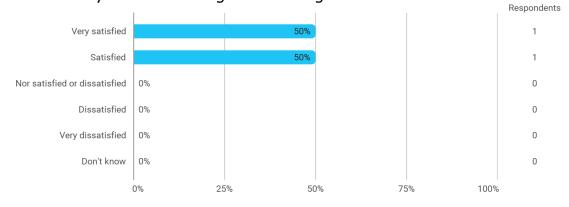

# BUSINESS SCHOOL AALBORG UNIVERSITY

## MODULE EVALUATION Elective – Mergers and Acquisitions

Spring 2022
MSc in Finance
2. semester

Response rate: 11%

#### **Overall Status**



## 1. How many of the lectures for this module have you participated in?



#### 2. How much of the curriculum have you read?



## 3. In relation to my own qualifications, I experienced the difficulty of the curriculum as:



## 4. In relation to my own qualifications, I experienced the size of the curriculum as:



## 5. How satisfied are you with the logical order of the topics presented in the module?



#### 8. Have you received digital teaching in the module?



## 8.a How satisfied are you with the digital teaching?



### 9. How much have you benefited from taking this module overall?