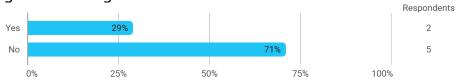

# BUSINESS SCHOOL AALBORG UNIVERSITY

## MODULE EVALUATION Elective – Mergers and Acquisitions

Spring 2022
MSc in Finance
2. semester

Response rate: 11%

#### **Overall Status**



## 1. How many of the lectures for this module have you participated in?



#### 2. How much of the curriculum have you read?



## 3. In relation to my own qualifications, I experienced the difficulty of the curriculum as:



## 4. In relation to my own qualifications, I experienced the size of the curriculum as:



## 5. How satisfied are you with the logical order of the topics presented in the module?



#### 8. Have you received digital teaching in the module?



## 8.a How satisfied are you with the digital teaching?



### 9. How much have you benefited from taking this module overall?