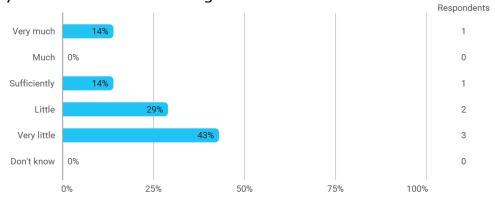

# BUSINESS SCHOOL AALBORG UNIVERSITY

## MODULE EVALUATION Elective – Mergers and Acquisitions

Spring 2022
MSc in Finance
2. semester

Response rate: 11%

#### **Overall Status**



## 1. How many of the lectures for this module have you participated in?



#### 2. How much of the curriculum have you read?



## 3. In relation to my own qualifications, I experienced the difficulty of the curriculum as:



## 4. In relation to my own qualifications, I experienced the size of the curriculum as:



## 5. How satisfied are you with the logical order of the topics presented in the module?



#### 8. Have you received digital teaching in the module?



## 8.a How satisfied are you with the digital teaching?



### 9. How much have you benefited from taking this module overall?