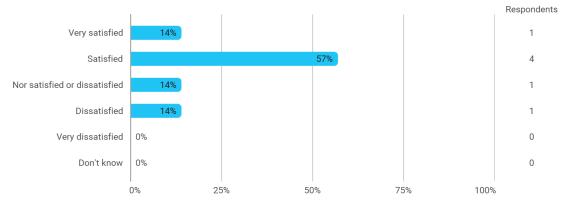

## 5. How satisfied are you with the logical order of the topics presented in the module?