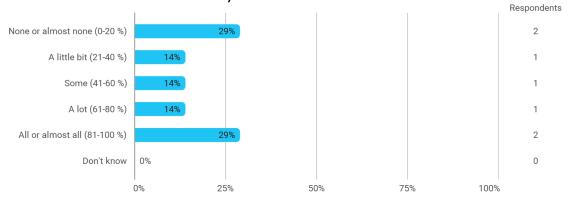

# BUSINESS SCHOOL AALBORG UNIVERSITY

## MODULE EVALUATION Elective – Mergers and Acquisitions

Spring 2022
MSc in Finance
2. semester

Response rate: 11%

#### **Overall Status**



## 1. How many of the lectures for this module have you participated in?



#### 2. How much of the curriculum have you read?



## 3. In relation to my own qualifications, I experienced the difficulty of the curriculum as:



## 4. In relation to my own qualifications, I experienced the size of the curriculum as:



## 5. How satisfied are you with the logical order of the topics presented in the module?



#### 8. Have you received digital teaching in the module?



## 8.a How satisfied are you with the digital teaching?



### 9. How much have you benefited from taking this module overall?