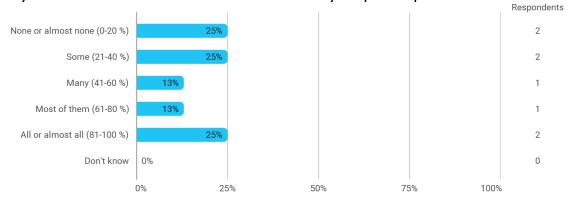

# BUSINESS SCHOOL AALBORG UNIVERSITY

## MODULE EVALUATION Elective – Mergers and Acquisitions

Spring 2022
MSc in Finance
2. semester

Response rate: 11%

#### **Overall Status**



## 1. How many of the lectures for this module have you participated in?



#### 2. How much of the curriculum have you read?



## 3. In relation to my own qualifications, I experienced the difficulty of the curriculum as:



## 4. In relation to my own qualifications, I experienced the size of the curriculum as:



## 5. How satisfied are you with the logical order of the topics presented in the module?



#### 8. Have you received digital teaching in the module?



## 8.a How satisfied are you with the digital teaching?



### 9. How much have you benefited from taking this module overall?