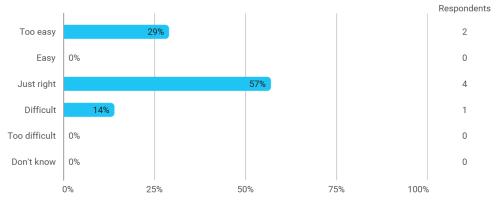

## 4. In relation to my own qualifications, I experienced the size of the curriculum as: