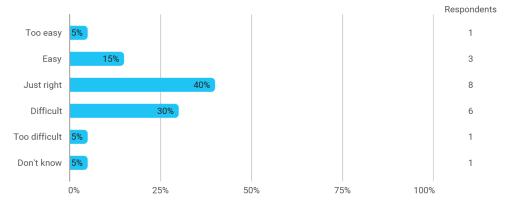

#### **Overall Status**

1. How many of the lectures for this module have you participated in?

2. How much of the curriculum have you read?

3. In relation to my own qualifications, I experienced the difficulty of the curriculum as: