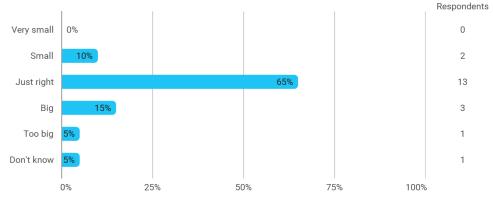

## 4. In relation to my own qualifications, I experienced the size of the curriculum as: