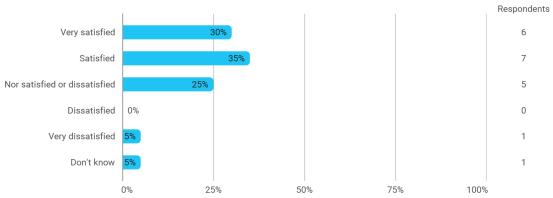

## 5. How satisfied are you with the logical order of the topics presented in the module?