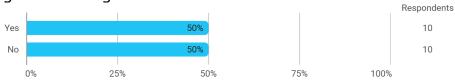

# BUSINESS SCHOOL AALBORG UNIVERSITY

## MODULE EVALUATION International Accounting and IFRS

Spring 2022
MSc in Auditing

Response rate: 16%

#### **Overall Status**



1. How many of the lectures for this module have you participated in?



2. How much of the curriculum have you read?



3. In relation to my own qualifications, I experienced the difficulty of the curriculum as:



## 4. In relation to my own qualifications, I experienced the size of the curriculum as:



## 5. How satisfied are you with the logical order of the topics presented in the module?



### 8. Have you received digital teaching in the module?



#### 8.a How satisfied are you with the digital teaching?



## 9. How much have you benefited from taking this module overall?