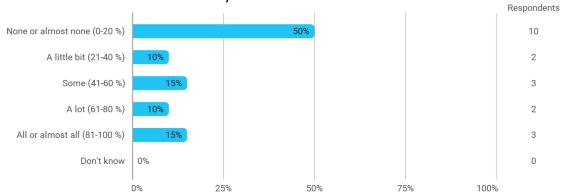

#### **Overall Status**

1. How many of the lectures for this module have you participated in?

2. How much of the curriculum have you read?

3. In relation to my own qualifications, I experienced the difficulty of the curriculum as: