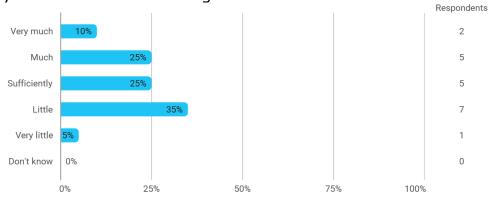

# BUSINESS SCHOOL AALBORG UNIVERSITY

## MODULE EVALUATION International Accounting and IFRS

Spring 2022
MSc in Auditing

Response rate: 16%

#### **Overall Status**



1. How many of the lectures for this module have you participated in?



2. How much of the curriculum have you read?



3. In relation to my own qualifications, I experienced the difficulty of the curriculum as:



## 4. In relation to my own qualifications, I experienced the size of the curriculum as:



## 5. How satisfied are you with the logical order of the topics presented in the module?



### 8. Have you received digital teaching in the module?



#### 8.a How satisfied are you with the digital teaching?



## 9. How much have you benefited from taking this module overall?