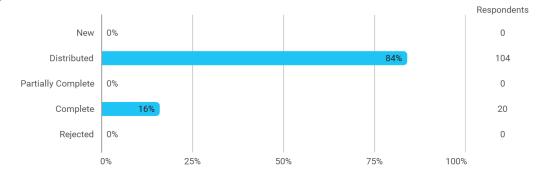

#### **Overall Status**

1. How many of the lectures for this module have you participated in?

2. How much of the curriculum have you read?

3. In relation to my own qualifications, I experienced the difficulty of the curriculum as: