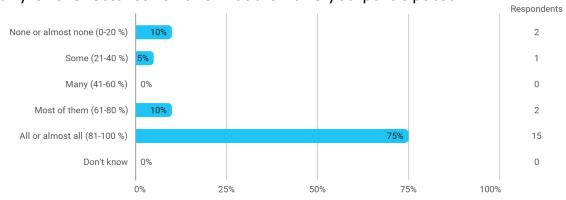

#### **Overall Status**

1. How many of the lectures for this module have you participated in?

2. How much of the curriculum have you read?

3. In relation to my own qualifications, I experienced the difficulty of the curriculum as: