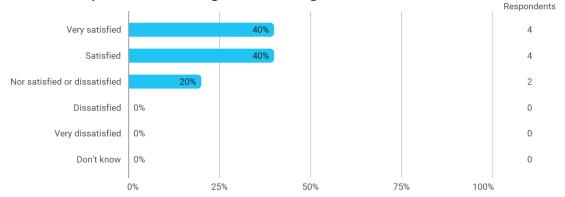

# BUSINESS SCHOOL AALBORG UNIVERSITY

## MODULE EVALUATION International Accounting and IFRS

Spring 2022
MSc in Auditing

Response rate: 16%

#### **Overall Status**



1. How many of the lectures for this module have you participated in?



2. How much of the curriculum have you read?



3. In relation to my own qualifications, I experienced the difficulty of the curriculum as:



## 4. In relation to my own qualifications, I experienced the size of the curriculum as:



## 5. How satisfied are you with the logical order of the topics presented in the module?



### 8. Have you received digital teaching in the module?



#### 8.a How satisfied are you with the digital teaching?



## 9. How much have you benefited from taking this module overall?