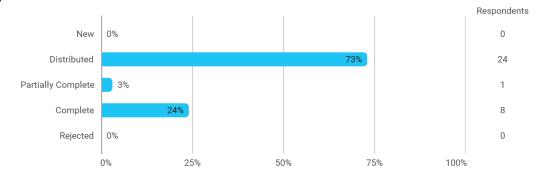

# **MODULE EVALUATION Financial Data Analysis**

Autumn 2022 MSc in Finance 1. semester

Response rate: 24 %

#### **Overall Status**



### 1. How many of the lectures for this module have you participated in?



#### 2. How much of the curriculum have you read?



# 3. In relation to my own qualifications, I experienced the difficulty of the curriculum as:



# 4. In relation to my own qualifications, I experienced the size of the curriculum as:



### 5. How satisfied are you with the logical order of the topics presented in the module?



### 8. Have you received digital teaching in the module?



### 8.a How satisfied are you with the digital teaching?



### 9. How much have you benefited from taking this module overall?