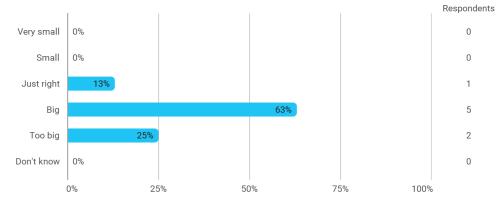

# 4. In relation to my own qualifications, I experienced the size of the curriculum as: