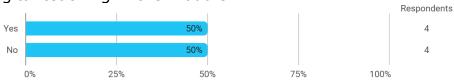

# **MODULE EVALUATION Financial Data Analysis**

Autumn 2022 MSc in Finance 1. semester

Response rate: 24 %

#### **Overall Status**



### 1. How many of the lectures for this module have you participated in?



#### 2. How much of the curriculum have you read?



# 3. In relation to my own qualifications, I experienced the difficulty of the curriculum as:



# 4. In relation to my own qualifications, I experienced the size of the curriculum as:



### 5. How satisfied are you with the logical order of the topics presented in the module?



### 8. Have you received digital teaching in the module?



### 8.a How satisfied are you with the digital teaching?



### 9. How much have you benefited from taking this module overall?