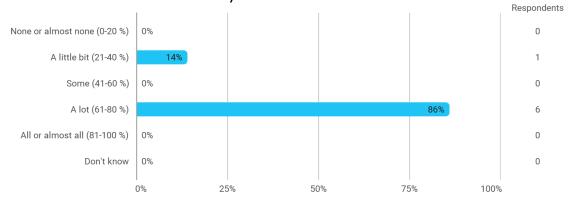

# **MODULE EVALUATION Financial Data Analysis**

Autumn 2022 MSc in Finance 1. semester

Response rate: 24 %

#### **Overall Status**



### 1. How many of the lectures for this module have you participated in?



#### 2. How much of the curriculum have you read?



# 3. In relation to my own qualifications, I experienced the difficulty of the curriculum as:



# 4. In relation to my own qualifications, I experienced the size of the curriculum as:



### 5. How satisfied are you with the logical order of the topics presented in the module?



### 8. Have you received digital teaching in the module?



### 8.a How satisfied are you with the digital teaching?



### 9. How much have you benefited from taking this module overall?