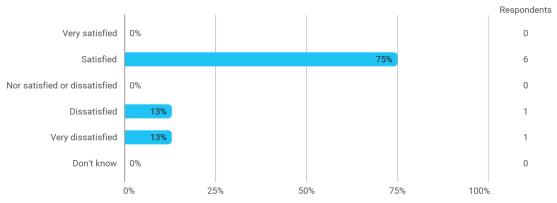

### 5. How satisfied are you with the logical order of the topics presented in the module?