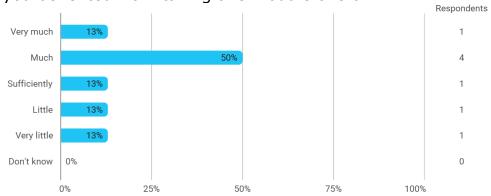

# **MODULE EVALUATION Financial Data Analysis**

Autumn 2022 MSc in Finance 1. semester

Response rate: 24 %

#### **Overall Status**



### 1. How many of the lectures for this module have you participated in?



#### 2. How much of the curriculum have you read?



# 3. In relation to my own qualifications, I experienced the difficulty of the curriculum as:



# 4. In relation to my own qualifications, I experienced the size of the curriculum as:



### 5. How satisfied are you with the logical order of the topics presented in the module?



### 8. Have you received digital teaching in the module?



### 8.a How satisfied are you with the digital teaching?



### 9. How much have you benefited from taking this module overall?