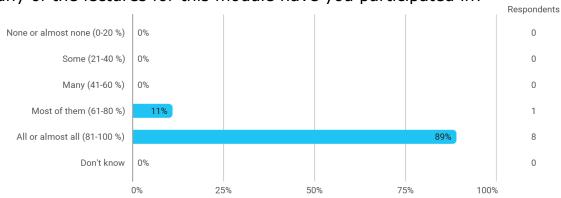

# **MODULE EVALUATION Financial Data Analysis**

Autumn 2022 MSc in Finance 1. semester

Response rate: 24 %

#### **Overall Status**



### 1. How many of the lectures for this module have you participated in?



#### 2. How much of the curriculum have you read?



# 3. In relation to my own qualifications, I experienced the difficulty of the curriculum as:



# 4. In relation to my own qualifications, I experienced the size of the curriculum as:



### 5. How satisfied are you with the logical order of the topics presented in the module?



### 8. Have you received digital teaching in the module?



### 8.a How satisfied are you with the digital teaching?



### 9. How much have you benefited from taking this module overall?