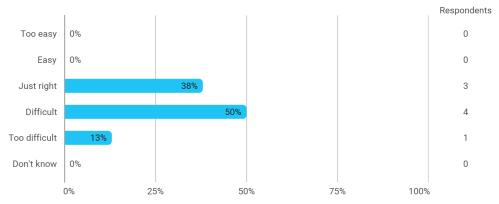

# 3. In relation to my own qualifications, I experienced the difficulty of the curriculum as: