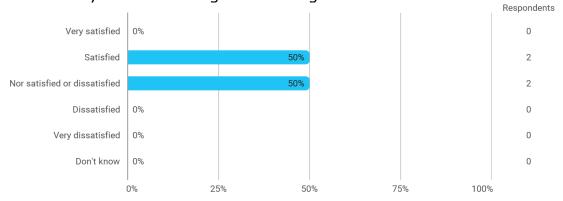

# **MODULE EVALUATION Financial Data Analysis**

Autumn 2022 MSc in Finance 1. semester

Response rate: 24 %

#### **Overall Status**



### 1. How many of the lectures for this module have you participated in?



#### 2. How much of the curriculum have you read?



# 3. In relation to my own qualifications, I experienced the difficulty of the curriculum as:



# 4. In relation to my own qualifications, I experienced the size of the curriculum as:



### 5. How satisfied are you with the logical order of the topics presented in the module?



### 8. Have you received digital teaching in the module?



### 8.a How satisfied are you with the digital teaching?



### 9. How much have you benefited from taking this module overall?