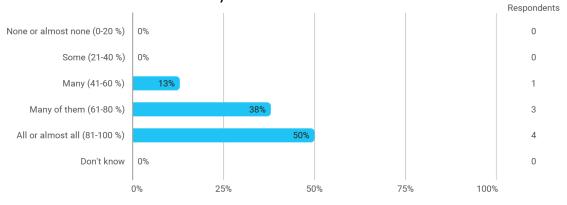

## MODULE AND PROJECT EVALUATION Data-Driven Business Modelling and Strategy

# Autumn 2022 MSc in Business Data Science 1. semester

Response rate: 21 %

#### **Overall Status**



## 1. How many of the lectures for this module have you participated in?



#### 2. How much of the curriculum have you read?



## 3. In relation to my own qualifications, I experienced the difficulty of the curriculum as:



## 4. In relation to my own qualifications, I experienced the size of the curriculum as:



## 5. How satisfied are you with the logical order of the topics presented in the module?



## 8. Have you received digital teaching in the module?



## 8.a How satisfied are you with the digital teaching?



## 9. How much have you benefited from taking this module overall?



## 11. How many personal/online meetings have you had with your supervisor?



#### 12. Has the scope of your supervision been sufficient?



## 13. How do you evaluate the supervision?