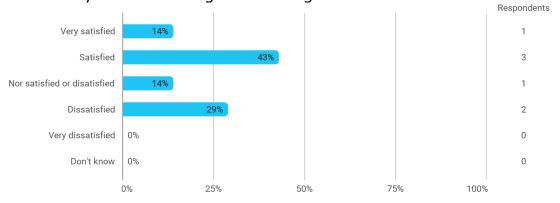

## MODULE AND PROJECT EVALUATION Data-Driven Business Modelling and Strategy

# Autumn 2022 MSc in Business Data Science 1. semester

Response rate: 21 %

#### **Overall Status**



## 1. How many of the lectures for this module have you participated in?



#### 2. How much of the curriculum have you read?



## 3. In relation to my own qualifications, I experienced the difficulty of the curriculum as:



## 4. In relation to my own qualifications, I experienced the size of the curriculum as:



## 5. How satisfied are you with the logical order of the topics presented in the module?



## 8. Have you received digital teaching in the module?



## 8.a How satisfied are you with the digital teaching?



## 9. How much have you benefited from taking this module overall?



## 11. How many personal/online meetings have you had with your supervisor?



#### 12. Has the scope of your supervision been sufficient?



## 13. How do you evaluate the supervision?