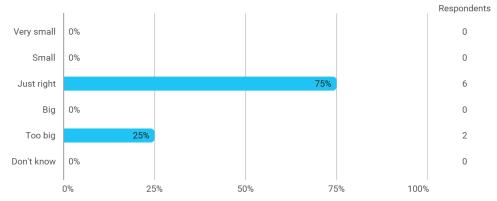

## 4. In relation to my own qualifications, I experienced the size of the curriculum as: