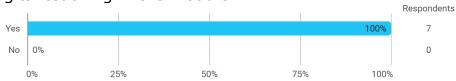

## MODULE AND PROJECT EVALUATION Data-Driven Business Modelling and Strategy

# Autumn 2022 MSc in Business Data Science 1. semester

Response rate: 21 %

#### **Overall Status**



## 1. How many of the lectures for this module have you participated in?



#### 2. How much of the curriculum have you read?



## 3. In relation to my own qualifications, I experienced the difficulty of the curriculum as:



## 4. In relation to my own qualifications, I experienced the size of the curriculum as:



## 5. How satisfied are you with the logical order of the topics presented in the module?



## 8. Have you received digital teaching in the module?



## 8.a How satisfied are you with the digital teaching?



## 9. How much have you benefited from taking this module overall?



## 11. How many personal/online meetings have you had with your supervisor?



#### 12. Has the scope of your supervision been sufficient?



## 13. How do you evaluate the supervision?