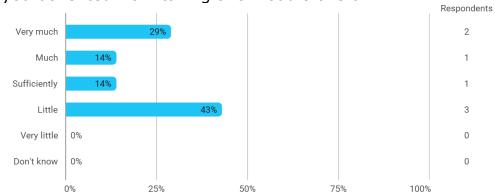

## MODULE AND PROJECT EVALUATION Data-Driven Business Modelling and Strategy

# Autumn 2022 MSc in Business Data Science 1. semester

Response rate: 21 %

#### **Overall Status**



## 1. How many of the lectures for this module have you participated in?



#### 2. How much of the curriculum have you read?



## 3. In relation to my own qualifications, I experienced the difficulty of the curriculum as:



## 4. In relation to my own qualifications, I experienced the size of the curriculum as:



## 5. How satisfied are you with the logical order of the topics presented in the module?



## 8. Have you received digital teaching in the module?



## 8.a How satisfied are you with the digital teaching?



## 9. How much have you benefited from taking this module overall?



## 11. How many personal/online meetings have you had with your supervisor?



#### 12. Has the scope of your supervision been sufficient?



## 13. How do you evaluate the supervision?