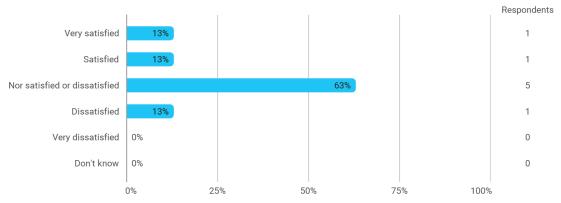

## 5. How satisfied are you with the logical order of the topics presented in the module?