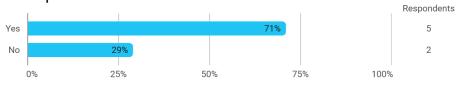

. semester

Response rate: 21 %

#### **Overall Status**



## 1. How many of the lectures for this module have you participated in?



#### 2. How much of the curriculum have you read?



## 3. In relation to my own qualifications, I experienced the difficulty of the curriculum as:



## 4. In relation to my own qualifications, I experienced the size of the curriculum as:



## 5. How satisfied are you with the logical order of the topics presented in the module?



## 8. Have you received digital teaching in the module?



## 8.a How satisfied are you with the digital teaching?



## 9. How much have you benefited from taking this module overall?



## 11. How many personal/online meetings have you had with your supervisor?



#### 12. Has the scope of your supervision been sufficient?



## 13. How do you evaluate the supervision?