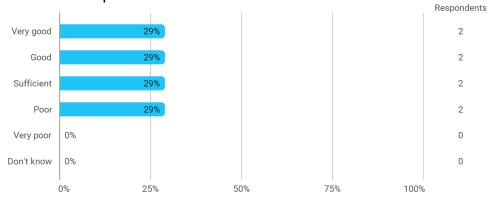

Status**



## 1. How many of the lectures for this module have you participated in?



#### 2. How much of the curriculum have you read?



## 3. In relation to my own qualifications, I experienced the difficulty of the curriculum as:



## 4. In relation to my own qualifications, I experienced the size of the curriculum as:



## 5. How satisfied are you with the logical order of the topics presented in the module?



## 8. Have you received digital teaching in the module?



## 8.a How satisfied are you with the digital teaching?



## 9. How much have you benefited from taking this module overall?



## 11. How many personal/online meetings have you had with your supervisor?



#### 12. Has the scope of your supervision been sufficient?



## 13. How do you evaluate the supervision?