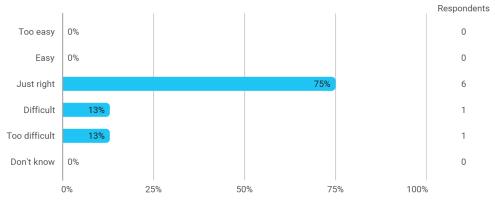

## 3. In relation to my own qualifications, I experienced the difficulty of the curriculum as: