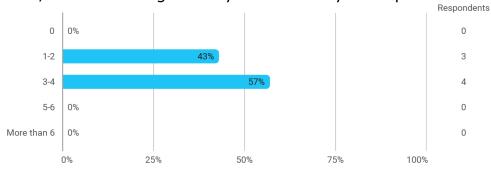

ling and Strategy

# Autumn 2022 MSc in Business Data Science 1. semester

Response rate: 21 %

#### **Overall Status**



## 1. How many of the lectures for this module have you participated in?



#### 2. How much of the curriculum have you read?



## 3. In relation to my own qualifications, I experienced the difficulty of the curriculum as:



## 4. In relation to my own qualifications, I experienced the size of the curriculum as:



## 5. How satisfied are you with the logical order of the topics presented in the module?



## 8. Have you received digital teaching in the module?



## 8.a How satisfied are you with the digital teaching?



## 9. How much have you benefited from taking this module overall?



## 11. How many personal/online meetings have you had with your supervisor?



#### 12. Has the scope of your supervision been sufficient?



## 13. How do you evaluate the supervision?