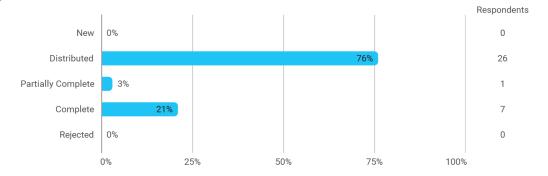

## MODULE AND PROJECT EVALUATION Data-Driven Business Modelling and Strategy

# Autumn 2022 MSc in Business Data Science 1. semester

Response rate: 21 %

#### **Overall Status**



## 1. How many of the lectures for this module have you participated in?



#### 2. How much of the curriculum have you read?



## 3. In relation to my own qualifications, I experienced the difficulty of the curriculum as:



## 4. In relation to my own qualifications, I experienced the size of the curriculum as:



## 5. How satisfied are you with the logical order of the topics presented in the module?



## 8. Have you received digital teaching in the module?



## 8.a How satisfied are you with the digital teaching?



## 9. How much have you benefited from taking this module overall?



## 11. How many personal/online meetings have you had with your supervisor?



#### 12. Has the scope of your supervision been sufficient?



## 13. How do you evaluate the supervision?