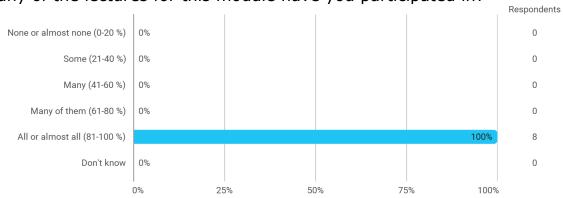

## MODULE AND PROJECT EVALUATION Data-Driven Business Modelling and Strategy

# Autumn 2022 MSc in Business Data Science 1. semester

Response rate: 21 %

#### **Overall Status**



## 1. How many of the lectures for this module have you participated in?



#### 2. How much of the curriculum have you read?



## 3. In relation to my own qualifications, I experienced the difficulty of the curriculum as:



## 4. In relation to my own qualifications, I experienced the size of the curriculum as:



## 5. How satisfied are you with the logical order of the topics presented in the module?



## 8. Have you received digital teaching in the module?



## 8.a How satisfied are you with the digital teaching?



## 9. How much have you benefited from taking this module overall?



## 11. How many personal/online meetings have you had with your supervisor?



#### 12. Has the scope of your supervision been sufficient?



## 13. How do you evaluate the supervision?