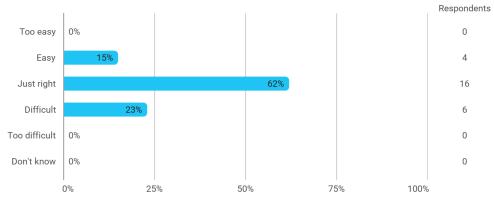

## **Overall Status**

In relation to my own qualifications, I experienced the difficulty of the curriculum as: