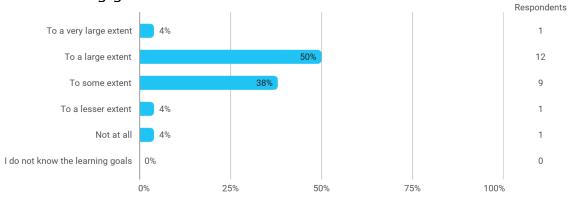

## To what extent do you experience that you have gained the competencies defined in the learning goals of the module?

To what extent do you experience: - that the lecturers are good at explaining academic points clearly?