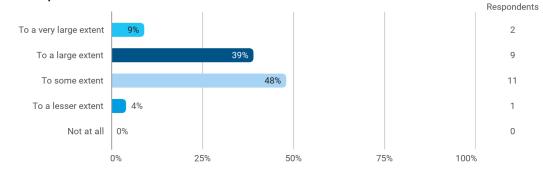

To what extent do you experience: - that the lecturers use practical examples to explain difficult points?