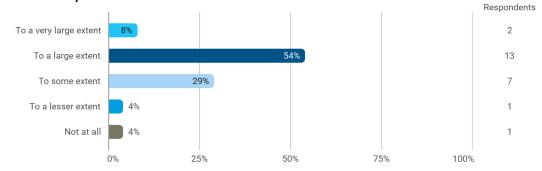

## To what extent do you experience that you have gained the competencies defined in the learning goals of the module?

To what extent do you experience: - that the lecturers are good at explaining academic points clearly?