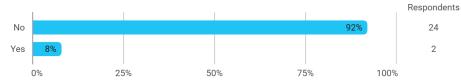

BUSINESS SCHOOL

AALBORG UNIVERSITY

**MODULE EVALUATION** Financial Data Analysis

Autumn 2023 MSc in Economics and Business Administration (Finance)

1. semester

Response rate: 32 %

## **Overall Status**



In relation to my own qualifications, I experienced the difficulty of the curriculum as:



## Do you have any other comments on the curriculum?



## To what extent do you experience that you have gained the competencies defined in the learning goals of the module?



To what extent do you experience: - that the lecturers are good at explaining academic points clearly?



To what extent do you experience: - that the lecturers use practical examples to explain difficult points?