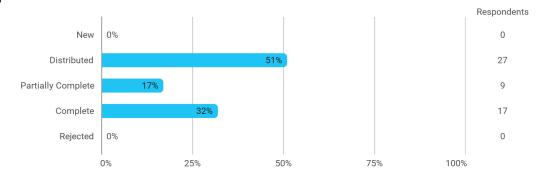

BUSINESS SCHOOL

AALBORG UNIVERSITY

**MODULE EVALUATION** Financial Data Analysis

Autumn 2023 MSc in Economics and Business Administration (Finance)

1. semester

Response rate: 32 %