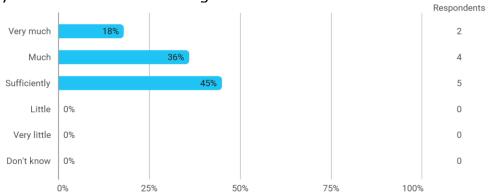

# BUSINESS SCHOOL AALBORG UNIVERSITY

# MODULE EVALUATION Equity Modes of Internationalization

Spring 2022
MSc in International Business
2. semester

Response rate: 23 %

#### **Overall Status**



### 1. How many of the lectures for this module have you participated in?



## 2. How much of the curriculum have you read?



## 3. In relation to my own qualifications, I experienced the difficulty of the curriculum as:



## 4. In relation to my own qualifications, I experienced the size of the curriculum as:



## 5. How satisfied are you with the logical order of the topics presented in the module?



#### 8. Have you received digital teaching in the module?



#### 8.a How satisfied are you with the digital teaching?



## 9. How much have you benefited from taking this module overall?