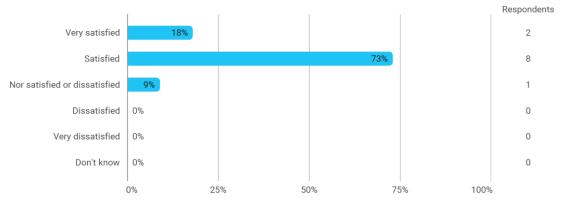

## 5. How satisfied are you with the logical order of the topics presented in the module?