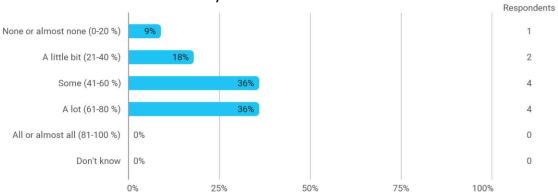

# BUSINESS SCHOOL AALBORG UNIVERSITY

# MODULE EVALUATION Equity Modes of Internationalization

Spring 2022
MSc in International Business
2. semester

Response rate: 23 %

#### **Overall Status**



### 1. How many of the lectures for this module have you participated in?



## 2. How much of the curriculum have you read?



## 3. In relation to my own qualifications, I experienced the difficulty of the curriculum as:



## 4. In relation to my own qualifications, I experienced the size of the curriculum as:



## 5. How satisfied are you with the logical order of the topics presented in the module?



#### 8. Have you received digital teaching in the module?



#### 8.a How satisfied are you with the digital teaching?



## 9. How much have you benefited from taking this module overall?