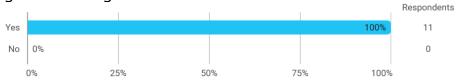

# BUSINESS SCHOOL AALBORG UNIVERSITY

# MODULE EVALUATION Equity Modes of Internationalization

Spring 2022
MSc in International Business
2. semester

Response rate: 23 %

#### **Overall Status**



### 1. How many of the lectures for this module have you participated in?



## 2. How much of the curriculum have you read?



## 3. In relation to my own qualifications, I experienced the difficulty of the curriculum as:



## 4. In relation to my own qualifications, I experienced the size of the curriculum as:



## 5. How satisfied are you with the logical order of the topics presented in the module?



#### 8. Have you received digital teaching in the module?



#### 8.a How satisfied are you with the digital teaching?



## 9. How much have you benefited from taking this module overall?