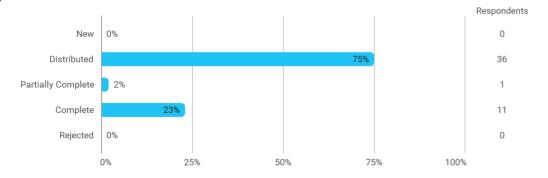

# BUSINESS SCHOOL AALBORG UNIVERSITY

# MODULE EVALUATION Equity Modes of Internationalization

Spring 2022
MSc in International Business
2. semester

Response rate: 23 %

#### **Overall Status**



### 1. How many of the lectures for this module have you participated in?



## 2. How much of the curriculum have you read?



## 3. In relation to my own qualifications, I experienced the difficulty of the curriculum as:



## 4. In relation to my own qualifications, I experienced the size of the curriculum as:



## 5. How satisfied are you with the logical order of the topics presented in the module?



#### 8. Have you received digital teaching in the module?



#### 8.a How satisfied are you with the digital teaching?



## 9. How much have you benefited from taking this module overall?