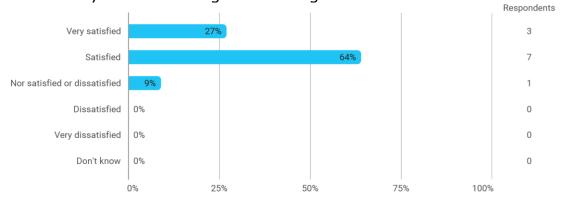

# BUSINESS SCHOOL AALBORG UNIVERSITY

# MODULE EVALUATION Equity Modes of Internationalization

Spring 2022
MSc in International Business
2. semester

Response rate: 23 %

#### **Overall Status**



### 1. How many of the lectures for this module have you participated in?



## 2. How much of the curriculum have you read?



## 3. In relation to my own qualifications, I experienced the difficulty of the curriculum as:



## 4. In relation to my own qualifications, I experienced the size of the curriculum as:



## 5. How satisfied are you with the logical order of the topics presented in the module?



#### 8. Have you received digital teaching in the module?



#### 8.a How satisfied are you with the digital teaching?



## 9. How much have you benefited from taking this module overall?