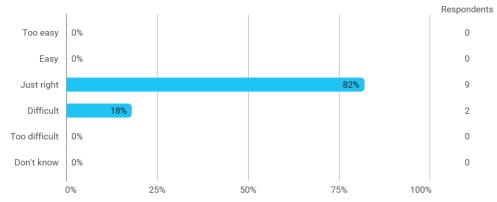

## 4. In relation to my own qualifications, I experienced the size of the curriculum as: