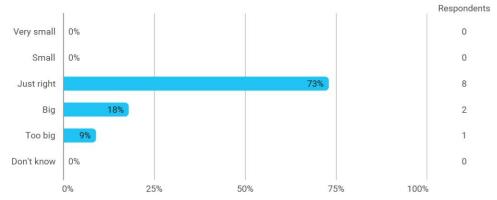

## 4. In relation to my own qualifications, I experienced the size of the curriculum as: