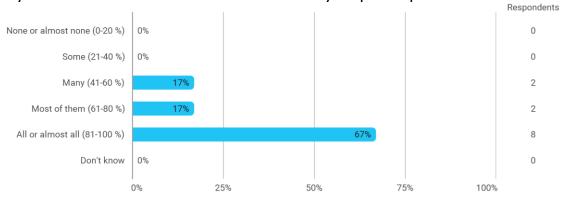

# BUSINESS SCHOOL AALBORG UNIVERSITY

# MODULE EVALUATION Equity Modes of Internationalization

Spring 2022
MSc in International Business
2. semester

Response rate: 23 %

#### **Overall Status**



### 1. How many of the lectures for this module have you participated in?



## 2. How much of the curriculum have you read?



## 3. In relation to my own qualifications, I experienced the difficulty of the curriculum as:



## 4. In relation to my own qualifications, I experienced the size of the curriculum as:



## 5. How satisfied are you with the logical order of the topics presented in the module?



#### 8. Have you received digital teaching in the module?



#### 8.a How satisfied are you with the digital teaching?



## 9. How much have you benefited from taking this module overall?