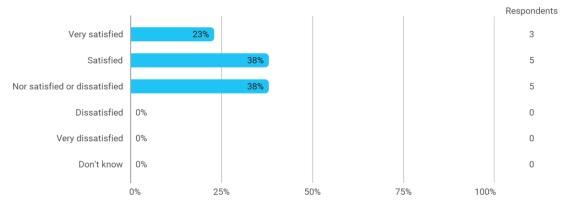

## 5. How satisfied are you with the logical order of the topics presented in the module?