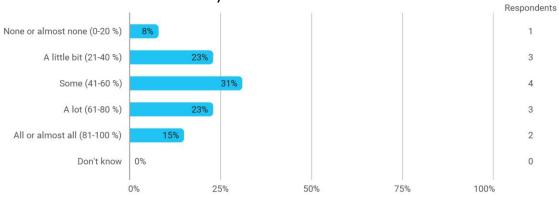

## BUSINESS SCHOOL AALBORG UNIVERSITY

# MODULE EVALUATION Research Methods in International Business

Spring 2022
MSc in International Business
2. semester

Response rate: 27 %

#### **Overall Status**



## 1. How many of the lectures for this module have you participated in?



## 2. How much of the curriculum have you read?



## 3. In relation to my own qualifications, I experienced the difficulty of the curriculum as:



## 4. In relation to my own qualifications, I experienced the size of the curriculum as:



## 5. How satisfied are you with the logical order of the topics presented in the module?



## 8. Have you received digital teaching in the module?



## 8.a How satisfied are you with the digital teaching?



## 9. How much have you benefited from taking this module overall?