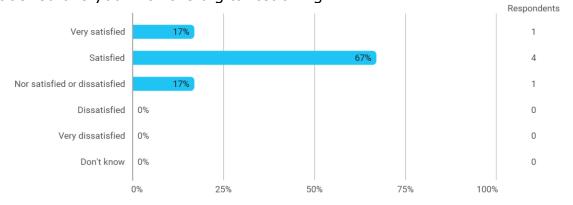

## BUSINESS SCHOOL AALBORG UNIVERSITY

# MODULE EVALUATION Research Methods in International Business

Spring 2022
MSc in International Business
2. semester

Response rate: 27 %

#### **Overall Status**



## 1. How many of the lectures for this module have you participated in?



## 2. How much of the curriculum have you read?



## 3. In relation to my own qualifications, I experienced the difficulty of the curriculum as:



## 4. In relation to my own qualifications, I experienced the size of the curriculum as:



## 5. How satisfied are you with the logical order of the topics presented in the module?



## 8. Have you received digital teaching in the module?



## 8.a How satisfied are you with the digital teaching?



## 9. How much have you benefited from taking this module overall?