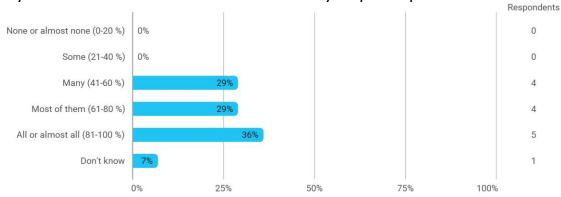

## BUSINESS SCHOOL AALBORG UNIVERSITY

# MODULE EVALUATION Research Methods in International Business

Spring 2022
MSc in International Business
2. semester

Response rate: 27 %

#### **Overall Status**



## 1. How many of the lectures for this module have you participated in?



## 2. How much of the curriculum have you read?



## 3. In relation to my own qualifications, I experienced the difficulty of the curriculum as:



## 4. In relation to my own qualifications, I experienced the size of the curriculum as:



## 5. How satisfied are you with the logical order of the topics presented in the module?



## 8. Have you received digital teaching in the module?



## 8.a How satisfied are you with the digital teaching?



## 9. How much have you benefited from taking this module overall?