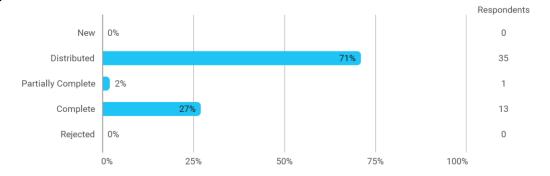

## BUSINESS SCHOOL AALBORG UNIVERSITY

# MODULE EVALUATION Research Methods in International Business

Spring 2022
MSc in International Business
2. semester

Response rate: 27 %

#### **Overall Status**



## 1. How many of the lectures for this module have you participated in?



## 2. How much of the curriculum have you read?



## 3. In relation to my own qualifications, I experienced the difficulty of the curriculum as:



## 4. In relation to my own qualifications, I experienced the size of the curriculum as:



## 5. How satisfied are you with the logical order of the topics presented in the module?



## 8. Have you received digital teaching in the module?



## 8.a How satisfied are you with the digital teaching?



## 9. How much have you benefited from taking this module overall?