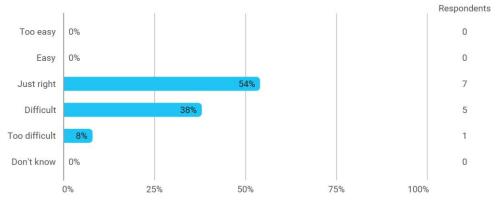

## 4. In relation to my own qualifications, I experienced the size of the curriculum as: