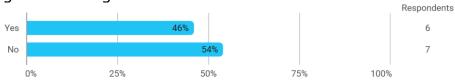

## BUSINESS SCHOOL AALBORG UNIVERSITY

# MODULE EVALUATION Research Methods in International Business

Spring 2022
MSc in International Business
2. semester

Response rate: 27 %

#### **Overall Status**



## 1. How many of the lectures for this module have you participated in?



## 2. How much of the curriculum have you read?



## 3. In relation to my own qualifications, I experienced the difficulty of the curriculum as:



## 4. In relation to my own qualifications, I experienced the size of the curriculum as:



## 5. How satisfied are you with the logical order of the topics presented in the module?



## 8. Have you received digital teaching in the module?



## 8.a How satisfied are you with the digital teaching?



## 9. How much have you benefited from taking this module overall?