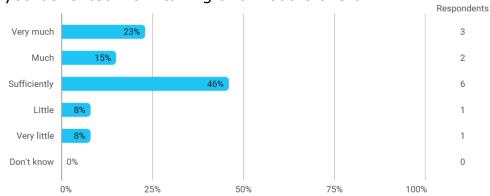

BUSINESS SCHOOL AALBORG UNIVERSITY

# MODULE EVALUATION Research Methods in International Business

Spring 2022
MSc in International Business
2. semester

Response rate: 27 %

#### **Overall Status**



## 1. How many of the lectures for this module have you participated in?



## 2. How much of the curriculum have you read?



## 3. In relation to my own qualifications, I experienced the difficulty of the curriculum as:



## 4. In relation to my own qualifications, I experienced the size of the curriculum as:



## 5. How satisfied are you with the logical order of the topics presented in the module?



## 8. Have you received digital teaching in the module?



## 8.a How satisfied are you with the digital teaching?



## 9. How much have you benefited from taking this module overall?