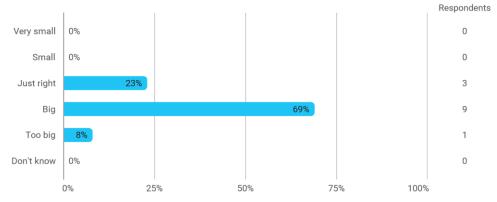

## 4. In relation to my own qualifications, I experienced the size of the curriculum as: