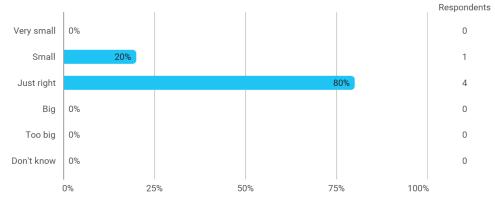

## 4. In relation to my own qualifications, I experienced the size of the curriculum as: