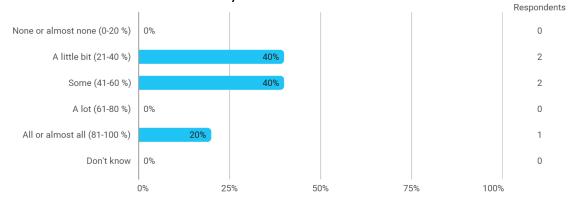

# **BUSINESS SCHOOL** AALBORG UNIVERSITY

**MODULE EVALUATION Financial Derivatives** 

> Spring 2022 MSc in Finance

2. semester

Response rate: 17%

## **Overall Status**



## 1. How many of the lectures for this module have you participated in?



## 2. How much of the curriculum have you read?



# 3. In relation to my own qualifications, I experienced the difficulty of the curriculum as:



## 4. In relation to my own qualifications, I experienced the size of the curriculum as:



# 5. How satisfied are you with the logical order of the topics presented in the module?





## 8.a How satisfied are you with the digital teaching?



## 9. How much have you benefited from taking this module overall?