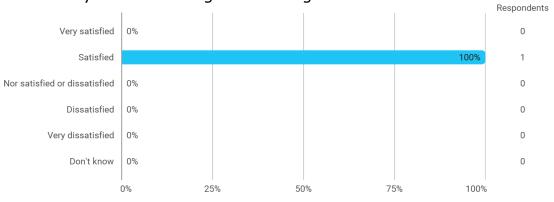

# **BUSINESS SCHOOL** AALBORG UNIVERSITY

**MODULE EVALUATION Financial Derivatives** 

> Spring 2022 MSc in Finance

2. semester

Response rate: 17%

## **Overall Status**



## 1. How many of the lectures for this module have you participated in?



## 2. How much of the curriculum have you read?



# 3. In relation to my own qualifications, I experienced the difficulty of the curriculum as:



## 4. In relation to my own qualifications, I experienced the size of the curriculum as:



# 5. How satisfied are you with the logical order of the topics presented in the module?





## 8.a How satisfied are you with the digital teaching?



## 9. How much have you benefited from taking this module overall?