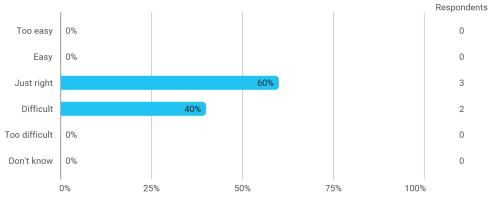

# 3. In relation to my own qualifications, I experienced the difficulty of the curriculum as: