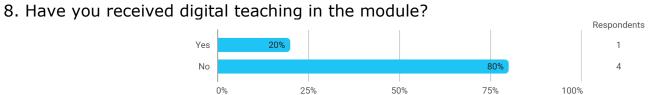

# **BUSINESS SCHOOL** AALBORG UNIVERSITY

**MODULE EVALUATION Financial Derivatives** 

> Spring 2022 MSc in Finance

2. semester

Response rate: 17%

## **Overall Status**



## 1. How many of the lectures for this module have you participated in?



## 2. How much of the curriculum have you read?



# 3. In relation to my own qualifications, I experienced the difficulty of the curriculum as:



## 4. In relation to my own qualifications, I experienced the size of the curriculum as:



# 5. How satisfied are you with the logical order of the topics presented in the module?





## 8.a How satisfied are you with the digital teaching?



## 9. How much have you benefited from taking this module overall?