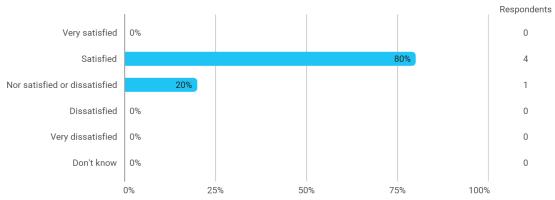

# 5. How satisfied are you with the logical order of the topics presented in the module?