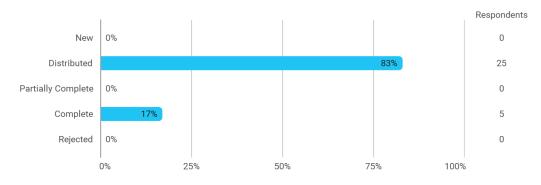

# **BUSINESS SCHOOL** AALBORG UNIVERSITY

**MODULE EVALUATION Financial Derivatives** 

> Spring 2022 MSc in Finance

2. semester

Response rate: 17%

## **Overall Status**



## 1. How many of the lectures for this module have you participated in?



## 2. How much of the curriculum have you read?



# 3. In relation to my own qualifications, I experienced the difficulty of the curriculum as:



## 4. In relation to my own qualifications, I experienced the size of the curriculum as:



# 5. How satisfied are you with the logical order of the topics presented in the module?





## 8.a How satisfied are you with the digital teaching?



## 9. How much have you benefited from taking this module overall?