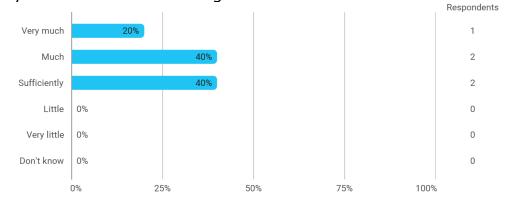

# **BUSINESS SCHOOL** AALBORG UNIVERSITY

**MODULE EVALUATION Financial Derivatives** 

> Spring 2022 MSc in Finance

2. semester

Response rate: 17%

## **Overall Status**



## 1. How many of the lectures for this module have you participated in?



## 2. How much of the curriculum have you read?



# 3. In relation to my own qualifications, I experienced the difficulty of the curriculum as:



## 4. In relation to my own qualifications, I experienced the size of the curriculum as:



# 5. How satisfied are you with the logical order of the topics presented in the module?





## 8.a How satisfied are you with the digital teaching?



## 9. How much have you benefited from taking this module overall?