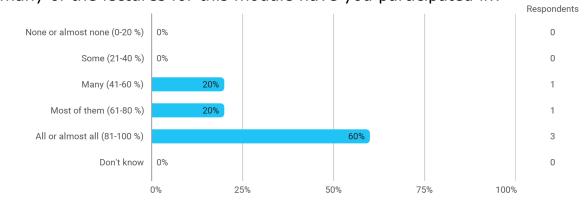

# **BUSINESS SCHOOL** AALBORG UNIVERSITY

**MODULE EVALUATION Financial Derivatives** 

> Spring 2022 MSc in Finance

2. semester

Response rate: 17%

## **Overall Status**



## 1. How many of the lectures for this module have you participated in?



## 2. How much of the curriculum have you read?



# 3. In relation to my own qualifications, I experienced the difficulty of the curriculum as:



## 4. In relation to my own qualifications, I experienced the size of the curriculum as:



# 5. How satisfied are you with the logical order of the topics presented in the module?





## 8.a How satisfied are you with the digital teaching?



## 9. How much have you benefited from taking this module overall?