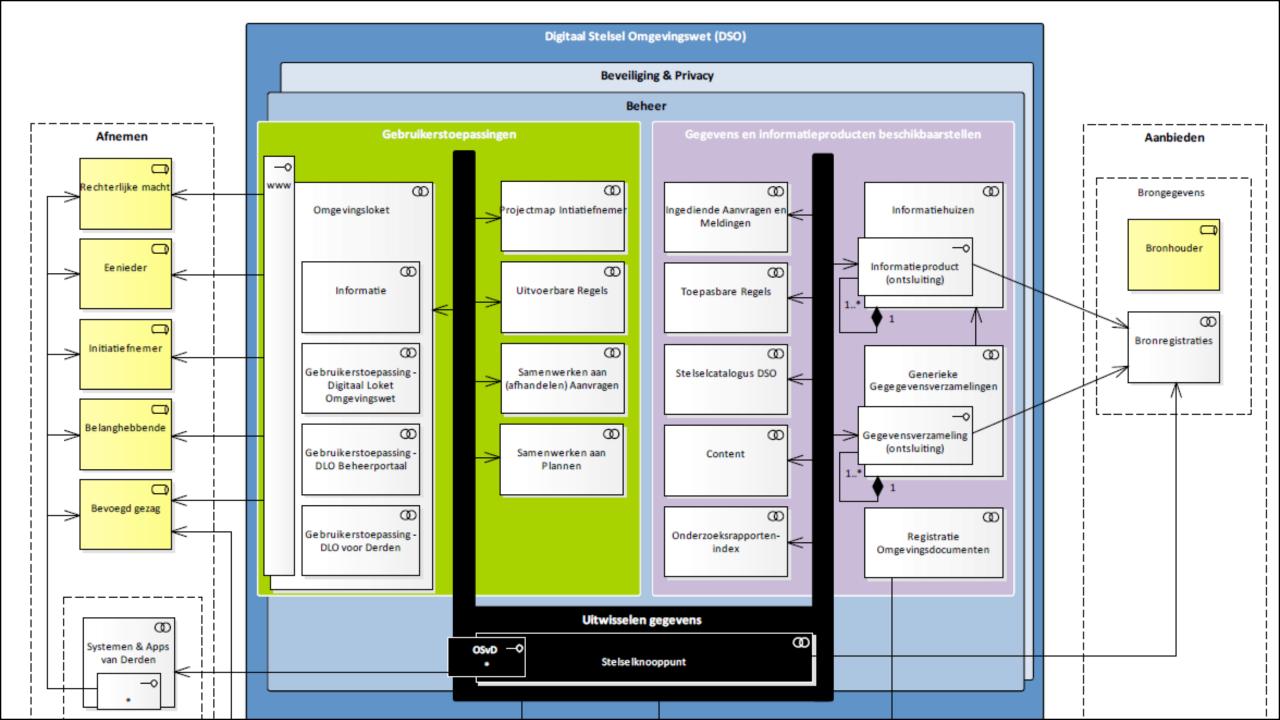

## 3. Chain computerisation obscures responsibilities

## 3. Chain computerisation obscures

ili Infermatie Gucten Basis registraties **Andere bron** 