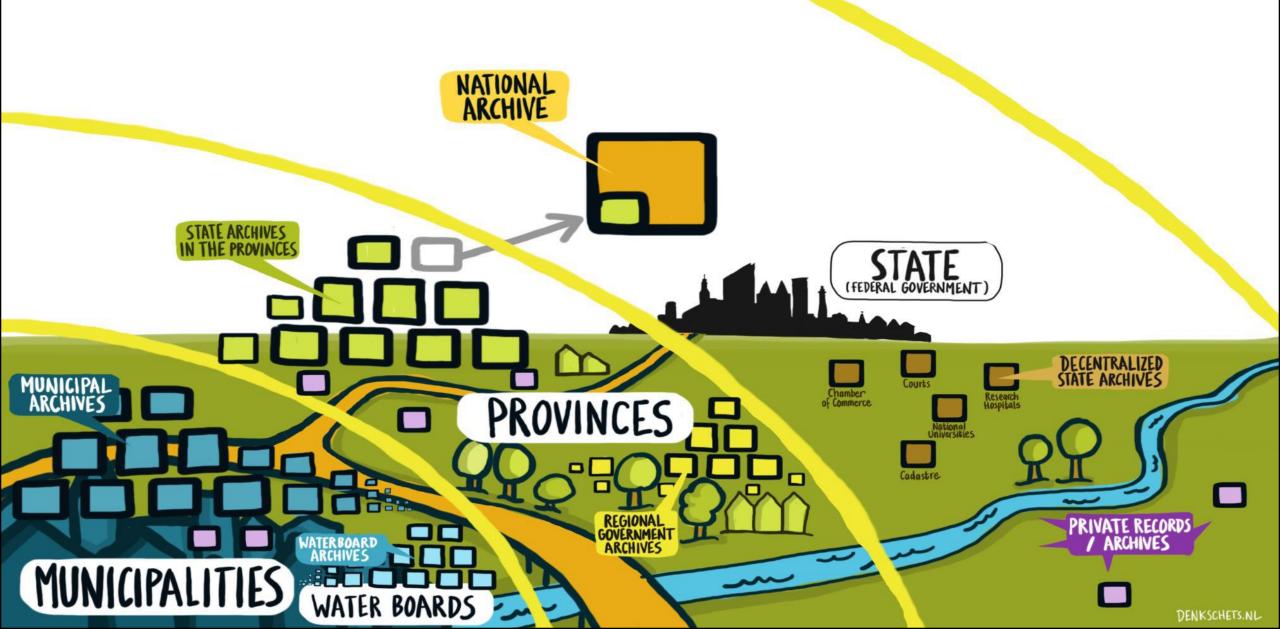

<physfacet>Koperdruk.</physfacet>
       <dimensions>Groot 73-92 cm</dimensions>
     </physdesc>
     <materialspec type="scale">Schaal ± 1 : 1.500.000.
  <dao linktype="simple" href="http://api.memorix-maior.nl/dam/mets/index/key/l</pre>
  <br/>
<br/>
dioghist>
     Vervaardiging: Uitgegeven door de Erven Homan te Neurenberg.
  </bioghist>
</c03>
```



## agenda

- 1. Archival concepts
- 2. Problems with digital archival records
- 3. New archival principles



114,000 requested items in the reading room









300,000 maps and drawings



1.2 PB digital data





de au um a mata









## 3. Chain computerisation obscures responsibilities



## 3. Chain computerisation obscures

ili Infermatie Gucten Basis registraties **Andere bron** 















## LANDSCAPE OF ARCHIVES