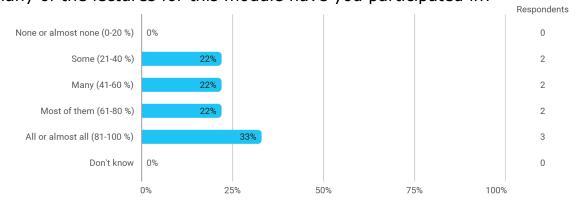

**BUSINESS SCHOOL** 

AALBORG UNIVERSITY

MODULE EVALUATION Elective: Internationalisation of Diverse Organisational Forms

Autumn 2022 MSc in International Business 3. semester

Response rate: 53 %

### **Overall Status**



### 1. How many of the lectures for this module have you participated in?



### 2. How much of the curriculum have you read?



## 3. In relation to my own qualifications, I experienced the difficulty of the curriculum as:



# 4. In relation to my own qualifications, I experienced the size of the curriculum as:



## 5. How satisfied are you with the logical order of the topics presented in the module?





### 8.a How satisfied are you with the digital teaching?



#### 9. How much have you benefited from taking this module overall?