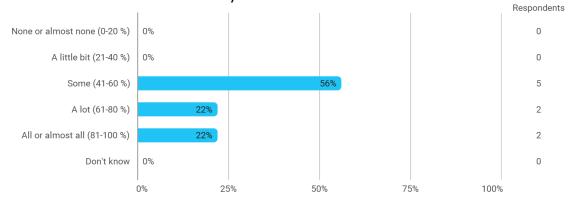

**BUSINESS SCHOOL** 

AALBORG UNIVERSITY

MODULE EVALUATION Elective: Internationalisation of Diverse Organisational Forms

Autumn 2022 MSc in International Business 3. semester

Response rate: 53 %

### **Overall Status**



### 1. How many of the lectures for this module have you participated in?



### 2. How much of the curriculum have you read?



## 3. In relation to my own qualifications, I experienced the difficulty of the curriculum as:



# 4. In relation to my own qualifications, I experienced the size of the curriculum as:



## 5. How satisfied are you with the logical order of the topics presented in the module?





### 8.a How satisfied are you with the digital teaching?



#### 9. How much have you benefited from taking this module overall?