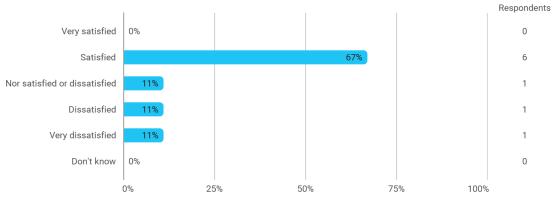

## 5. How satisfied are you with the logical order of the topics presented in the module?