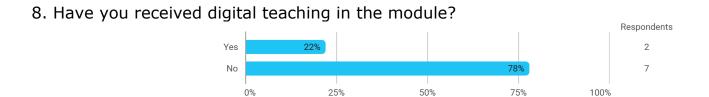

**BUSINESS SCHOOL** 

AALBORG UNIVERSITY

MODULE EVALUATION Elective: Internationalisation of Diverse Organisational Forms

Autumn 2022 MSc in International Business 3. semester

Response rate: 53 %

### **Overall Status**



### 1. How many of the lectures for this module have you participated in?



### 2. How much of the curriculum have you read?



## 3. In relation to my own qualifications, I experienced the difficulty of the curriculum as:



# 4. In relation to my own qualifications, I experienced the size of the curriculum as:



## 5. How satisfied are you with the logical order of the topics presented in the module?





### 8.a How satisfied are you with the digital teaching?



#### 9. How much have you benefited from taking this module overall?