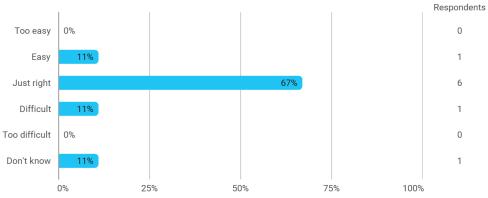

## 3. In relation to my own qualifications, I experienced the difficulty of the curriculum as: