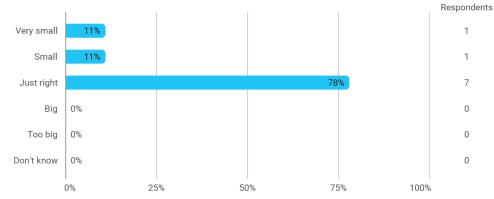

# 4. In relation to my own qualifications, I experienced the size of the curriculum as: