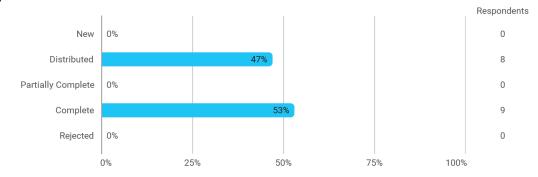

**BUSINESS SCHOOL** 

AALBORG UNIVERSITY

MODULE EVALUATION Elective: Internationalisation of Diverse Organisational Forms

Autumn 2022 MSc in International Business 3. semester

Response rate: 53 %

### **Overall Status**



### 1. How many of the lectures for this module have you participated in?



### 2. How much of the curriculum have you read?



## 3. In relation to my own qualifications, I experienced the difficulty of the curriculum as:



# 4. In relation to my own qualifications, I experienced the size of the curriculum as:



## 5. How satisfied are you with the logical order of the topics presented in the module?





### 8.a How satisfied are you with the digital teaching?



#### 9. How much have you benefited from taking this module overall?