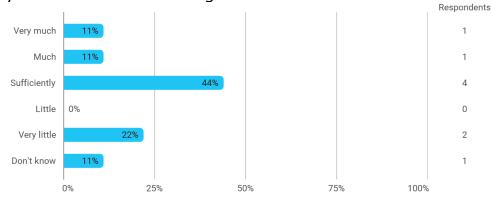

**BUSINESS SCHOOL** 

AALBORG UNIVERSITY

MODULE EVALUATION Elective: Internationalisation of Diverse Organisational Forms

Autumn 2022 MSc in International Business 3. semester

Response rate: 53 %

### **Overall Status**



### 1. How many of the lectures for this module have you participated in?



### 2. How much of the curriculum have you read?



## 3. In relation to my own qualifications, I experienced the difficulty of the curriculum as:



# 4. In relation to my own qualifications, I experienced the size of the curriculum as:



## 5. How satisfied are you with the logical order of the topics presented in the module?





### 8.a How satisfied are you with the digital teaching?



#### 9. How much have you benefited from taking this module overall?