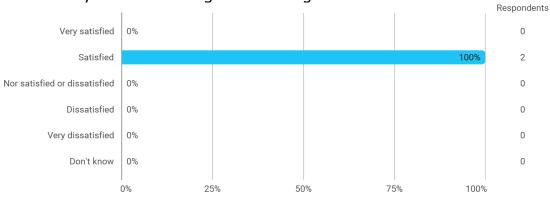

**BUSINESS SCHOOL** 

AALBORG UNIVERSITY

MODULE EVALUATION Elective: Internationalisation of Diverse Organisational Forms

Autumn 2022 MSc in International Business 3. semester

Response rate: 53 %

### **Overall Status**



### 1. How many of the lectures for this module have you participated in?



### 2. How much of the curriculum have you read?



## 3. In relation to my own qualifications, I experienced the difficulty of the curriculum as:



# 4. In relation to my own qualifications, I experienced the size of the curriculum as:



## 5. How satisfied are you with the logical order of the topics presented in the module?





### 8.a How satisfied are you with the digital teaching?



#### 9. How much have you benefited from taking this module overall?