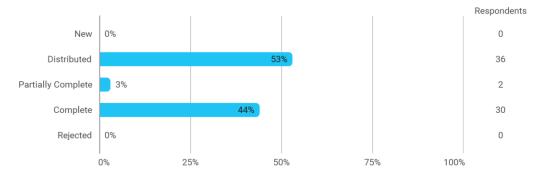

# BUSINESS SCHOOL AALBORG UNIVERSITY

## MODULE EVALUATION Matematik II

Spring 2022
Bachelor in Oecon (Economic)
2. semester

Response rate: 44 %

#### **Overall Status**



#### 1. How many of the lectures for this module have you participated in?



## 2. How much of the curriculum have you read?



## 3. In relation to my own qualifications, I experienced the difficulty of the curriculum as:



## 4. In relation to my own qualifications, I experienced the size of the curriculum as:



## 5. How satisfied are you with the logical order of the topics presented in the module?



### 8. Have you received digital teaching in the module?



#### 8.a How satisfied are you with the digital teaching?



## 9. How much have you benefited from taking this module overall?