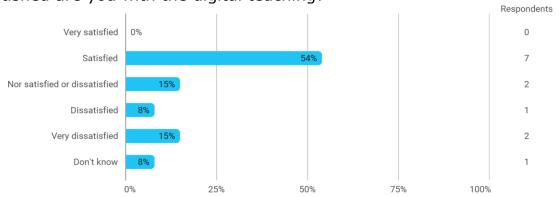

# BUSINESS SCHOOL AALBORG UNIVERSITY

## MODULE EVALUATION Matematik II

Spring 2022
Bachelor in Oecon (Economic)
2. semester

Response rate: 44 %

#### **Overall Status**



#### 1. How many of the lectures for this module have you participated in?



## 2. How much of the curriculum have you read?



## 3. In relation to my own qualifications, I experienced the difficulty of the curriculum as:



## 4. In relation to my own qualifications, I experienced the size of the curriculum as:



## 5. How satisfied are you with the logical order of the topics presented in the module?



### 8. Have you received digital teaching in the module?



#### 8.a How satisfied are you with the digital teaching?



## 9. How much have you benefited from taking this module overall?