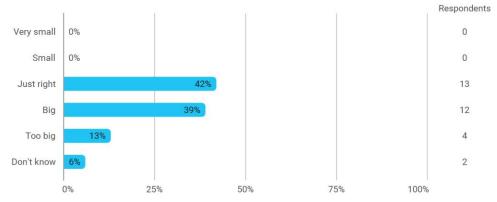

## 4. In relation to my own qualifications, I experienced the size of the curriculum as: