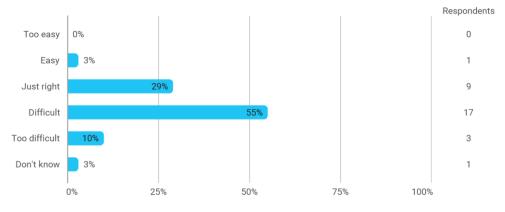

## 3. In relation to my own qualifications, I experienced the difficulty of the curriculum as: