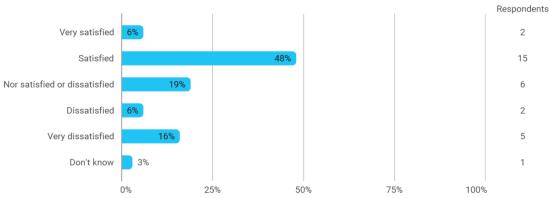

## 5. How satisfied are you with the logical order of the topics presented in the module?