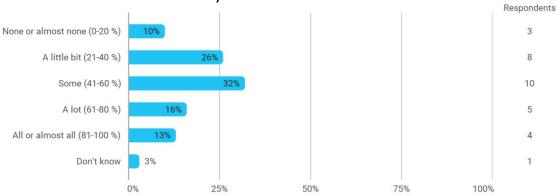

# BUSINESS SCHOOL AALBORG UNIVERSITY

## MODULE EVALUATION Matematik II

Spring 2022
Bachelor in Oecon (Economic)
2. semester

Response rate: 44 %

#### **Overall Status**



#### 1. How many of the lectures for this module have you participated in?



## 2. How much of the curriculum have you read?



## 3. In relation to my own qualifications, I experienced the difficulty of the curriculum as:



## 4. In relation to my own qualifications, I experienced the size of the curriculum as:



## 5. How satisfied are you with the logical order of the topics presented in the module?



### 8. Have you received digital teaching in the module?



#### 8.a How satisfied are you with the digital teaching?



## 9. How much have you benefited from taking this module overall?