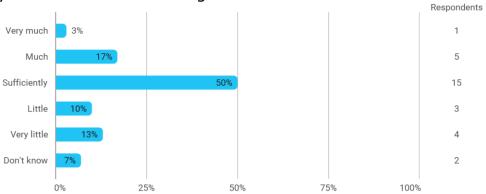

# BUSINESS SCHOOL AALBORG UNIVERSITY

## MODULE EVALUATION Matematik II

Spring 2022
Bachelor in Oecon (Economic)
2. semester

Response rate: 44 %

#### **Overall Status**



#### 1. How many of the lectures for this module have you participated in?



## 2. How much of the curriculum have you read?



## 3. In relation to my own qualifications, I experienced the difficulty of the curriculum as:



## 4. In relation to my own qualifications, I experienced the size of the curriculum as:



## 5. How satisfied are you with the logical order of the topics presented in the module?



### 8. Have you received digital teaching in the module?



#### 8.a How satisfied are you with the digital teaching?



## 9. How much have you benefited from taking this module overall?