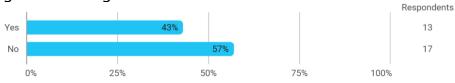

# BUSINESS SCHOOL AALBORG UNIVERSITY

## MODULE EVALUATION Matematik II

Spring 2022
Bachelor in Oecon (Economic)
2. semester

Response rate: 44 %

#### **Overall Status**



#### 1. How many of the lectures for this module have you participated in?



## 2. How much of the curriculum have you read?



## 3. In relation to my own qualifications, I experienced the difficulty of the curriculum as:



## 4. In relation to my own qualifications, I experienced the size of the curriculum as:



## 5. How satisfied are you with the logical order of the topics presented in the module?



### 8. Have you received digital teaching in the module?



#### 8.a How satisfied are you with the digital teaching?



## 9. How much have you benefited from taking this module overall?