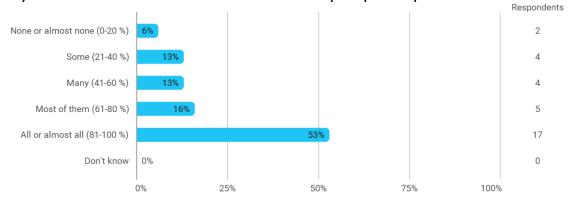

# BUSINESS SCHOOL AALBORG UNIVERSITY

## MODULE EVALUATION Matematik II

Spring 2022
Bachelor in Oecon (Economic)
2. semester

Response rate: 44 %

#### **Overall Status**



#### 1. How many of the lectures for this module have you participated in?



## 2. How much of the curriculum have you read?



## 3. In relation to my own qualifications, I experienced the difficulty of the curriculum as:



## 4. In relation to my own qualifications, I experienced the size of the curriculum as:



## 5. How satisfied are you with the logical order of the topics presented in the module?



### 8. Have you received digital teaching in the module?



#### 8.a How satisfied are you with the digital teaching?



## 9. How much have you benefited from taking this module overall?