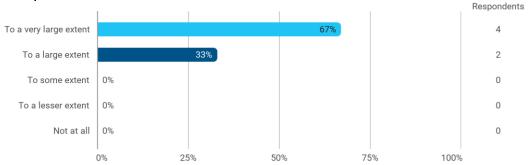

To what extent do you experience: - that the lecturers are good at explaining academic points clearly?

To what extent do you experience: - that the lecturers use practical examples to explain difficult points?