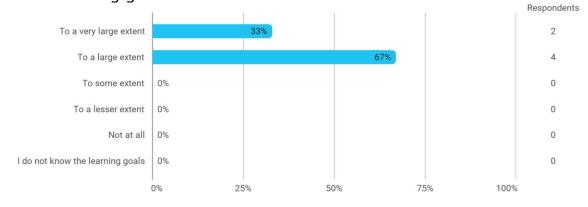

## **Overall Status**

In relation to my own qualifications, I experienced the difficulty of the curriculum as:

Do you have any other comments on the curriculum?

To what extent do you experience that you have gained the competencies defined in the learning goals of the module?