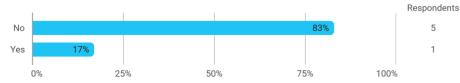

Who is your supervisor?

Who is your supervisor? - Other - Write name:

How many personal/online meetings have you had with your supervisor?

Has the scope of your supervision been sufficient?