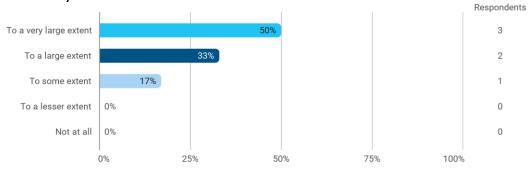

To what extent do you experience: - that the lecturers are good at explaining academic points clearly?

To what extent do you experience: - that the lecturers use practical examples to explain difficult points?