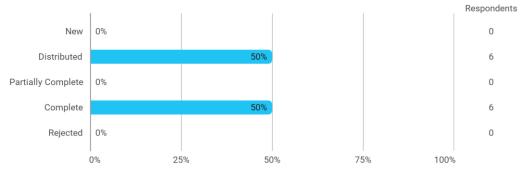

## MODULE AND PROJECT EVALUATION Project Management and incl. semester project

Spring 2023
Master of Science (MSc) in Technology
(Entrepreneurial Business Engineering)

2. semester

Response rate: 50 %