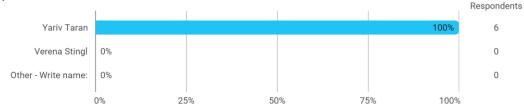

Who is your supervisor?

Who is your supervisor? - Other - Write name:

How many personal/online meetings have you had with your supervisor?

Has the scope of your supervision been sufficient?