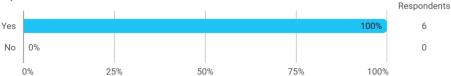

ce (MSc) in Technology
(Entrepreneurial Business Engineering)

2. semester

Response rate: 50 %

## **Overall Status**



In relation to my own qualifications, I experienced the difficulty of the curriculum as:



Do you have any other comments on the curriculum?



To what extent do you experience that you have gained the competencies defined in the learning goals of the module?



To what extent do you experience: - that the lecturers are good at explaining academic points clearly?



To what extent do you experience: - that the lecturers use practical examples to explain difficult points?



Who is your supervisor?



Who is your supervisor? - Other - Write name:

How many personal/online meetings have you had with your supervisor?



Has the scope of your supervision been sufficient?