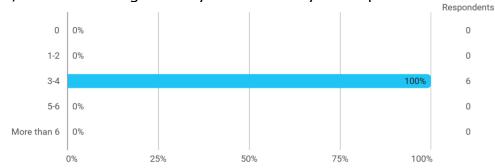

Who is your supervisor?

Who is your supervisor? - Other - Write name:

How many personal/online meetings have you had with your supervisor?

Has the scope of your supervision been sufficient?