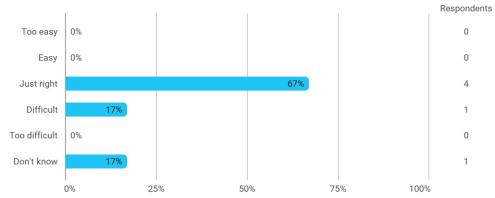

## **Overall Status**

In relation to my own qualifications, I experienced the difficulty of the curriculum as:

Do you have any other comments on the curriculum?

To what extent do you experience that you have gained the competencies defined in the learning goals of the module?