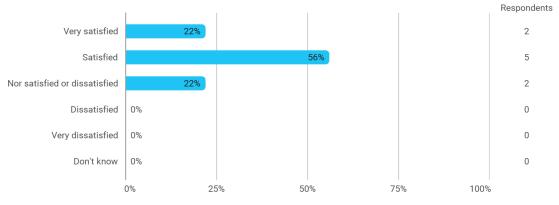

## 5. How satisfied are you with the logical order of the topics presented in the module?