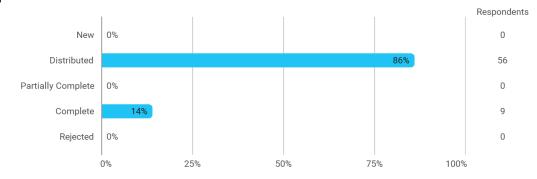

**BUSINESS SCHOOL** 

AALBORG UNIVERSITY

### MODULE EVALUATION Accounting Information Systems

## Autumn 2022 MSc in Management Accounting 1. semester

Response rate: 14 %

### **Overall Status**



### 1. How many of the lectures for this module have you participated in?



### 2. How much of the curriculum have you read?



# 3. In relation to my own qualifications, I experienced the difficulty of the curriculum as:



# 4. In relation to my own qualifications, I experienced the size of the curriculum as:



## 5. How satisfied are you with the logical order of the topics presented in the module?



### 8. Have you received digital teaching in the module?



### 8.a How satisfied are you with the digital teaching?



#### 9. How much have you benefited from taking this module overall?