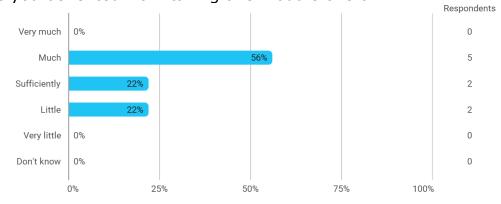

**BUSINESS SCHOOL** 

AALBORG UNIVERSITY

### MODULE EVALUATION Accounting Information Systems

## Autumn 2022 MSc in Management Accounting 1. semester

Response rate: 14 %

### **Overall Status**



### 1. How many of the lectures for this module have you participated in?



### 2. How much of the curriculum have you read?



# 3. In relation to my own qualifications, I experienced the difficulty of the curriculum as:



# 4. In relation to my own qualifications, I experienced the size of the curriculum as:



## 5. How satisfied are you with the logical order of the topics presented in the module?



### 8. Have you received digital teaching in the module?



### 8.a How satisfied are you with the digital teaching?



#### 9. How much have you benefited from taking this module overall?