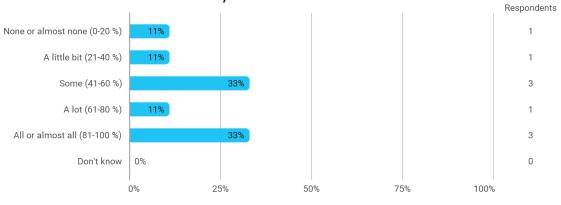

**BUSINESS SCHOOL** 

AALBORG UNIVERSITY

### MODULE EVALUATION Accounting Information Systems

## Autumn 2022 MSc in Management Accounting 1. semester

Response rate: 14 %

### **Overall Status**



### 1. How many of the lectures for this module have you participated in?



### 2. How much of the curriculum have you read?



# 3. In relation to my own qualifications, I experienced the difficulty of the curriculum as:



# 4. In relation to my own qualifications, I experienced the size of the curriculum as:



## 5. How satisfied are you with the logical order of the topics presented in the module?



### 8. Have you received digital teaching in the module?



### 8.a How satisfied are you with the digital teaching?



#### 9. How much have you benefited from taking this module overall?