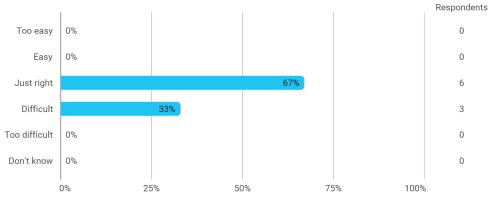

# 3. In relation to my own qualifications, I experienced the difficulty of the curriculum as: