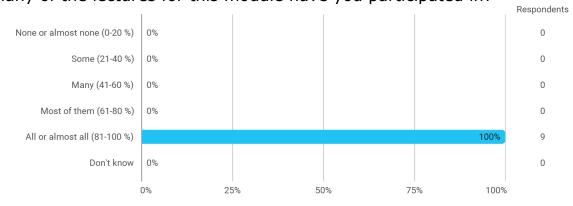

**BUSINESS SCHOOL** 

AALBORG UNIVERSITY

### MODULE EVALUATION Accounting Information Systems

## Autumn 2022 MSc in Management Accounting 1. semester

Response rate: 14 %

### **Overall Status**



### 1. How many of the lectures for this module have you participated in?



### 2. How much of the curriculum have you read?



# 3. In relation to my own qualifications, I experienced the difficulty of the curriculum as:



# 4. In relation to my own qualifications, I experienced the size of the curriculum as:



## 5. How satisfied are you with the logical order of the topics presented in the module?



### 8. Have you received digital teaching in the module?



### 8.a How satisfied are you with the digital teaching?



#### 9. How much have you benefited from taking this module overall?