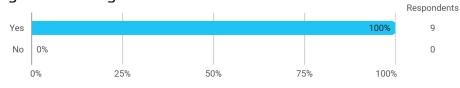

**BUSINESS SCHOOL** 

AALBORG UNIVERSITY

### MODULE EVALUATION Accounting Information Systems

## Autumn 2022 MSc in Management Accounting 1. semester

Response rate: 14 %

### **Overall Status**



### 1. How many of the lectures for this module have you participated in?



### 2. How much of the curriculum have you read?



# 3. In relation to my own qualifications, I experienced the difficulty of the curriculum as:



# 4. In relation to my own qualifications, I experienced the size of the curriculum as:



## 5. How satisfied are you with the logical order of the topics presented in the module?



### 8. Have you received digital teaching in the module?



### 8.a How satisfied are you with the digital teaching?



#### 9. How much have you benefited from taking this module overall?