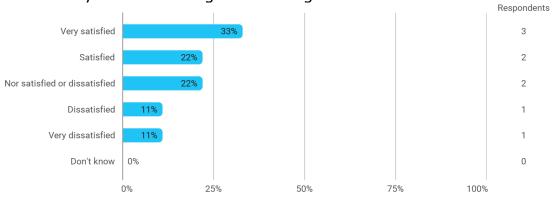

**BUSINESS SCHOOL** 

AALBORG UNIVERSITY

### MODULE EVALUATION Accounting Information Systems

## Autumn 2022 MSc in Management Accounting 1. semester

Response rate: 14 %

### **Overall Status**



### 1. How many of the lectures for this module have you participated in?



### 2. How much of the curriculum have you read?



# 3. In relation to my own qualifications, I experienced the difficulty of the curriculum as:



# 4. In relation to my own qualifications, I experienced the size of the curriculum as:



## 5. How satisfied are you with the logical order of the topics presented in the module?



### 8. Have you received digital teaching in the module?



### 8.a How satisfied are you with the digital teaching?



#### 9. How much have you benefited from taking this module overall?