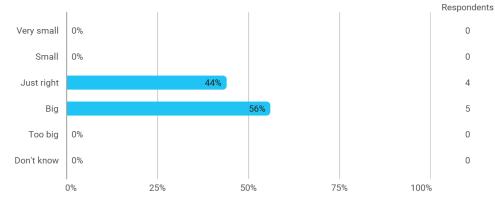

# 4. In relation to my own qualifications, I experienced the size of the curriculum as: