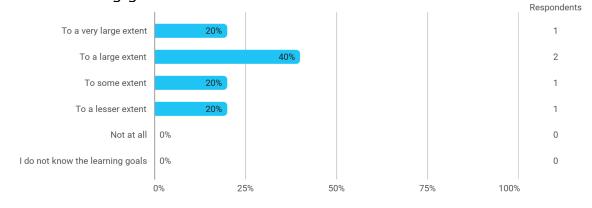

## **Overall Status**

In relation to my own qualifications, I experienced the difficulty of the curriculum as:

Do you have any other comments on the curriculum?

To what extent do you experience that you have gained the competencies defined in the learning goals of the module?