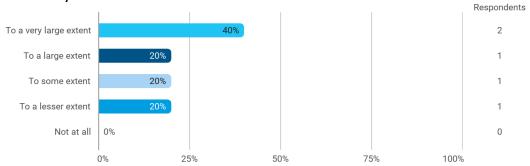

## **Overall Status**

In relation to my own qualifications, I experienced the difficulty of the curriculum as:

Do you have any other comments on the curriculum?

To what extent do you experience that you have gained the competencies defined in the learning goals of the module?