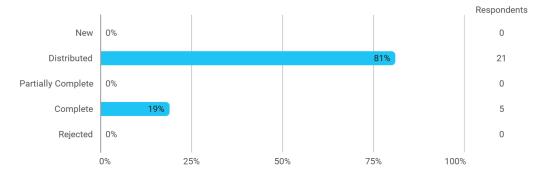

## **Overall Status**

In relation to my own qualifications, I experienced the difficulty of the curriculum as:

Do you have any other comments on the curriculum?

To what extent do you experience that you have gained the competencies defined in the learning goals of the module?