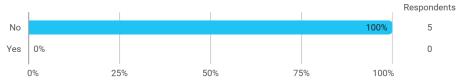

## **Overall Status**

In relation to my own qualifications, I experienced the difficulty of the curriculum as:

Do you have any other comments on the curriculum?

To what extent do you experience that you have gained the competencies defined in the learning goals of the module?