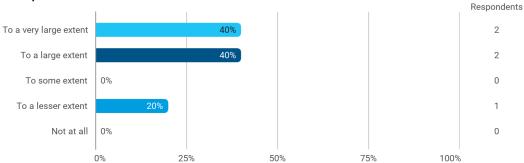

To what extent do you experience: - that the lecturers are good at explaining academic points clearly?

To what extent do you experience: - that the lecturers use practical examples to explain difficult points?