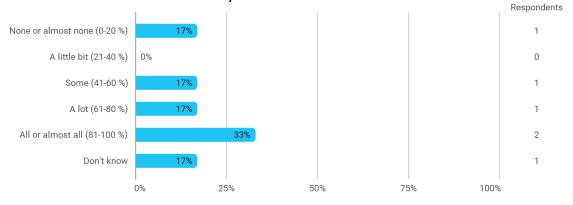

# MODULE EVALUATION Principles of Finance

Autumn 2022 MSc in Finance 1. semester

Response rate: 19 %

#### **Overall Status**



#### 1. How many of the lectures for this module have you participated in?



#### 2. How much of the curriculum have you read?



### 3. In relation to my own qualifications, I experienced the difficulty of the curriculum as:



## 4. In relation to my own qualifications, I experienced the size of the curriculum as:



### 5. How satisfied are you with the logical order of the topics presented in the module?



### 8. Have you received digital teaching in the module?



### 8.a How satisfied are you with the digital teaching?



### 9. How much have you benefited from taking this module overall?