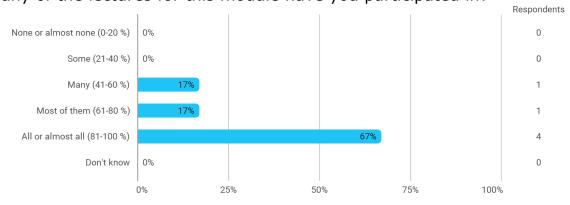

# MODULE EVALUATION Principles of Finance

Autumn 2022 MSc in Finance 1. semester

Response rate: 19 %

#### **Overall Status**



#### 1. How many of the lectures for this module have you participated in?



#### 2. How much of the curriculum have you read?



### 3. In relation to my own qualifications, I experienced the difficulty of the curriculum as:



## 4. In relation to my own qualifications, I experienced the size of the curriculum as:



### 5. How satisfied are you with the logical order of the topics presented in the module?



### 8. Have you received digital teaching in the module?



### 8.a How satisfied are you with the digital teaching?



### 9. How much have you benefited from taking this module overall?