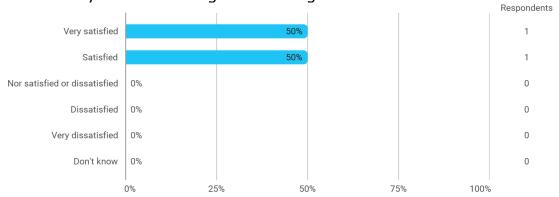

# MODULE EVALUATION Principles of Finance

Autumn 2022 MSc in Finance 1. semester

Response rate: 19 %

#### **Overall Status**



#### 1. How many of the lectures for this module have you participated in?



#### 2. How much of the curriculum have you read?



### 3. In relation to my own qualifications, I experienced the difficulty of the curriculum as:



## 4. In relation to my own qualifications, I experienced the size of the curriculum as:



### 5. How satisfied are you with the logical order of the topics presented in the module?



### 8. Have you received digital teaching in the module?



### 8.a How satisfied are you with the digital teaching?



### 9. How much have you benefited from taking this module overall?