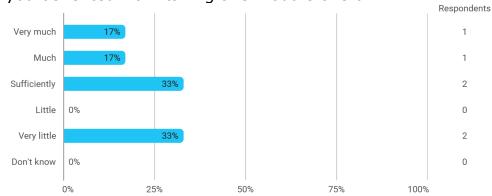

# MODULE EVALUATION Principles of Finance

Autumn 2022 MSc in Finance 1. semester

Response rate: 19 %

#### **Overall Status**



#### 1. How many of the lectures for this module have you participated in?



#### 2. How much of the curriculum have you read?



### 3. In relation to my own qualifications, I experienced the difficulty of the curriculum as:



## 4. In relation to my own qualifications, I experienced the size of the curriculum as:



### 5. How satisfied are you with the logical order of the topics presented in the module?



### 8. Have you received digital teaching in the module?



### 8.a How satisfied are you with the digital teaching?



### 9. How much have you benefited from taking this module overall?