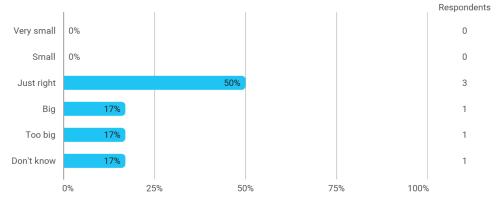

## 4. In relation to my own qualifications, I experienced the size of the curriculum as: