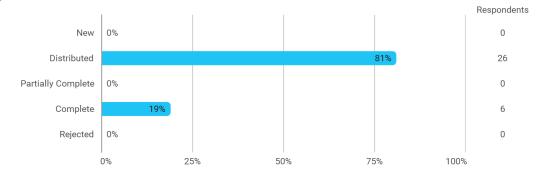

# MODULE EVALUATION Principles of Finance

Autumn 2022 MSc in Finance 1. semester

Response rate: 19 %

#### **Overall Status**



#### 1. How many of the lectures for this module have you participated in?



#### 2. How much of the curriculum have you read?



### 3. In relation to my own qualifications, I experienced the difficulty of the curriculum as:



## 4. In relation to my own qualifications, I experienced the size of the curriculum as:



### 5. How satisfied are you with the logical order of the topics presented in the module?



### 8. Have you received digital teaching in the module?



### 8.a How satisfied are you with the digital teaching?



### 9. How much have you benefited from taking this module overall?