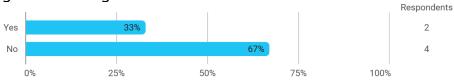

# MODULE EVALUATION Principles of Finance

Autumn 2022 MSc in Finance 1. semester

Response rate: 19 %

#### **Overall Status**



#### 1. How many of the lectures for this module have you participated in?



#### 2. How much of the curriculum have you read?



### 3. In relation to my own qualifications, I experienced the difficulty of the curriculum as:



## 4. In relation to my own qualifications, I experienced the size of the curriculum as:



### 5. How satisfied are you with the logical order of the topics presented in the module?



### 8. Have you received digital teaching in the module?



### 8.a How satisfied are you with the digital teaching?



### 9. How much have you benefited from taking this module overall?