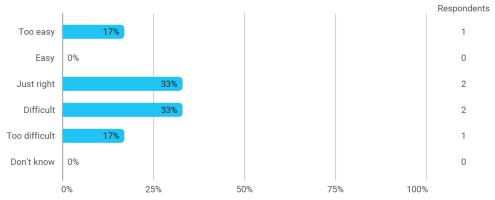

### 3. In relation to my own qualifications, I experienced the difficulty of the curriculum as: