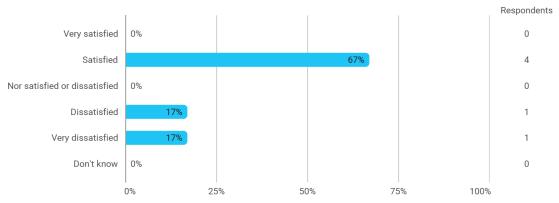

### 5. How satisfied are you with the logical order of the topics presented in the module?