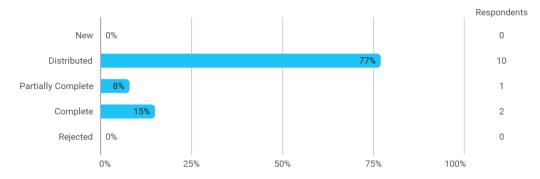

## MODULE AND PROJECT EVALUATION New Venture Creation

# Autumn 2022 MSc in Economics and Business Administration 3. semester

Response rate: 15 %

#### **Overall Status**



## 1. How many of the lectures for this module have you participated in?



#### 2. How much of the curriculum have you read?



## 3. In relation to my own qualifications, I experienced the difficulty of the curriculum as:



## 4. In relation to my own qualifications, I experienced the size of the curriculum as:



## 5. How satisfied are you with the logical order of the topics presented in the module?



8. Have you watched the digital material (videos about sustainability) available in the module?



8.c. How inclined are you to use digital material to work with specializations such as sustainability during the semester?



8.e. Are there other subjects that you would be interested in being introduced to through a similar format?



8.f. Have there been subjects or modules through y