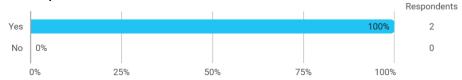

ced the size of the curriculum as:



## 5. How satisfied are you with the logical order of the topics presented in the module?



8. Have you watched the digital material (videos about sustainability) available in the module?



8.c. How inclined are you to use digital material to work with specializations such as sustainability during the semester?



8.e. Are there other subjects that you would be interested in being introduced to through a similar format?



8.f. Have there been subjects or modules through your education that you could see or would prefer were in this format?



#### 9. How much have you benefited from taking this module overall?



## 11. How many personal/online meetings have you had with your supervisor?



## 12. Has the scope of your supervision been sufficient?



## 13. How do you evaluate the supervision?