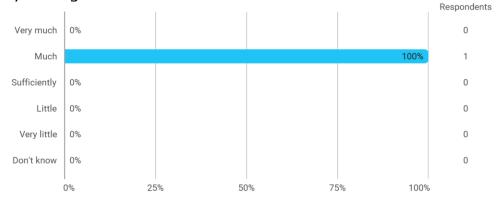

AND PROJECT EVALUATION New Venture Creation

# Autumn 2022 MSc in Economics and Business Administration 3. semester

Response rate: 15 %

#### **Overall Status**



## 1. How many of the lectures for this module have you participated in?



#### 2. How much of the curriculum have you read?



## 3. In relation to my own qualifications, I experienced the difficulty of the curriculum as:



## 4. In relation to my own qualifications, I experienced the size of the curriculum as:



## 5. How satisfied are you with the logical order of the topics presented in the module?



8. Have you watched the digital material (videos about sustainability) available in the module?



8.c. How inclined are you to use digital material to work with specializations such as sustainability during the semester?



8.e. Are there other subjects that you would be interested in being introduced to through a similar format?



8.f. Have there been subjects or modules through your education that you could see or would prefer were in this format?



#### 9. How much have you benefited from taking this module overall?



## 11. How many personal/online meetings have you had with your supervisor?



## 12. Has the scope of your supervision been sufficient?



## 13. How do you evaluate the supervision?