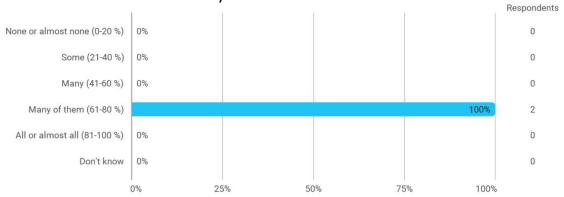

## MODULE AND PROJECT EVALUATION New Venture Creation

# Autumn 2022 MSc in Economics and Business Administration 3. semester

Response rate: 15 %

#### **Overall Status**



## 1. How many of the lectures for this module have you participated in?



#### 2. How much of the curriculum have you read?



## 3. In relation to my own qualifications, I experienced the difficulty of the curriculum as:



## 4. In relation to my own qualifications, I experienced the size of the curriculum as:



## 5. How satisfied are you with the logical order of the topics presented in the module?



8. Have you watched the digital material (videos about sustainability) available in the module?



8.c. How inclined are you to use digital material to work with specializations such as sustainability during the semester?



8.e. Are there other subjects that you would be interested in being introduced to through a similar format?



8.f. Have there been subjects or modules through your education that you could see or would prefer were in this format?



#### 9. How much have you benefited from taking this mod