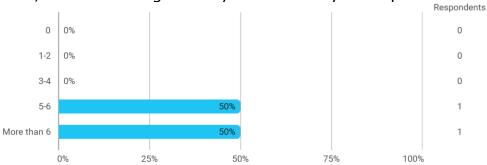

as:



## 4. In relation to my own qualifications, I experienced the size of the curriculum as:



## 5. How satisfied are you with the logical order of the topics presented in the module?



8. Have you watched the digital material (videos about sustainability) available in the module?



8.c. How inclined are you to use digital material to work with specializations such as sustainability during the semester?



8.e. Are there other subjects that you would be interested in being introduced to through a similar format?



8.f. Have there been subjects or modules through your education that you could see or would prefer were in this format?



#### 9. How much have you benefited from taking this module overall?



## 11. How many personal/online meetings have you had with your supervisor?



## 12. Has the scope of your supervision been sufficient?



## 13. How do you evaluate the supervision?