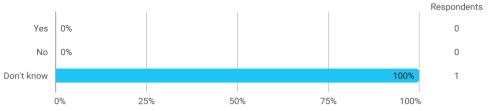

8.e. Are there other subjects that you would be interested in being introduced to through a similar format?

8.f. Have there been subjects or modules through your education that you could see or would prefer were in this format?