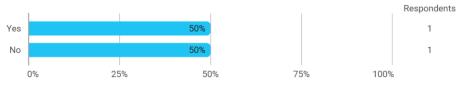

## MODULE AND PROJECT EVALUATION New Venture Creation

# Autumn 2022 MSc in Economics and Business Administration 3. semester

Response rate: 15 %

#### **Overall Status**



## 1. How many of the lectures for this module have you participated in?



#### 2. How much of the curriculum have you read?



## 3. In relation to my own qualifications, I experienced the difficulty of the curriculum as:



## 4. In relation to my own qualifications, I experienced the size of the curriculum as:



## 5. How satisfied are you with the logical order of the topics presented in the module?



8. Have you watched the digital material (videos about sustainability) available in the module?



8.c. How inclined are you to use digital material to work with specializations such as sustainability during the semester?



8.e. Are there other subjects that you would be interested in being introduced to through a similar format?



8.f. Have there been subjects or modules through your education that you could see or would prefer were in this format?



#### 9. How much have you benefited from taking this module overall?



## 11. How many personal/online meetings have you had with your supervisor?



## 12. Has the scope of your supervision been sufficient?



## 13. How do you evaluate the supervision?