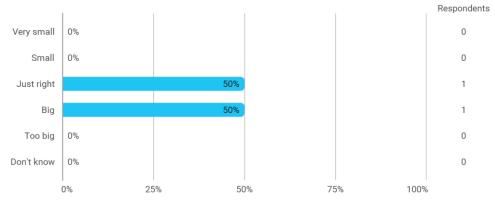

## 4. In relation to my own qualifications, I experienced the size of the curriculum as: