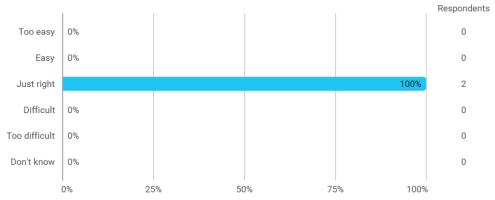

## 3. In relation to my own qualifications, I experienced the difficulty of the curriculum as: