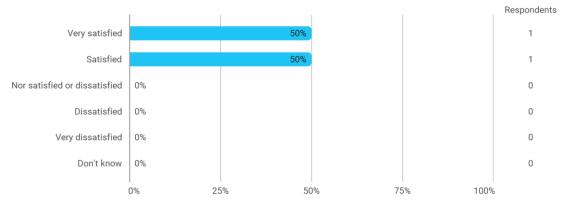

## 5. How satisfied are you with the logical order of the topics presented in the module?

8. Have you watched the digital material (videos about sustainability) available in the module?

8.c. How inclined are you to use digital material to work with specializations such as sustainability during the semester?