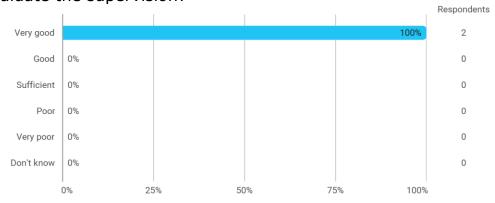

satisfied are you with the logical order of the topics presented in the module?



8. Have you watched the digital material (videos about sustainability) available in the module?



8.c. How inclined are you to use digital material to work with specializations such as sustainability during the semester?



8.e. Are there other subjects that you would be interested in being introduced to through a similar format?



8.f. Have there been subjects or modules through your education that you could see or would prefer were in this format?



#### 9. How much have you benefited from taking this module overall?



## 11. How many personal/online meetings have you had with your supervisor?



## 12. Has the scope of your supervision been sufficient?



## 13. How do you evaluate the supervision?