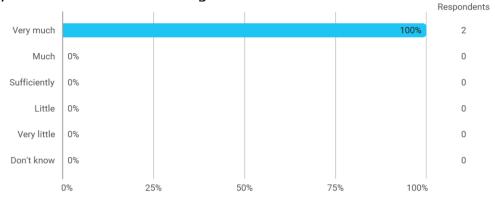

ation to my own qualifications, I experienced the difficulty of the curriculum as:



## 4. In relation to my own qualifications, I experienced the size of the curriculum as:



## 5. How satisfied are you with the logical order of the topics presented in the module?



8. Have you watched the digital material (videos about sustainability) available in the module?



8.c. How inclined are you to use digital material to work with specializations such as sustainability during the semester?



8.e. Are there other subjects that you would be interested in being introduced to through a similar format?



8.f. Have there been subjects or modules through your education that you could see or would prefer were in this format?



#### 9. How much have you benefited from taking this module overall?



## 11. How many personal/online meetings have you had with your supervisor?



## 12. Has the scope of your supervision been sufficient?



## 13. How do you evaluate the supervision?