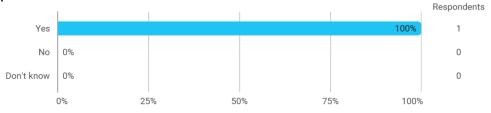

in?



#### 2. How much of the curriculum have you read?



## 3. In relation to my own qualifications, I experienced the difficulty of the curriculum as:



## 4. In relation to my own qualifications, I experienced the size of the curriculum as:



## 5. How satisfied are you with the logical order of the topics presented in the module?



8. Have you watched the digital material (videos about sustainability) available in the module?



8.c. How inclined are you to use digital material to work with specializations such as sustainability during the semester?



8.e. Are there other subjects that you would be interested in being introduced to through a similar format?



8.f. Have there been subjects or modules through your education that you could see or would prefer were in this format?



#### 9. How much have you benefited from taking this module overall?



## 11. How many personal/online meetings have you had with your supervisor?



## 12. Has the scope of your supervision been sufficient?



## 13. How do you evaluate the supervision?