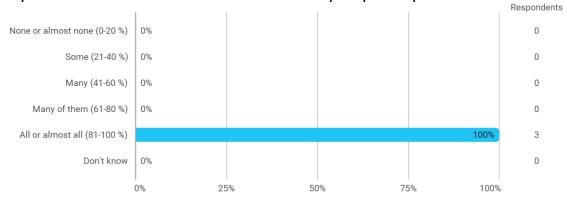

## MODULE AND PROJECT EVALUATION New Venture Creation

# Autumn 2022 MSc in Economics and Business Administration 3. semester

Response rate: 15 %

#### **Overall Status**



## 1. How many of the lectures for this module have you participated in?



#### 2. How much of the curriculum have you read?



## 3. In relation to my own qualifications, I experienced the difficulty of the curriculum as:



## 4. In relation to my own qualifications, I experienced the size of the curriculum as:



## 5. How satisfied are you with the logical order of the topics presented in the module?



8. Have you watched the digital material (videos about sustainability) available in the module?



8.c. How inclined are you to use digital material to work with specializations such as sustainability during the semester?



8.e. Are there other subjects that you would be interested in being introduced to through a similar format?



8.f. Have there been subjects or modules through your education that you could see or would prefer were in this format?



###