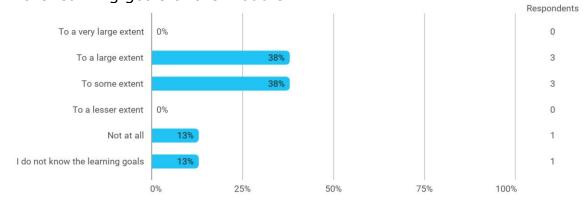

## **Overall Status**

In relation to my own qualifications, I experienced the difficulty of the curriculum as:

Do you have any other comments on the curriculum?

To what extent do you experience that you have gained the competencies defined in the learning goals of the module?