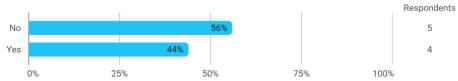

## **Overall Status**

In relation to my own qualifications, I experienced the difficulty of the curriculum as:

Do you have any other comments on the curriculum?

To what extent do you experience that you have gained the competencies defined in the learning goals of the module?