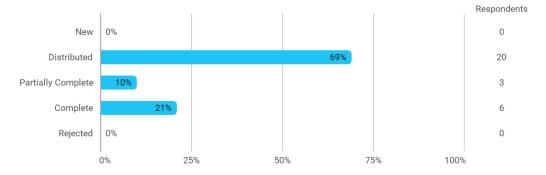

## MODULE EVALUATION Makroøkonomi IV

Spring 2024

**Bachelor (BSc) in Economics** 

4. semester

Response rate: 21 %