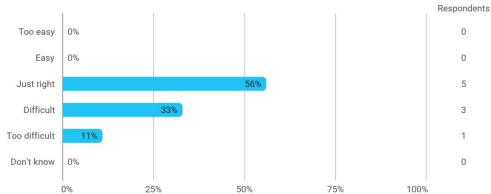

## **Overall Status**

In relation to my own qualifications, I experienced the difficulty of the curriculum as:

Do you have any other comments on the curriculum?

To what extent do you experience that you have gained the competencies defined in the learning goals of the module?