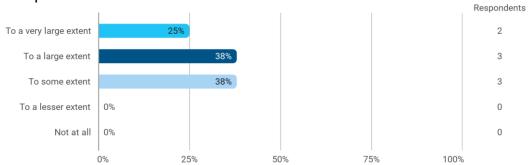

To what extent do you experience: - that the lecturers are good at explaining academic points clearly?

To what extent do you experience: - that the lecturers use practical examples to explain difficult points?