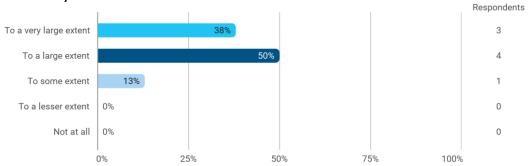

## **Overall Status**

In relation to my own qualifications, I experienced the difficulty of the curriculum as:

Do you have any other comments on the curriculum?

To what extent do you experience that you have gained the competencies defined in the learning goals of the module?