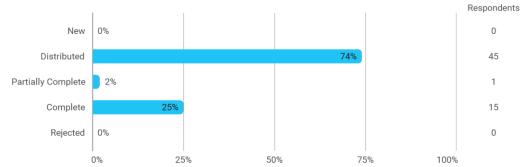

# **BUSINESS SCHOOL** AALBORG UNIVERSITY

PROJECT EVALUATION Speciale

Spring 2021 MSc in International Business 4. semester

Response rate: 25 %

#### **Overall Status**



# **2.** How many personal/online meetings have you had with your supervisor?



#### 3. Has the scope of your supervision been sufficient?



### 4. How would you evaluate your supervisor in relation to: - 4.a Supervisor's level of preparation



## 4. How would you evaluate your supervisor in relation to: - 4.b Supervisor's feedback



## 4. How would you evaluate your supervisor in relation to: - 4.c Supervisor's engagement



### 4. How would you evaluate your supervisor in relation to: - 4.d Supervisor's communication skills



#### 5. Have you had digital meetings with your supervisor?





#### 5.a How satisfied are you with the digital meetings?