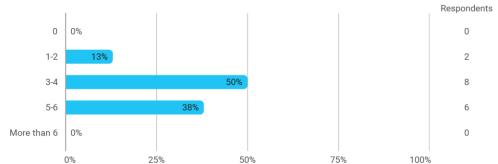

# **BUSINESS SCHOOL** AALBORG UNIVERSITY

PROJECT EVALUATION Speciale

Spring 2021 MSc in International Business 4. semester

Response rate: 25 %

#### **Overall Status**



# **2.** How many personal/online meetings have you had with your supervisor?



#### 3. Has the scope of your supervision been sufficient?



### 4. How would you evaluate your supervisor in relation to: - 4.a Supervisor's level of preparation



## 4. How would you evaluate your supervisor in relation to: - 4.b Supervisor's feedback



## 4. How would you evaluate your supervisor in relation to: - 4.c Supervisor's engagement



### 4. How would you evaluate your supervisor in relation to: - 4.d Supervisor's communication skills



#### 5. Have you had digital meetings with your supervisor?





#### 5.a How satisfied are you with the digital meetings?