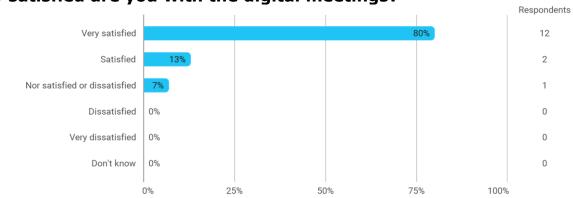

# **BUSINESS SCHOOL** AALBORG UNIVERSITY

PROJECT EVALUATION Speciale

Spring 2021 MSc in International Business 4. semester

Response rate: 25 %

#### **Overall Status**



# **2.** How many personal/online meetings have you had with your supervisor?



#### 3. Has the scope of your supervision been sufficient?



### 4. How would you evaluate your supervisor in relation to: - 4.a Supervisor's level of preparation



## 4. How would you evaluate your supervisor in relation to: - 4.b Supervisor's feedback



## 4. How would you evaluate your supervisor in relation to: - 4.c Supervisor's engagement



### 4. How would you evaluate your supervisor in relation to: - 4.d Supervisor's communication skills



#### 5. Have you had digital meetings with your supervisor?





#### 5.a How satisfied are you with the digital meetings?