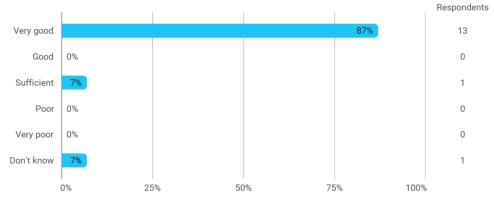

### 4. How would you evaluate your supervisor in relation to: - 4.d Supervisor's communication skills