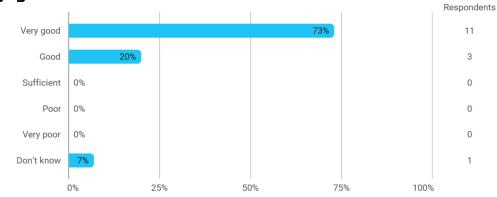

## 4. How would you evaluate your supervisor in relation to: - 4.c Supervisor's engagement