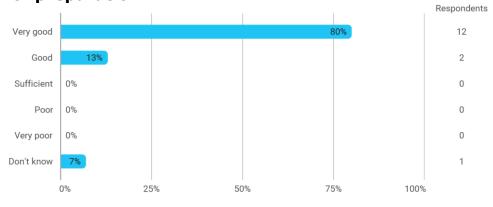

### 4. How would you evaluate your supervisor in relation to: - 4.a Supervisor's level of preparation