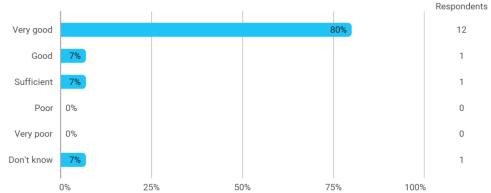

## 4. How would you evaluate your supervisor in relation to: - 4.b Supervisor's feedback