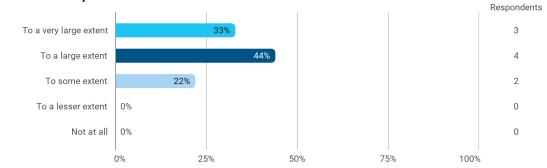

## **Overall Status**

In relation to my own qualifications, I experienced the difficulty of the curriculum as:

To what extent do you experience that you have gained the competencies defined in the learning goals of the module?