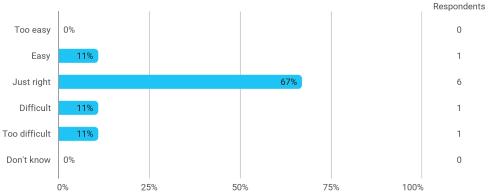

## **Overall Status**

In relation to my own qualifications, I experienced the difficulty of the curriculum as:

To what extent do you experience that you have gained the competencies defined in the learning goals of the module?