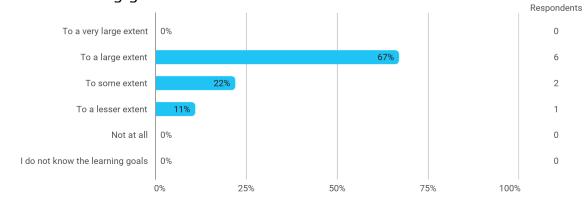

## **Overall Status**

In relation to my own qualifications, I experienced the difficulty of the curriculum as:

To what extent do you experience that you have gained the competencies defined in the learning goals of the module?