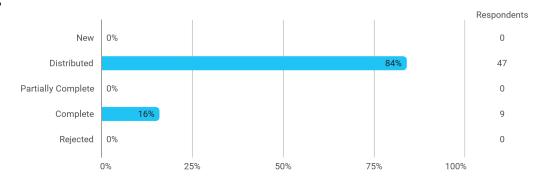

## **Overall Status**

In relation to my own qualifications, I experienced the difficulty of the curriculum as:

To what extent do you experience that you have gained the competencies defined in the learning goals of the module?