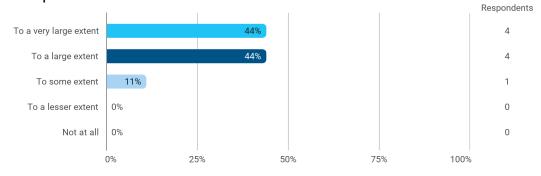

To what extent do you experience: - that the lecturers are good at explaining academic points clearly?

To what extent do you experience: - that the lecturers use practical examples to explain difficult points?