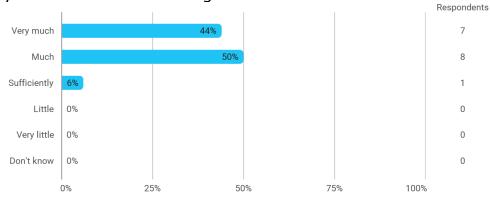

## **MODULE EVALUATION Elective – Business Design**

# Autumn 2022 MSc in Organisation and Strategy 3. semester

Response rate: 76 %

#### **Overall Status**



## 1. How many of the lectures for this module have you participated in?



### 2. How much of the curriculum have you read?



## 3. In relation to my own qualifications, I experienced the difficulty of the curriculum as:



## 4. In relation to my own qualifications, I experienced the size of the curriculum as:



## 5. How satisfied are you with the logical order of the topics presented in the module?



### 8. Have you received digital teaching in the module?



### 8.a How satisfied are you with the digital teaching?



## 9. How much have you benefited from taking this module overall?