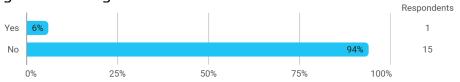

## **MODULE EVALUATION Elective – Business Design**

# Autumn 2022 MSc in Organisation and Strategy 3. semester

Response rate: 76 %

#### **Overall Status**



## 1. How many of the lectures for this module have you participated in?



### 2. How much of the curriculum have you read?



## 3. In relation to my own qualifications, I experienced the difficulty of the curriculum as:



## 4. In relation to my own qualifications, I experienced the size of the curriculum as:



## 5. How satisfied are you with the logical order of the topics presented in the module?



### 8. Have you received digital teaching in the module?



### 8.a How satisfied are you with the digital teaching?



## 9. How much have you benefited from taking this module overall?