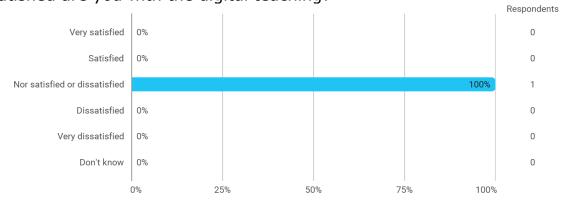

## **MODULE EVALUATION Elective – Business Design**

# Autumn 2022 MSc in Organisation and Strategy 3. semester

Response rate: 76 %

#### **Overall Status**



## 1. How many of the lectures for this module have you participated in?



### 2. How much of the curriculum have you read?



## 3. In relation to my own qualifications, I experienced the difficulty of the curriculum as:



## 4. In relation to my own qualifications, I experienced the size of the curriculum as:



## 5. How satisfied are you with the logical order of the topics presented in the module?



### 8. Have you received digital teaching in the module?



### 8.a How satisfied are you with the digital teaching?



## 9. How much have you benefited from taking this module overall?