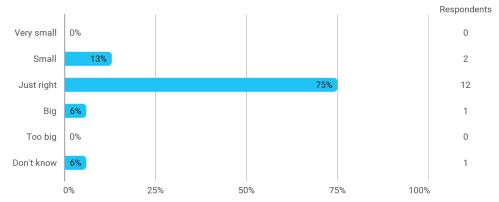

## 4. In relation to my own qualifications, I experienced the size of the curriculum as: