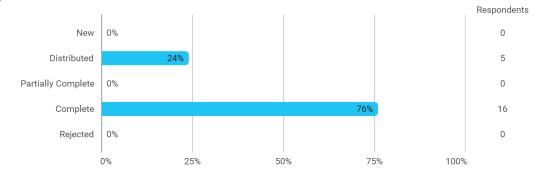

## **MODULE EVALUATION Elective – Business Design**

# Autumn 2022 MSc in Organisation and Strategy 3. semester

Response rate: 76 %

#### **Overall Status**



## 1. How many of the lectures for this module have you participated in?



### 2. How much of the curriculum have you read?



## 3. In relation to my own qualifications, I experienced the difficulty of the curriculum as:



## 4. In relation to my own qualifications, I experienced the size of the curriculum as:



## 5. How satisfied are you with the logical order of the topics presented in the module?



### 8. Have you received digital teaching in the module?



### 8.a How satisfied are you with the digital teaching?



## 9. How much have you benefited from taking this module overall?