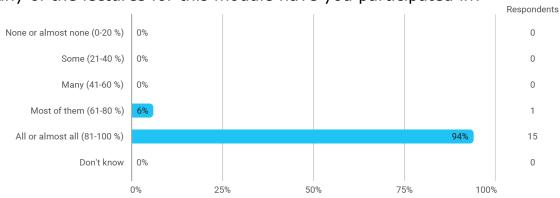

## **MODULE EVALUATION Elective – Business Design**

# Autumn 2022 MSc in Organisation and Strategy 3. semester

Response rate: 76 %

#### **Overall Status**



## 1. How many of the lectures for this module have you participated in?



### 2. How much of the curriculum have you read?



## 3. In relation to my own qualifications, I experienced the difficulty of the curriculum as:



## 4. In relation to my own qualifications, I experienced the size of the curriculum as:



## 5. How satisfied are you with the logical order of the topics presented in the module?



### 8. Have you received digital teaching in the module?



### 8.a How satisfied are you with the digital teaching?



## 9. How much have you benefited from taking this module overall?