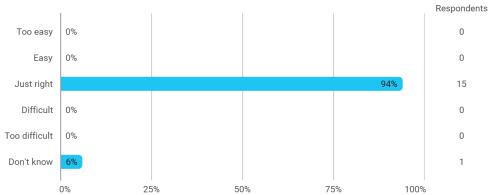

## 3. In relation to my own qualifications, I experienced the difficulty of the curriculum as: