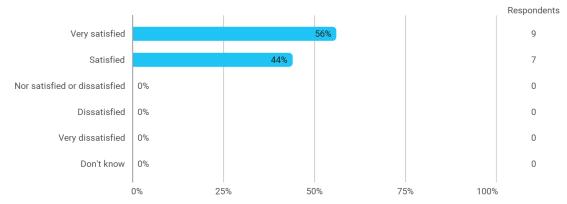

## 5. How satisfied are you with the logical order of the topics presented in the module?