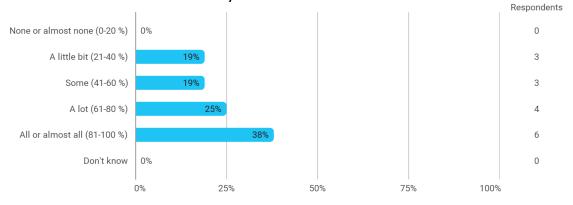

## **MODULE EVALUATION Elective – Business Design**

# Autumn 2022 MSc in Organisation and Strategy 3. semester

Response rate: 76 %

#### **Overall Status**



## 1. How many of the lectures for this module have you participated in?



### 2. How much of the curriculum have you read?



## 3. In relation to my own qualifications, I experienced the difficulty of the curriculum as:



## 4. In relation to my own qualifications, I experienced the size of the curriculum as:



## 5. How satisfied are you with the logical order of the topics presented in the module?



### 8. Have you received digital teaching in the module?



### 8.a How satisfied are you with the digital teaching?



## 9. How much have you benefited from taking this module overall?