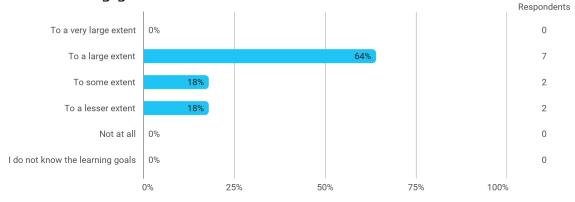

## To what extent do you experience that you have gained the competencies defined in the learning goals of the module?