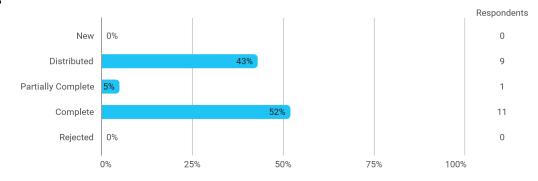

BUSINESS SCHOOL

AALBORG UNIVERSITY

MODULE EVALUATION Advanced Finance

Spring 2024 Master of Science (MSc) in Economics

8. semester

Response rate: 52 %

#### **Overall Status**



# In relation to my own qualifications, I experienced the difficulty of the curriculum as:



#### Do you have any other comments on the curriculum?



## To what extent do you experience that you have gained the competencies defined in the learning goals of the module?



### To what extent do you experience: - that the lecturers are good at explaining academic points clearly?



### To what extent do you experience: - that the lecturers use practical examples to explain difficult points?