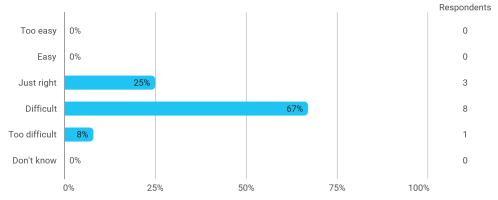

# In relation to my own qualifications, I experienced the difficulty of the curriculum as: