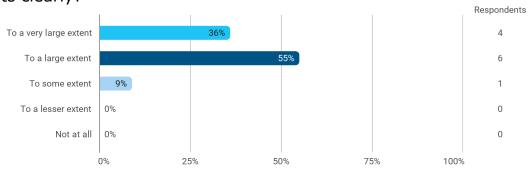

### To what extent do you experience: - that the lecturers are good at explaining academic points clearly?