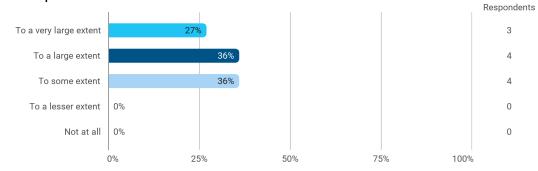

### To what extent do you experience: - that the lecturers use practical examples to explain difficult points?