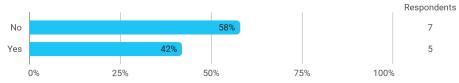

BUSINESS SCHOOL

AALBORG UNIVERSITY

MODULE EVALUATION Advanced Finance

Spring 2024 Master of Science (MSc) in Economics

8. semester

Response rate: 52 %

#### **Overall Status**



# In relation to my own qualifications, I experienced the difficulty of the curriculum as:



#### Do you have any other comments on the curriculum?



## To what extent do you experience that you have gained the competencies defined in the learning goals of the module?



### To what extent do you experience: - that the lecturers are good at explaining academic points clearly?



### To what extent do you experience: - that the lecturers use practical examples to explain difficult points?