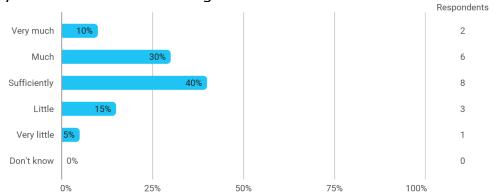

# BUSINESS SCHOOL AALBORG UNIVERSITY

## MODULE EVALUATION Elective - Strategic Management

Spring 2022
MSc in Organisation & Strategy
2. semester

Response rate: 38%

#### **Overall Status**



### 1. How many of the lectures for this module have you participated in?



## 2. How much of the curriculum have you read?



## 3. In relation to my own qualifications, I experienced the difficulty of the curriculum as:



## 4. In relation to my own qualifications, I experienced the size of the curriculum as:



## 5. How satisfied are you with the logical order of the topics presented in the module?



#### 8. Have you received digital teaching in the module?



### 8.a How satisfied are you with the digital teaching?



### 9. How much have you benefited from taking this module overall?