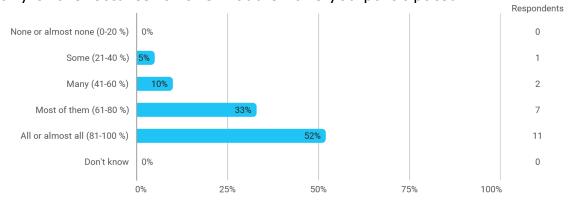

# BUSINESS SCHOOL AALBORG UNIVERSITY

## MODULE EVALUATION Elective - Strategic Management

Spring 2022
MSc in Organisation & Strategy
2. semester

Response rate: 38%

#### **Overall Status**



### 1. How many of the lectures for this module have you participated in?



## 2. How much of the curriculum have you read?



## 3. In relation to my own qualifications, I experienced the difficulty of the curriculum as:



## 4. In relation to my own qualifications, I experienced the size of the curriculum as:



## 5. How satisfied are you with the logical order of the topics presented in the module?



#### 8. Have you received digital teaching in the module?



### 8.a How satisfied are you with the digital teaching?



### 9. How much have you benefited from taking this module overall?