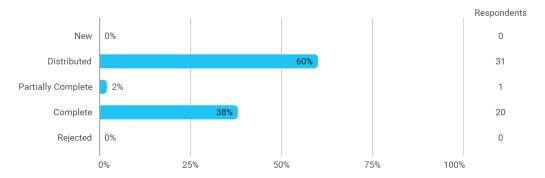

# BUSINESS SCHOOL AALBORG UNIVERSITY

## MODULE EVALUATION Elective - Strategic Management

Spring 2022
MSc in Organisation & Strategy
2. semester

Response rate: 38%

#### **Overall Status**



### 1. How many of the lectures for this module have you participated in?



## 2. How much of the curriculum have you read?



## 3. In relation to my own qualifications, I experienced the difficulty of the curriculum as:



## 4. In relation to my own qualifications, I experienced the size of the curriculum as:



## 5. How satisfied are you with the logical order of the topics presented in the module?



#### 8. Have you received digital teaching in the module?



### 8.a How satisfied are you with the digital teaching?



### 9. How much have you benefited from taking this module overall?