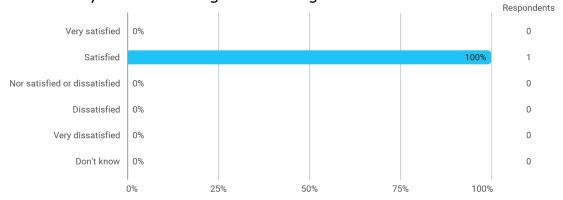

# BUSINESS SCHOOL AALBORG UNIVERSITY

## MODULE EVALUATION Elective - Strategic Management

Spring 2022
MSc in Organisation & Strategy
2. semester

Response rate: 38%

#### **Overall Status**



### 1. How many of the lectures for this module have you participated in?



## 2. How much of the curriculum have you read?



## 3. In relation to my own qualifications, I experienced the difficulty of the curriculum as:



## 4. In relation to my own qualifications, I experienced the size of the curriculum as:



## 5. How satisfied are you with the logical order of the topics presented in the module?



#### 8. Have you received digital teaching in the module?



### 8.a How satisfied are you with the digital teaching?



### 9. How much have you benefited from taking this module overall?