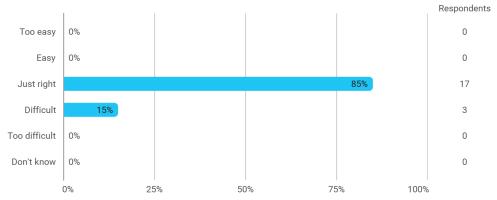

## 4. In relation to my own qualifications, I experienced the size of the curriculum as: