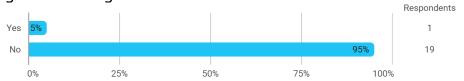

# BUSINESS SCHOOL AALBORG UNIVERSITY

## MODULE EVALUATION Elective - Strategic Management

Spring 2022
MSc in Organisation & Strategy
2. semester

Response rate: 38%

#### **Overall Status**



### 1. How many of the lectures for this module have you participated in?



## 2. How much of the curriculum have you read?



## 3. In relation to my own qualifications, I experienced the difficulty of the curriculum as:



## 4. In relation to my own qualifications, I experienced the size of the curriculum as:



## 5. How satisfied are you with the logical order of the topics presented in the module?



#### 8. Have you received digital teaching in the module?



### 8.a How satisfied are you with the digital teaching?



### 9. How much have you benefited from taking this module overall?