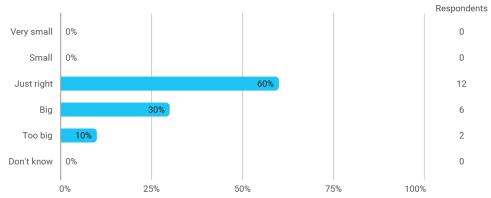

## 4. In relation to my own qualifications, I experienced the size of the curriculum as: