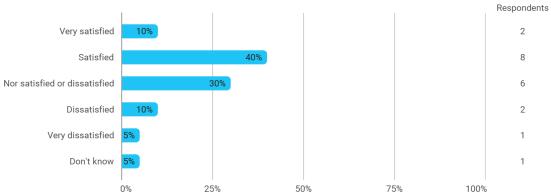

## 5. How satisfied are you with the logical order of the topics presented in the module?