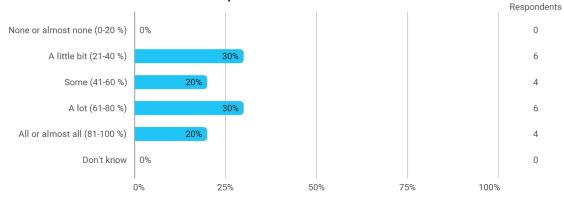

# BUSINESS SCHOOL AALBORG UNIVERSITY

## MODULE EVALUATION Elective - Strategic Management

Spring 2022
MSc in Organisation & Strategy
2. semester

Response rate: 38%

#### **Overall Status**



### 1. How many of the lectures for this module have you participated in?



## 2. How much of the curriculum have you read?



## 3. In relation to my own qualifications, I experienced the difficulty of the curriculum as:



## 4. In relation to my own qualifications, I experienced the size of the curriculum as:



## 5. How satisfied are you with the logical order of the topics presented in the module?



#### 8. Have you received digital teaching in the module?



### 8.a How satisfied are you with the digital teaching?



### 9. How much have you benefited from taking this module overall?