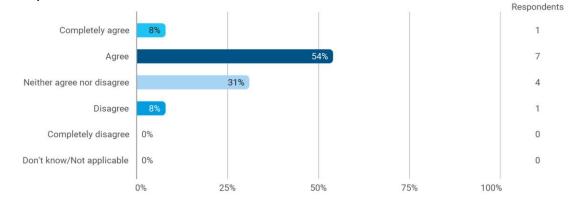

### 6. Do you agree or disagree with the following statements? - 6.a I feel comfortable in my chosen study programme