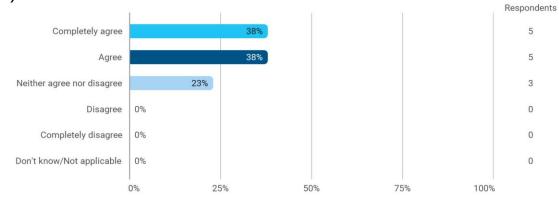

#### **Overall Status**

1. How many hours per week have you spent on average this semester (including preparation time)?

3. To what extent do you agree with the following statements? I felt satisfied in relation to: - 3.a How we were informed about the content of the teaching