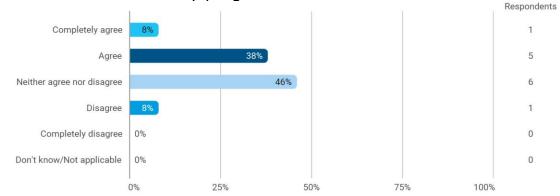

4. To what extend do you agree or disagree with the following statements? 4.b Student workspaces are available to support the academic environment of my degree programme and campus in general

4. To what extend do you agree or disagree with the following statements? - 4.c The university offers good social facilities and spaces for taking breaks and socialising with fellow students