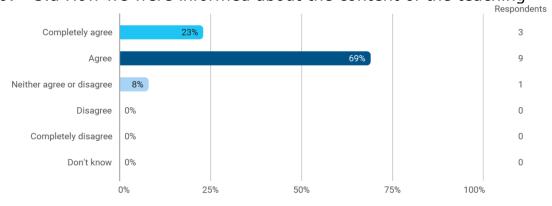

#### **Overall Status**

1. How many hours per week have you spent on average this semester (including preparation time)?

3. To what extent do you agree with the following statements? I felt satisfied in relation to: - 3.a How we were informed about the content of the teaching