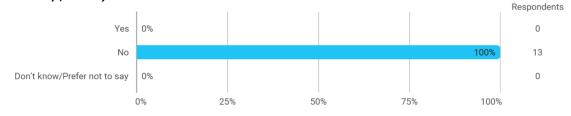

### 6. Do you agree or disagree with the following statements? - 6.c I feel that there is a great academic community in my study programme

7. Have you personally– within the last 12 months – experienced or been a victim of offensive or abusive behaviour and/or discrimination during your studies (such as bullying, violence, sexual harassment, discrimination based on gender, ethnicity, etc.)?