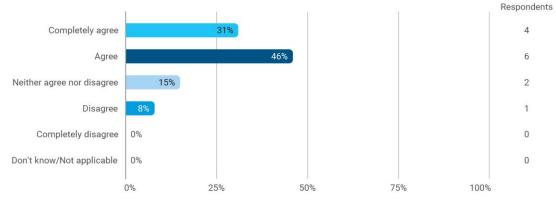

3. To what extent do you agree with the following statements? I felt satisfied in relation to: - 3.b The way lectures were scheduled and their duration

4. To what extend do you agree or disagree with the following statements? - 4.a The premises are suitable for teaching (equipment, indoor climate, interior design, etc.)