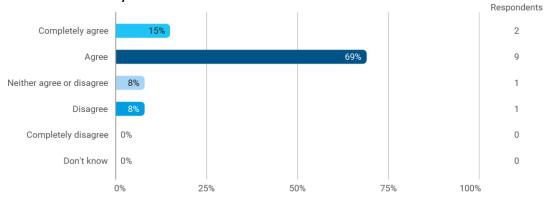

3. To what extent do you agree with the following statements? I felt satisfied in relation to: - 3.b The way lectures were scheduled and their duration

4. To what extend do you agree or disagree with the following statements? - 4.a The premises are suitable for teaching (equipment, indoor climate, interior design, etc.)