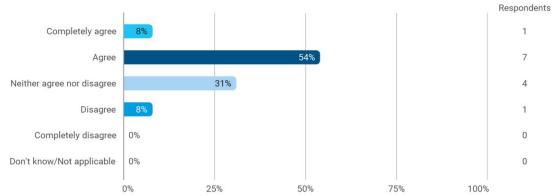

### 6. Do you agree or disagree with the following statements? - 6.a I feel comfortable in my chosen study programme