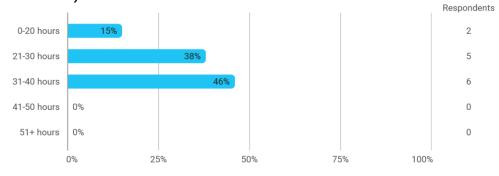

#### **Overall Status**

1. How many hours per week have you spent on average this semester (including preparation time)?

3. To what extent do you agree with the following statements? I felt satisfied in relation to: - 3.a How we were informed about the content of the teaching