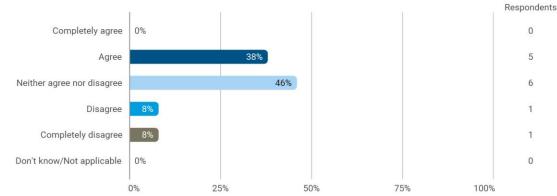

## 6. Do you agree or disagree with the following statements? - 6.b I feel that there is a great sense of community in my study programme