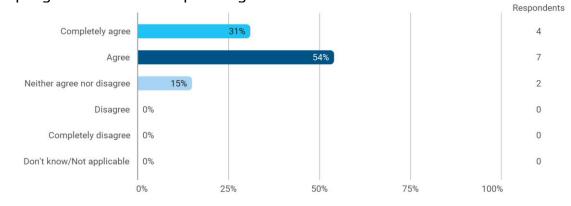

3. To what extent do you agree with the following statements? I felt satisfied in relation to: - 3.b The way lectures were scheduled and their duration

4. To what extend do you agree or disagree with the following statements? - 4.a The premises are suitable for teaching (equipment, indoor climate, interior design, etc.)