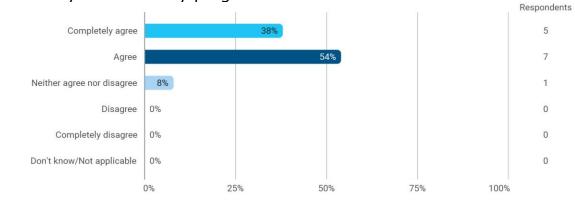

### 6. Do you agree or disagree with the following statements? - 6.c I feel that there is a great academic community in my study programme

7. Have you personally– within the last 12 months – experienced or been a victim of offensive or abusive behaviour and/or discrimination during your studies (such as bullying, violence, sexual harassment, discrimination based on gender, ethnicity, etc.)?