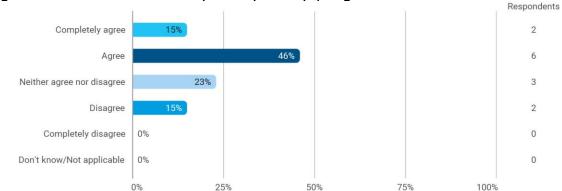

### 6. Do you agree or disagree with the following statements? - 6.a I feel comfortable in my chosen study programme