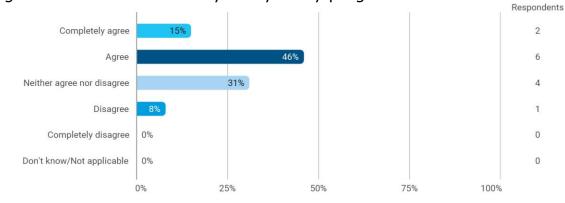

## 6. Do you agree or disagree with the following statements? - 6.b I feel that there is a great sense of community in my study programme