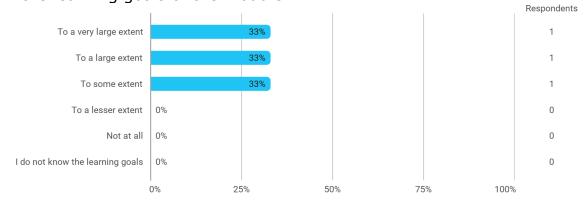

## **Overall Status**

In relation to my own qualifications, I experienced the difficulty of the curriculum as:

Do you have any other comments on the curriculum?

To what extent do you experience that you have gained the competencies defined in the learning goals of the module?