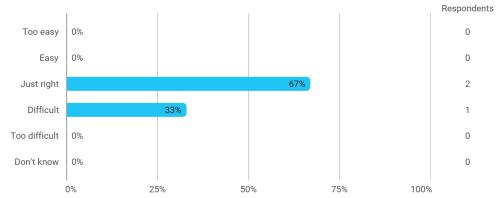

## **Overall Status**

In relation to my own qualifications, I experienced the difficulty of the curriculum as:

Do you have any other comments on the curriculum?

To what extent do you experience that you have gained the competencies defined in the learning goals of the module?