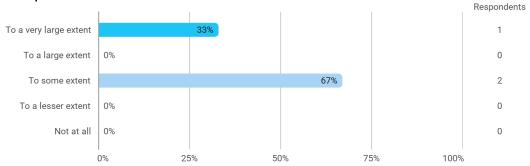

To what extent do you experience: - that the lecturers are good at explaining academic points clearly?

To what extent do you experience: - that the lecturers use practical examples to explain difficult points?