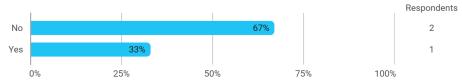

How many personal/online meetings have you had with your supervisor?

Has the scope of your supervision been sufficient?