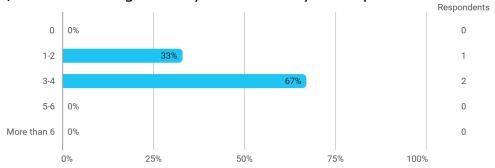

How many personal/online meetings have you had with your supervisor?

Has the scope of your supervision been sufficient?