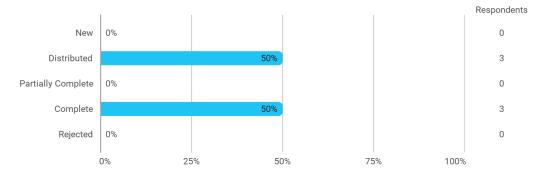

## **Overall Status**

In relation to my own qualifications, I experienced the difficulty of the curriculum as:

Do you have any other comments on the curriculum?

To what extent do you experience that you have gained the competencies defined in the learning goals of the module?