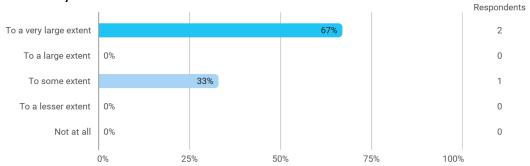

## **Overall Status**

In relation to my own qualifications, I experienced the difficulty of the curriculum as:

Do you have any other comments on the curriculum?

To what extent do you experience that you have gained the competencies defined in the learning goals of the module?