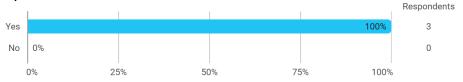

How many personal/online meetings have you had with your supervisor?

Has the scope of your supervision been sufficient?