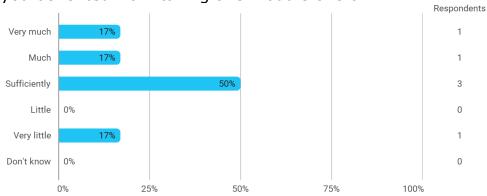

# MODULE EVALUATION Portfolio Theory and Financial Applications

Autumn 2022 MSc in Finance 1. semester

Response rate: 18 %

#### **Overall Status**



### 1. How many of the lectures for this module have you participated in?



#### 2. How much of the curriculum have you read?



# 3. In relation to my own qualifications, I experienced the difficulty of the curriculum as:



# 4. In relation to my own qualifications, I experienced the size of the curriculum as:



# 5. How satisfied are you with the logical order of the topics presented in the module?



### 8. Have you received digital teaching in the module?



## 8.a How satisfied are you with the digital teaching?



### 9. How much have you benefited from taking this module overall?