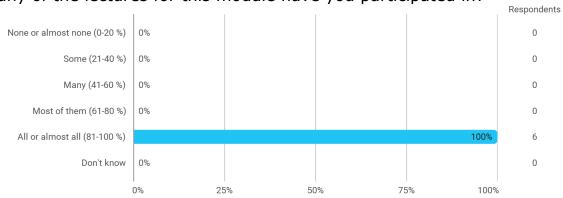

# MODULE EVALUATION Portfolio Theory and Financial Applications

Autumn 2022 MSc in Finance 1. semester

Response rate: 18 %

#### **Overall Status**



### 1. How many of the lectures for this module have you participated in?



#### 2. How much of the curriculum have you read?



# 3. In relation to my own qualifications, I experienced the difficulty of the curriculum as:



# 4. In relation to my own qualifications, I experienced the size of the curriculum as:



# 5. How satisfied are you with the logical order of the topics presented in the module?



### 8. Have you received digital teaching in the module?



## 8.a How satisfied are you with the digital teaching?



### 9. How much have you benefited from taking this module overall?