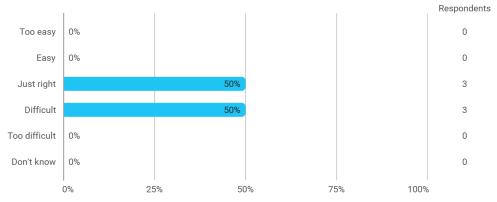

# 3. In relation to my own qualifications, I experienced the difficulty of the curriculum as: