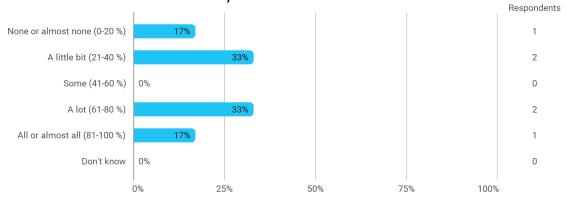

# MODULE EVALUATION Portfolio Theory and Financial Applications

Autumn 2022 MSc in Finance 1. semester

Response rate: 18 %

#### **Overall Status**



### 1. How many of the lectures for this module have you participated in?



#### 2. How much of the curriculum have you read?



# 3. In relation to my own qualifications, I experienced the difficulty of the curriculum as:



# 4. In relation to my own qualifications, I experienced the size of the curriculum as:



# 5. How satisfied are you with the logical order of the topics presented in the module?



### 8. Have you received digital teaching in the module?



## 8.a How satisfied are you with the digital teaching?



### 9. How much have you benefited from taking this module overall?