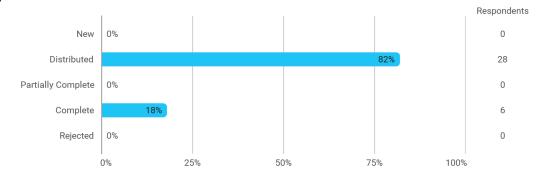

# MODULE EVALUATION Portfolio Theory and Financial Applications

Autumn 2022 MSc in Finance 1. semester

Response rate: 18 %

#### **Overall Status**



### 1. How many of the lectures for this module have you participated in?



#### 2. How much of the curriculum have you read?



# 3. In relation to my own qualifications, I experienced the difficulty of the curriculum as:



# 4. In relation to my own qualifications, I experienced the size of the curriculum as:



# 5. How satisfied are you with the logical order of the topics presented in the module?



### 8. Have you received digital teaching in the module?



## 8.a How satisfied are you with the digital teaching?



### 9. How much have you benefited from taking this module overall?