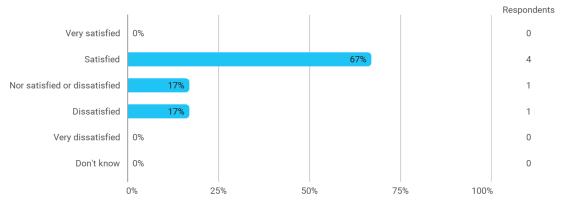

# 5. How satisfied are you with the logical order of the topics presented in the module?