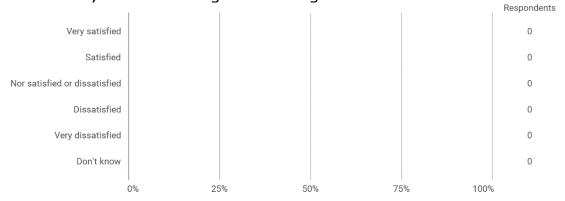

# MODULE EVALUATION Portfolio Theory and Financial Applications

Autumn 2022 MSc in Finance 1. semester

Response rate: 18 %

#### **Overall Status**



### 1. How many of the lectures for this module have you participated in?



#### 2. How much of the curriculum have you read?



# 3. In relation to my own qualifications, I experienced the difficulty of the curriculum as:



# 4. In relation to my own qualifications, I experienced the size of the curriculum as:



# 5. How satisfied are you with the logical order of the topics presented in the module?



### 8. Have you received digital teaching in the module?



## 8.a How satisfied are you with the digital teaching?



### 9. How much have you benefited from taking this module overall?