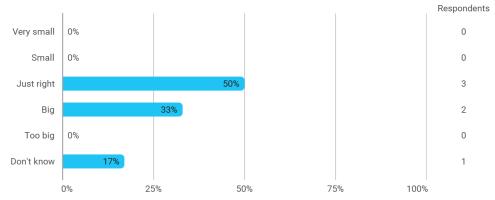

# 4. In relation to my own qualifications, I experienced the size of the curriculum as: