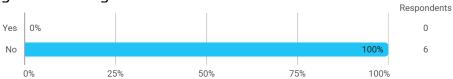

# MODULE EVALUATION Portfolio Theory and Financial Applications

Autumn 2022 MSc in Finance 1. semester

Response rate: 18 %

#### **Overall Status**



### 1. How many of the lectures for this module have you participated in?



#### 2. How much of the curriculum have you read?



# 3. In relation to my own qualifications, I experienced the difficulty of the curriculum as:



# 4. In relation to my own qualifications, I experienced the size of the curriculum as:



# 5. How satisfied are you with the logical order of the topics presented in the module?



### 8. Have you received digital teaching in the module?



## 8.a How satisfied are you with the digital teaching?



### 9. How much have you benefited from taking this module overall?