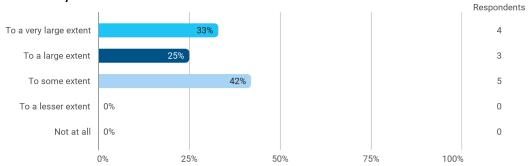

## **Overall Status**

In relation to my own qualifications, I experienced the difficulty of the curriculum as:

Do you have any other comments on the curriculum?

To what extent do you experience that you have gained the competencies defined in the learning goals of the module?