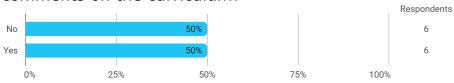

## **Overall Status**

In relation to my own qualifications, I experienced the difficulty of the curriculum as:

Do you have any other comments on the curriculum?

To what extent do you experience that you have gained the competencies defined in the learning goals of the module?