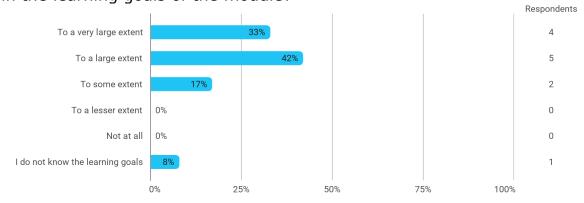

## **Overall Status**

In relation to my own qualifications, I experienced the difficulty of the curriculum as:

Do you have any other comments on the curriculum?

To what extent do you experience that you have gained the competencies defined in the learning goals of the module?