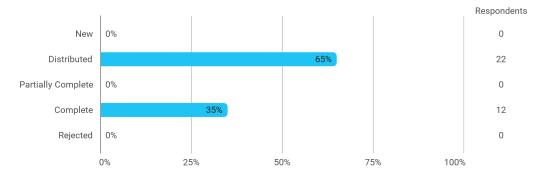

## **Overall Status**

In relation to my own qualifications, I experienced the difficulty of the curriculum as:

Do you have any other comments on the curriculum?

To what extent do you experience that you have gained the competencies defined in the learning goals of the module?