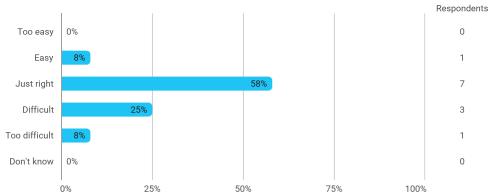

## **Overall Status**

In relation to my own qualifications, I experienced the difficulty of the curriculum as:

Do you have any other comments on the curriculum?

To what extent do you experience that you have gained the competencies defined in the learning goals of the module?