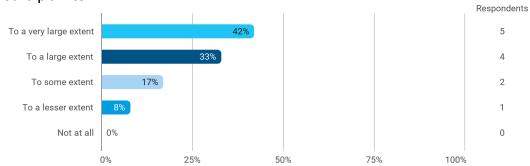

To what extent do you experience: - that the lecturers are good at explaining academic points clearly?

To what extent do you experience: - that the lecturers use practical examples to explain difficult points?