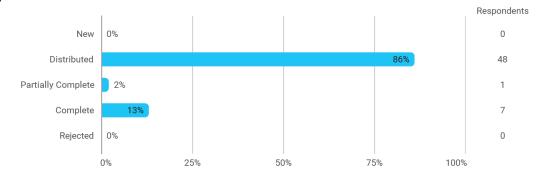

**BUSINESS SCHOOL** 

AALBORG UNIVERSITY

### MODULE EVALUATION International Business Functions

### Autumn 2022 MSc in International Business 1. semester

Response rate: 13 %

#### **Overall Status**



#### 1. How many of the lectures for this module have you participated in?



### 2. How much of the curriculum have you read?



## 3. In relation to my own qualifications, I experienced the difficulty of the curriculum as:



# 4. In relation to my own qualifications, I experienced the size of the curriculum as:



## 5. How satisfied are you with the logical order of the topics presented in the module?





### 8.a How satisfied are you with the digital teaching?



### 9. How much have you benefited from taking this module overall?