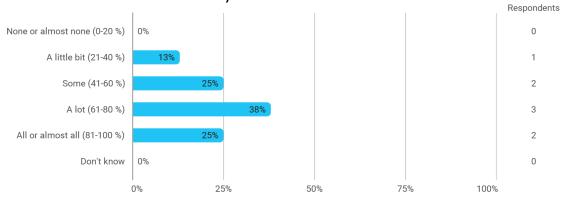

**BUSINESS SCHOOL** 

AALBORG UNIVERSITY

### MODULE EVALUATION International Business Functions

### Autumn 2022 MSc in International Business 1. semester

Response rate: 13 %

#### **Overall Status**



#### 1. How many of the lectures for this module have you participated in?



### 2. How much of the curriculum have you read?



## 3. In relation to my own qualifications, I experienced the difficulty of the curriculum as:



# 4. In relation to my own qualifications, I experienced the size of the curriculum as:



## 5. How satisfied are you with the logical order of the topics presented in the module?





### 8.a How satisfied are you with the digital teaching?



### 9. How much have you benefited from taking this module overall?