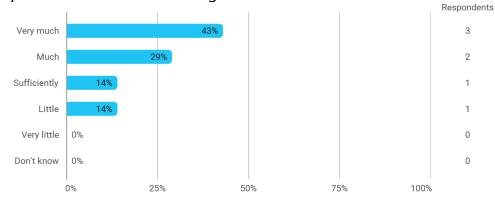

**BUSINESS SCHOOL** 

AALBORG UNIVERSITY

### MODULE EVALUATION International Business Functions

### Autumn 2022 MSc in International Business 1. semester

Response rate: 13 %

#### **Overall Status**



#### 1. How many of the lectures for this module have you participated in?



### 2. How much of the curriculum have you read?



## 3. In relation to my own qualifications, I experienced the difficulty of the curriculum as:



# 4. In relation to my own qualifications, I experienced the size of the curriculum as:



## 5. How satisfied are you with the logical order of the topics presented in the module?





### 8.a How satisfied are you with the digital teaching?



### 9. How much have you benefited from taking this module overall?