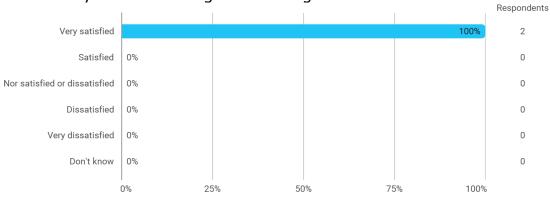

**BUSINESS SCHOOL** 

AALBORG UNIVERSITY

### MODULE EVALUATION International Business Functions

### Autumn 2022 MSc in International Business 1. semester

Response rate: 13 %

#### **Overall Status**



#### 1. How many of the lectures for this module have you participated in?



### 2. How much of the curriculum have you read?



## 3. In relation to my own qualifications, I experienced the difficulty of the curriculum as:



# 4. In relation to my own qualifications, I experienced the size of the curriculum as:



## 5. How satisfied are you with the logical order of the topics presented in the module?





### 8.a How satisfied are you with the digital teaching?



### 9. How much have you benefited from taking this module overall?