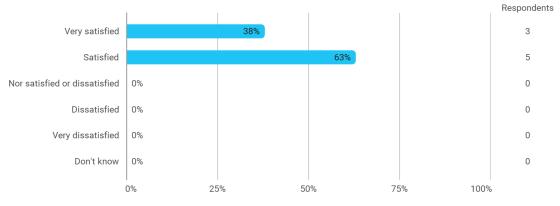

## 5. How satisfied are you with the logical order of the topics presented in the module?