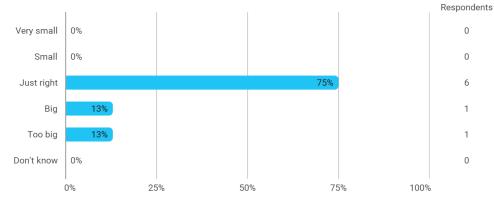

# 4. In relation to my own qualifications, I experienced the size of the curriculum as: