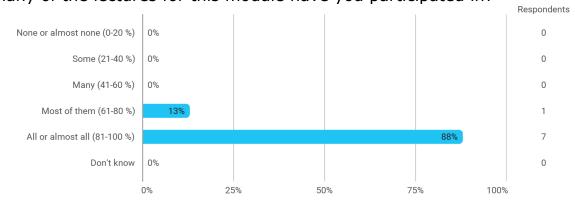

**BUSINESS SCHOOL** 

AALBORG UNIVERSITY

### MODULE EVALUATION International Business Functions

### Autumn 2022 MSc in International Business 1. semester

Response rate: 13 %

#### **Overall Status**



#### 1. How many of the lectures for this module have you participated in?



### 2. How much of the curriculum have you read?



## 3. In relation to my own qualifications, I experienced the difficulty of the curriculum as:



# 4. In relation to my own qualifications, I experienced the size of the curriculum as:



## 5. How satisfied are you with the logical order of the topics presented in the module?





### 8.a How satisfied are you with the digital teaching?



### 9. How much have you benefited from taking this module overall?