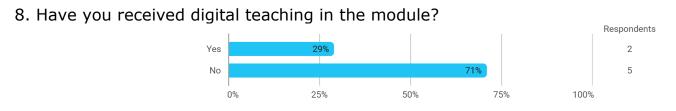

**BUSINESS SCHOOL** 

AALBORG UNIVERSITY

### MODULE EVALUATION International Business Functions

### Autumn 2022 MSc in International Business 1. semester

Response rate: 13 %

#### **Overall Status**



#### 1. How many of the lectures for this module have you participated in?



### 2. How much of the curriculum have you read?



## 3. In relation to my own qualifications, I experienced the difficulty of the curriculum as:



# 4. In relation to my own qualifications, I experienced the size of the curriculum as:



## 5. How satisfied are you with the logical order of the topics presented in the module?





### 8.a How satisfied are you with the digital teaching?



### 9. How much have you benefited from taking this module overall?