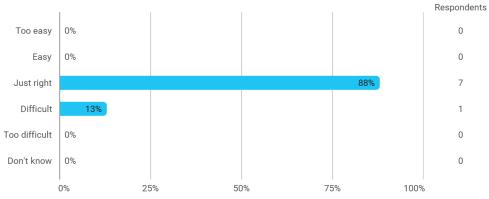

## 3. In relation to my own qualifications, I experienced the difficulty of the curriculum as: