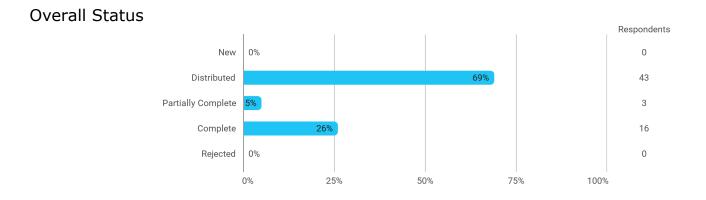

### MODULE AND PROJECT EVALUATION

Semester project incl. Executing Entrepreneurial Ideas

Autumn 2023 Master of Science (MSc) in Technology (Entrepreneurial Business Engineering) 1. semester

Response rate: 26 %