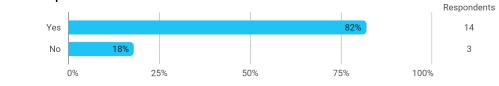

ect incl. Executing Entrepreneurial Ideas

Autumn 2023 Master of Science (MSc) in Technology (Entrepreneurial Business Engineering) 1. semester

Response rate: 26 %



# In relation to my own qualifications, I experienced the difficulty of the curriculum as:



#### Do you have any other comments on the curriculum?



## To what extent do you experience that you have gained the competencies defined in the learning goals of the module?



### To what extent do you experience: - that the lecturers are good at explaining academic points clearly?



### To what extent do you experience: - that the lecturers use practical examples to explain difficult points?



#### How many personal/online meetings have you had with your supervisor?



#### Has the scope of your supervision been sufficient?