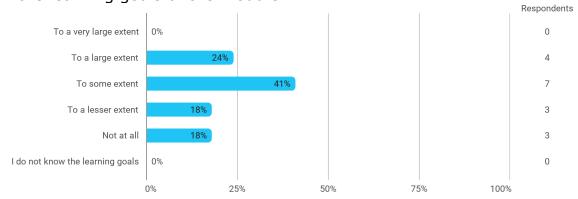

## To what extent do you experience that you have gained the competencies defined in the learning goals of the module?