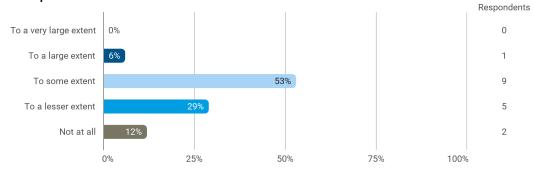

### To what extent do you experience: - that the lecturers use practical examples to explain difficult points?