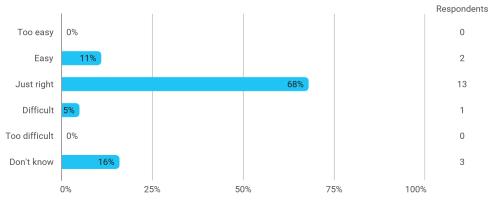

# In relation to my own qualifications, I experienced the difficulty of the curriculum as: