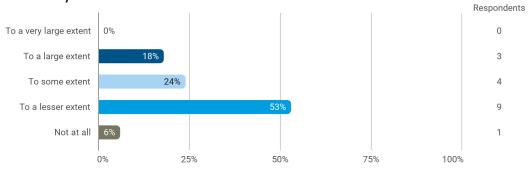

### To what extent do you experience: - that the lecturers are good at explaining academic points clearly?