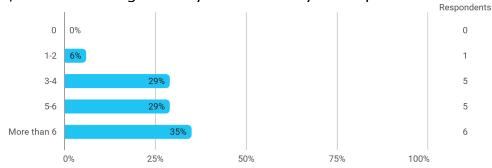

NIVERSITY

### MODULE AND PROJECT EVALUATION

Semester project incl. Executing Entrepreneurial Ideas

Autumn 2023 Master of Science (MSc) in Technology (Entrepreneurial Business Engineering) 1. semester

Response rate: 26 %



# In relation to my own qualifications, I experienced the difficulty of the curriculum as:



#### Do you have any other comments on the curriculum?



## To what extent do you experience that you have gained the competencies defined in the learning goals of the module?



### To what extent do you experience: - that the lecturers are good at explaining academic points clearly?



### To what extent do you experience: - that the lecturers use practical examples to explain difficult points?



#### How many personal/online meetings have you had with your supervisor?



#### Has the scope of your supervision been sufficient?