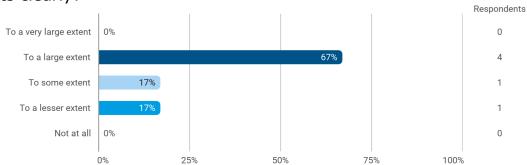

To what extent do you experience: - that the lecturers are good at explaining academic points clearly?

To what extent do you experience: - that the lecturers use practical examples to explain difficult points?