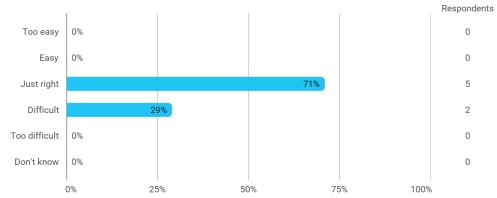

## **Overall Status**

In relation to my own qualifications, I experienced the difficulty of the curriculum as:

To what extent do you experience that you have gained the competencies defined in the learning goals of the module?