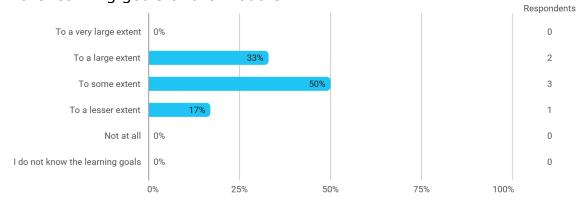

## **Overall Status**

In relation to my own qualifications, I experienced the difficulty of the curriculum as:

To what extent do you experience that you have gained the competencies defined in the learning goals of the module?