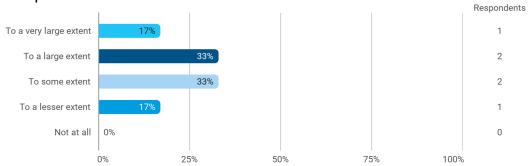

## **Overall Status**

In relation to my own qualifications, I experienced the difficulty of the curriculum as:

To what extent do you experience that you have gained the competencies defined in the learning goals of the module?