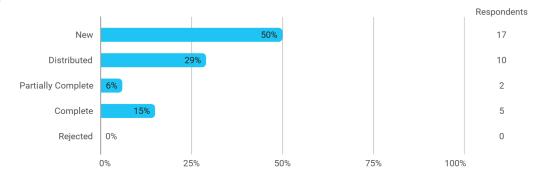

## MODULE EVALUATION Management of Technological Innovation and Applied Business Modelling

Autumn 2023
Master of Science (MSc) in Technology
(Entrepreneurial Business Engineering)
1. semester

Response rate: 15 %