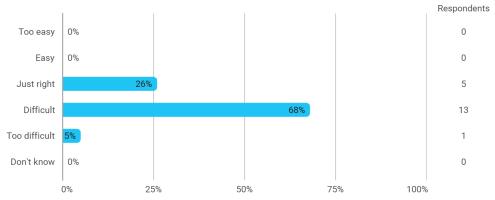

## 3. In relation to my own qualifications, I experienced the difficulty of the curriculum as: