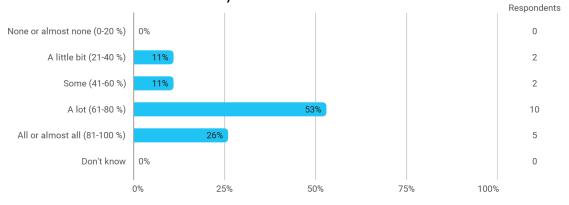

# MODULE EVALUATION Natural Language Processing and Network Analysis

# Autumn 2022 MSc in Business Data Science 1. semester

Response rate: 39 %

#### **Overall Status**



### 1. How many of the lectures for this module have you participated in?



#### 2. How much of the curriculum have you read?



## 3. In relation to my own qualifications, I experienced the difficulty of the curriculum as:



# 4. In relation to my own qualifications, I experienced the size of the curriculum as:



## 5. How satisfied are you with the logical order of the topics presented in the module?



### 8. Have you received digital teaching in the module?



#### 8.a How satisfied are you with the digital teaching?



## 9. How much have you benefited from taking this module overall?