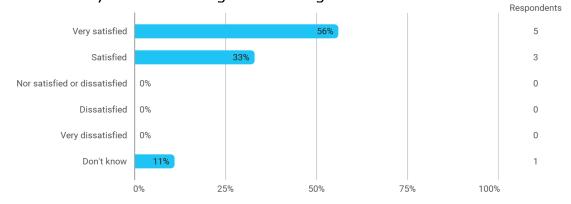

# MODULE EVALUATION Natural Language Processing and Network Analysis

# Autumn 2022 MSc in Business Data Science 1. semester

Response rate: 39 %

#### **Overall Status**



### 1. How many of the lectures for this module have you participated in?



#### 2. How much of the curriculum have you read?



## 3. In relation to my own qualifications, I experienced the difficulty of the curriculum as:



# 4. In relation to my own qualifications, I experienced the size of the curriculum as:



## 5. How satisfied are you with the logical order of the topics presented in the module?



### 8. Have you received digital teaching in the module?



#### 8.a How satisfied are you with the digital teaching?



## 9. How much have you benefited from taking this module overall?