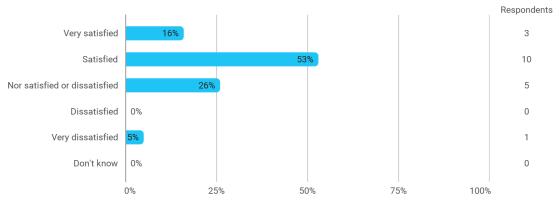

## 5. How satisfied are you with the logical order of the topics presented in the module?