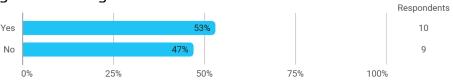

# MODULE EVALUATION Natural Language Processing and Network Analysis

# Autumn 2022 MSc in Business Data Science 1. semester

Response rate: 39 %

#### **Overall Status**



### 1. How many of the lectures for this module have you participated in?



#### 2. How much of the curriculum have you read?



## 3. In relation to my own qualifications, I experienced the difficulty of the curriculum as:



# 4. In relation to my own qualifications, I experienced the size of the curriculum as:



## 5. How satisfied are you with the logical order of the topics presented in the module?



### 8. Have you received digital teaching in the module?



#### 8.a How satisfied are you with the digital teaching?



## 9. How much have you benefited from taking this module overall?