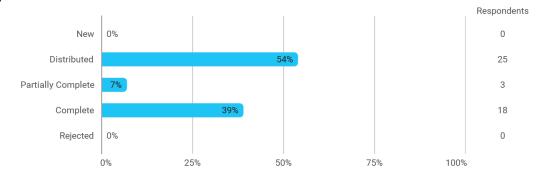

# MODULE EVALUATION Natural Language Processing and Network Analysis

# Autumn 2022 MSc in Business Data Science 1. semester

Response rate: 39 %

#### **Overall Status**



### 1. How many of the lectures for this module have you participated in?



#### 2. How much of the curriculum have you read?



## 3. In relation to my own qualifications, I experienced the difficulty of the curriculum as:



# 4. In relation to my own qualifications, I experienced the size of the curriculum as:



## 5. How satisfied are you with the logical order of the topics presented in the module?



### 8. Have you received digital teaching in the module?



#### 8.a How satisfied are you with the digital teaching?



## 9. How much have you benefited from taking this module overall?