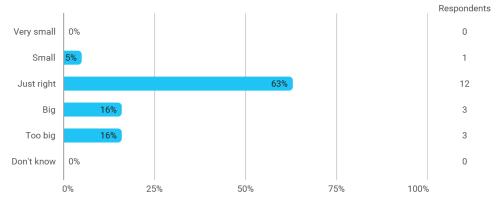

# 4. In relation to my own qualifications, I experienced the size of the curriculum as: