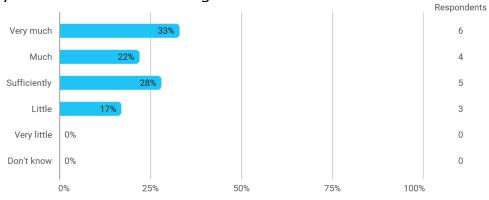

# MODULE EVALUATION Natural Language Processing and Network Analysis

# Autumn 2022 MSc in Business Data Science 1. semester

Response rate: 39 %

#### **Overall Status**



### 1. How many of the lectures for this module have you participated in?



#### 2. How much of the curriculum have you read?



## 3. In relation to my own qualifications, I experienced the difficulty of the curriculum as:



# 4. In relation to my own qualifications, I experienced the size of the curriculum as:



## 5. How satisfied are you with the logical order of the topics presented in the module?



### 8. Have you received digital teaching in the module?



#### 8.a How satisfied are you with the digital teaching?



## 9. How much have you benefited from taking this module overall?