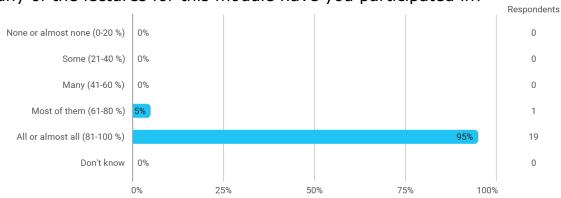

# MODULE EVALUATION Natural Language Processing and Network Analysis

# Autumn 2022 MSc in Business Data Science 1. semester

Response rate: 39 %

#### **Overall Status**



### 1. How many of the lectures for this module have you participated in?



#### 2. How much of the curriculum have you read?



## 3. In relation to my own qualifications, I experienced the difficulty of the curriculum as:



# 4. In relation to my own qualifications, I experienced the size of the curriculum as:



## 5. How satisfied are you with the logical order of the topics presented in the module?



### 8. Have you received digital teaching in the module?



#### 8.a How satisfied are you with the digital teaching?



## 9. How much have you benefited from taking this module overall?