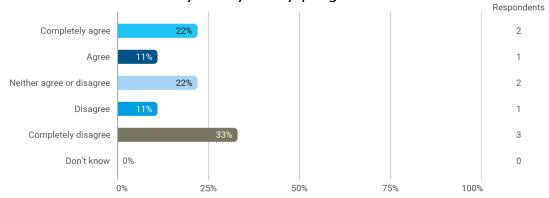

5. To what extend do you agree or disagree with the following statements? - c. The digital opportunities available to us have supported my project/case work

5. To what extend do you agree or disagree with the following statements? - d. The digital tools available to us have supported my academic performance in the study programme