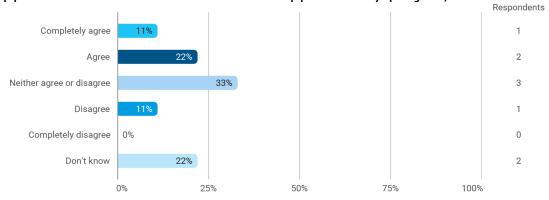

3. To what extent do you agree with the following statements? I felt satisfied in relation to: - 3.b The way lectures were scheduled and their duration

4. To what extend do you agree or disagree with the following statements? - a. The premises are suitable for teaching (equipment, indoor climate, interior design, etc.)