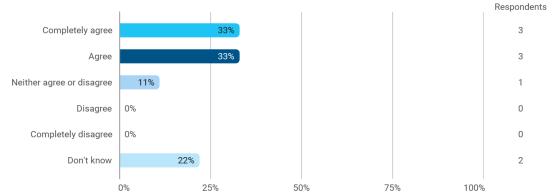

3. To what extent do you agree with the following statements? I felt satisfied in relation to: - 3.b The way lectures were scheduled and their duration

4. To what extend do you agree or disagree with the following statements? - a. The premises are suitable for teaching (equipment, indoor climate, interior design, etc.)

4. To what extend do you agree or disagree with the following statements? - b. Student workspaces are available to support the academic environment of my degree programme and campus in general

4. To what extend do you agree or disagree with the following statements? - c. The university offers good social facilities and spaces for taking breaks and socialising with fellow students