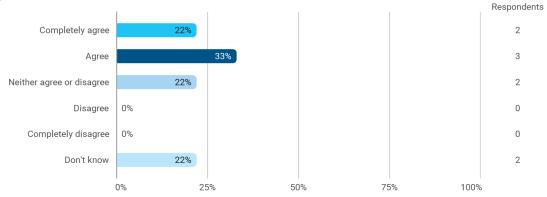

## **Overall Status**

1. How many hours per week have you spent on average this semester (including preparation time)?

3. To what extent do you agree with the following statements? I felt satisfied in relation to: - 3.a How we were informed about the content of the teaching