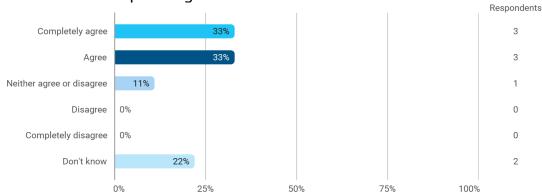

3. To what extent do you agree with the following statements? I felt satisfied in relation to: - 3.b The way lectures were scheduled and their duration

4. To what extend do you agree or disagree with the following statements? - a. The premises are suitable for teaching (equipment, indoor climate, interior design, etc.)