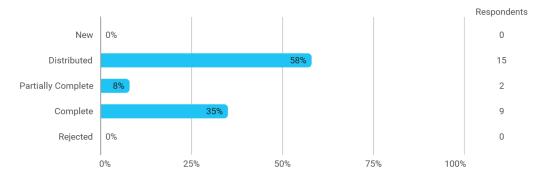

## **SEMESTER EVALUATION**

## Autumn 2022 MSc in International Business 3. semester

Response rate: 35 %

## **Overall Status**



1. How many hours per week have you spent on average this semester (including preparation time)?



3. To what extent do you agree with the following statements? I felt satisfied in relation to: - 3.a How we were informed about the content of the teaching



3. To what extent do you agree with the following statements? I felt satisfied in relation to: - 3.b The way lectures were scheduled and their duration



4. To what extend do you agree or disagree with the following statements? - a. The premises are suitable for teaching (equipment, indoor climate, interior design, etc.)



4. To what extend do you agree or disagree with the following statements? - b. Student workspaces are available to support the academic environment of my degree programme and campus in general



4. To what exten