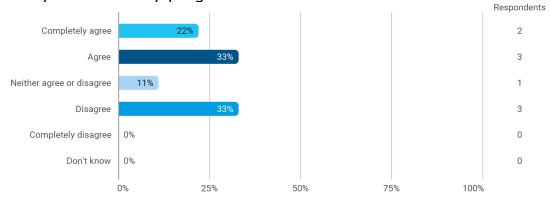

4. To what extend do you agree or disagree with the following statements? - b. Student workspaces are available to support the academic environment of my degree programme and campus in general

4. To what extend do you agree or disagree with the following statements? - c. The university offers good social facilities and spaces for taking breaks and socialising with fellow students