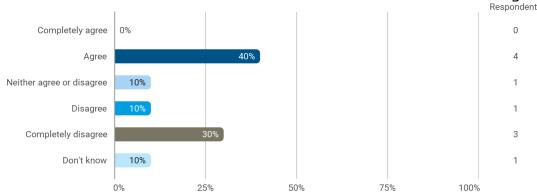

## **Overall Status**

1. How many hours per week have you spent on average this semester (including preparation time)?

3. To what extent do you agree with the following statements? I felt satisfied in relation to: - 3.a How we were informed about the content of the teaching

3. To what extent do you agree with the following statements? I felt satisfied in relation to: - 3.b The way lectures were scheduled and their duration

4. To what extend do you agree or disagree with the following statements? - a. The premises are suitable for teaching (equipment, indoor climate, interior design, etc.)