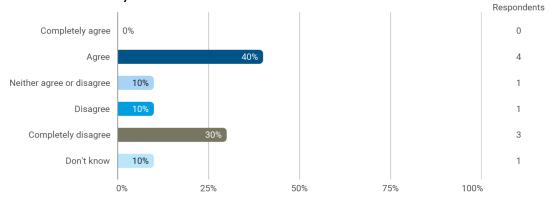

3. To what extent do you agree with the following statements? I felt satisfied in relation to: - 3.b The way lectures were scheduled and their duration

4. To what extend do you agree or disagree with the following statements? - a. The premises are suitable for teaching (equipment, indoor climate, interior design, etc.)