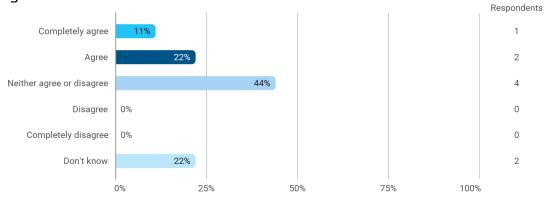

3. To what extent do you agree with the following statements? I felt satisfied in relation to: - 3.b The way lectures were scheduled and their duration

4. To what extend do you agree or disagree with the following statements? - a. The premises are suitable for teaching (equipment, indoor climate, interior design, etc.)

4. To what extend do you agree or disagree with the following statements? - b. Student workspaces are available to support the academic environment of my degree programme and campus in general

4. To what extend do you agree or disagree with the following statements? - c. The university offers good social facilities and spaces for taking breaks and socialising with fellow students