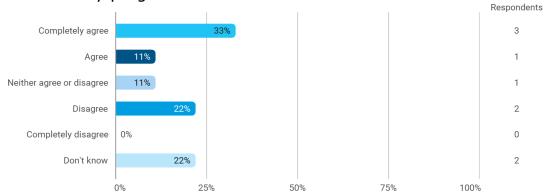

4. To what extend do you agree or disagree with the following statements? - b. Student workspaces are available to support the academic environment of my degree programme and campus in general

4. To what extend do you agree or disagree with the following statements? - c. The university offers good social facilities and spaces for taking breaks and socialising with fellow students