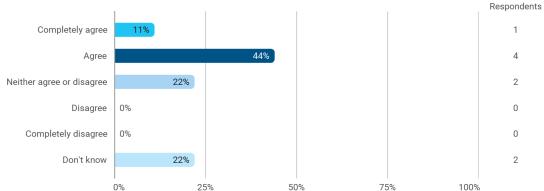

## **Overall Status**

1. How many hours per week have you spent on average this semester (including preparation time)?

3. To what extent do you agree with the following statements? I felt satisfied in relation to: - 3.a How we were informed about the content of the teaching