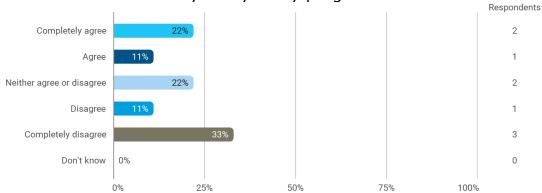

5. To what extend do you agree or disagree with the following statements? - c. The digital opportunities available to us have supported my project/case work

5. To what extend do you agree or disagree with the following statements? - d. The digital tools available to us have supported my academic performance in the study programme