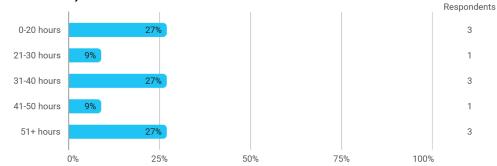

## **Overall Status**

1. How many hours per week have you spent on average this semester (including preparation time)?

3. To what extent do you agree with the following statements? I felt satisfied in relation to: - 3.a How we were informed about the content of the teaching