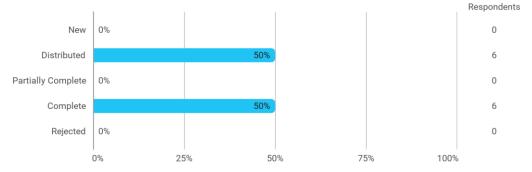

## MODULE EVALUATION Principles of Finance and Financial Statement Analysis

Spring 2023
Master of Science (MSc) in Technology
(Entrepreneurial Business Engineering)

2. semester

Response rate: 50 %

## **Overall Status**

In relation to my own qualifications, I experienced the difficulty of the curriculum as:

Do you have any other comments on the curriculum?

To what extent do you experience that you have gained the competencies defined in the learning goals of the module?