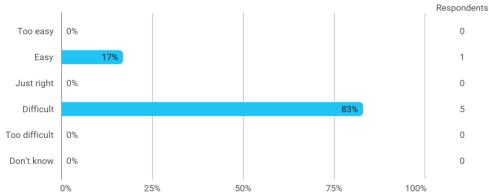

## **Overall Status**

In relation to my own qualifications, I experienced the difficulty of the curriculum as:

Do you have any other comments on the curriculum?

To what extent do you experience that you have gained the competencies defined in the learning goals of the module?