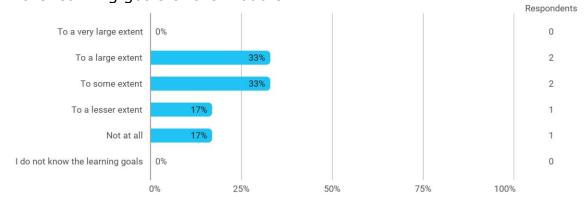

## **Overall Status**

In relation to my own qualifications, I experienced the difficulty of the curriculum as:

Do you have any other comments on the curriculum?

To what extent do you experience that you have gained the competencies defined in the learning goals of the module?