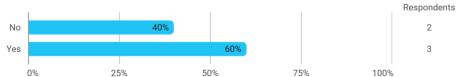

## **Overall Status**

In relation to my own qualifications, I experienced the difficulty of the curriculum as:

Do you have any other comments on the curriculum?

To what extent do you experience that you have gained the competencies defined in the learning goals of the module?