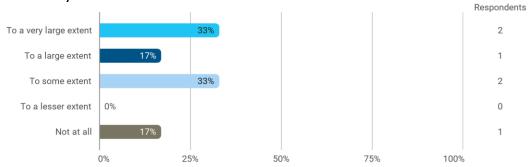

To what extent do you experience: - that the lecturers are good at explaining academic points clearly?

To what extent do you experience: - that the lecturers use practical examples to explain difficult points?