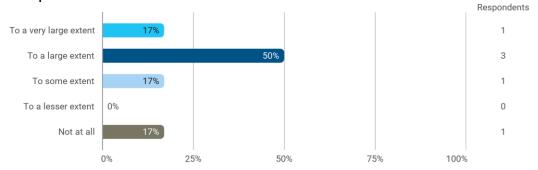

To what extent do you experience: - that the lecturers are good at explaining academic points clearly?

To what extent do you experience: - that the lecturers use practical examples to explain difficult points?