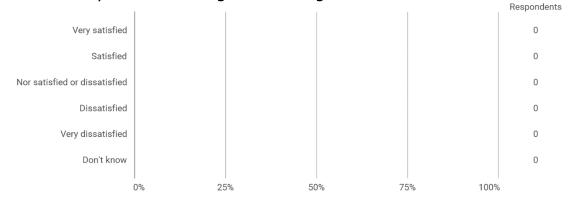

## MODULE EVALUATION Regnskabsanalyse

# Autumn 2022 MSc in Business Economics and Auditing

Response rate: 9 %

#### **Overall Status**



### 1. How many of the lectures for this module have you participated in?



#### 2. How much of the curriculum have you read?



### 3. In relation to my own qualifications, I experienced the difficulty of the curriculum as:



### 4. In relation to my own qualifications, I experienced the size of the curriculum as:



### 5. How satisfied are you with the logical order of the topics presented in the module?



### 8. Have you received digital teaching in the module?



### 8.a How satisfied are you with the digital teaching?



### 9. How much have you benefited from taking this module overall?