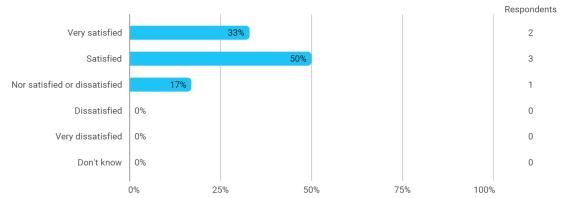

### 5. How satisfied are you with the logical order of the topics presented in the module?