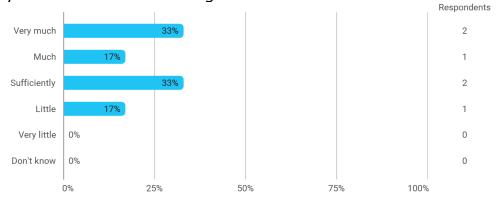

## MODULE EVALUATION Regnskabsanalyse

# Autumn 2022 MSc in Business Economics and Auditing

Response rate: 9 %

#### **Overall Status**



### 1. How many of the lectures for this module have you participated in?



#### 2. How much of the curriculum have you read?



### 3. In relation to my own qualifications, I experienced the difficulty of the curriculum as:



### 4. In relation to my own qualifications, I experienced the size of the curriculum as:



### 5. How satisfied are you with the logical order of the topics presented in the module?



### 8. Have you received digital teaching in the module?



### 8.a How satisfied are you with the digital teaching?



### 9. How much have you benefited from taking this module overall?