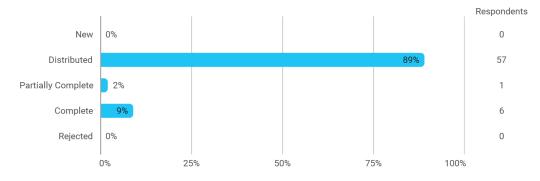

## MODULE EVALUATION Regnskabsanalyse

# Autumn 2022 MSc in Business Economics and Auditing

Response rate: 9 %

#### **Overall Status**



### 1. How many of the lectures for this module have you participated in?



#### 2. How much of the curriculum have you read?



### 3. In relation to my own qualifications, I experienced the difficulty of the curriculum as:



### 4. In relation to my own qualifications, I experienced the size of the curriculum as:



### 5. How satisfied are you with the logical order of the topics presented in the module?



### 8. Have you received digital teaching in the module?



### 8.a How satisfied are you with the digital teaching?



### 9. How much have you benefited from taking this module overall?