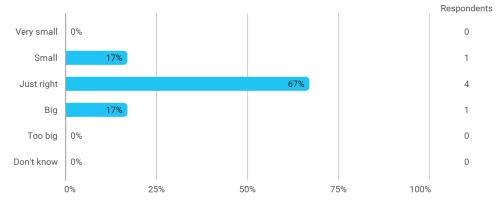

### 4. In relation to my own qualifications, I experienced the size of the curriculum as: