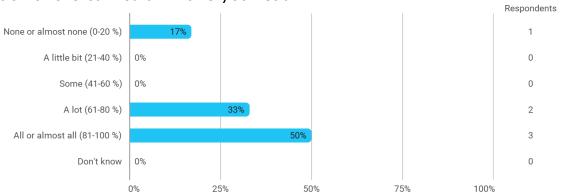

## MODULE EVALUATION Regnskabsanalyse

# Autumn 2022 MSc in Business Economics and Auditing

Response rate: 9 %

#### **Overall Status**



### 1. How many of the lectures for this module have you participated in?



#### 2. How much of the curriculum have you read?



### 3. In relation to my own qualifications, I experienced the difficulty of the curriculum as:



### 4. In relation to my own qualifications, I experienced the size of the curriculum as:



### 5. How satisfied are you with the logical order of the topics presented in the module?



### 8. Have you received digital teaching in the module?



### 8.a How satisfied are you with the digital teaching?



### 9. How much have you benefited from taking this module overall?