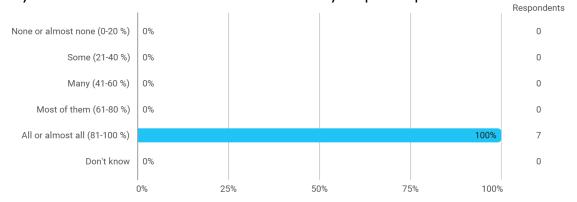

## MODULE EVALUATION Regnskabsanalyse

# Autumn 2022 MSc in Business Economics and Auditing

Response rate: 9 %

#### **Overall Status**



### 1. How many of the lectures for this module have you participated in?



#### 2. How much of the curriculum have you read?



### 3. In relation to my own qualifications, I experienced the difficulty of the curriculum as:



### 4. In relation to my own qualifications, I experienced the size of the curriculum as:



### 5. How satisfied are you with the logical order of the topics presented in the module?



### 8. Have you received digital teaching in the module?



### 8.a How satisfied are you with the digital teaching?



### 9. How much have you benefited from taking this module overall?