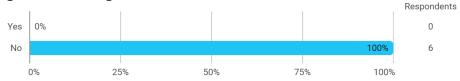

## MODULE EVALUATION Regnskabsanalyse

# Autumn 2022 MSc in Business Economics and Auditing

Response rate: 9 %

#### **Overall Status**



### 1. How many of the lectures for this module have you participated in?



#### 2. How much of the curriculum have you read?



### 3. In relation to my own qualifications, I experienced the difficulty of the curriculum as:



### 4. In relation to my own qualifications, I experienced the size of the curriculum as:



### 5. How satisfied are you with the logical order of the topics presented in the module?



### 8. Have you received digital teaching in the module?



### 8.a How satisfied are you with the digital teaching?



### 9. How much have you benefited from taking this module overall?