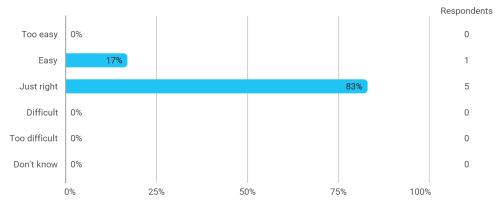

### 4. In relation to my own qualifications, I experienced the size of the curriculum as: