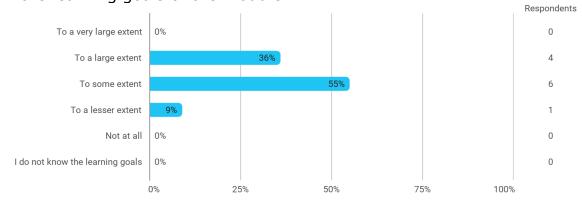

## **Overall Status**

In relation to my own qualifications, I experienced the difficulty of the curriculum as:

Do you have any other comments on the curriculum?

To what extent do you experience that you have gained the competencies defined in the learning goals of the module?