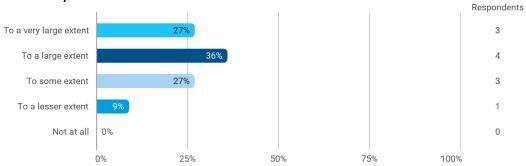

## **Overall Status**

In relation to my own qualifications, I experienced the difficulty of the curriculum as:

Do you have any other comments on the curriculum?

To what extent do you experience that you have gained the competencies defined in the learning goals of the module?