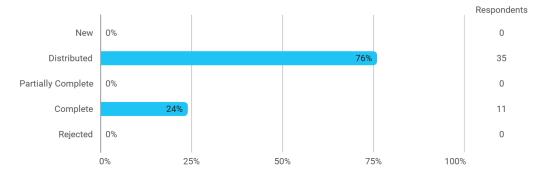

## **Overall Status**

In relation to my own qualifications, I experienced the difficulty of the curriculum as:

Do you have any other comments on the curriculum?

To what extent do you experience that you have gained the competencies defined in the learning goals of the module?