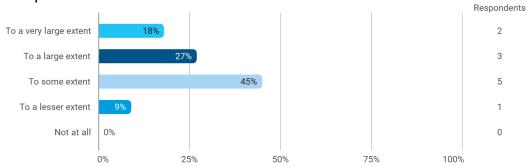

To what extent do you experience: - that the lecturers are good at explaining academic points clearly?

To what extent do you experience: - that the lecturers use practical examples to explain difficult points?