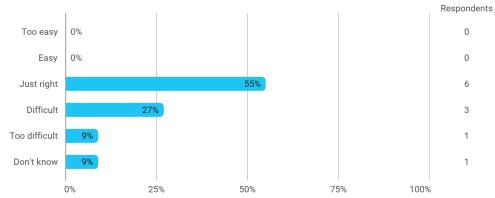

## **Overall Status**

In relation to my own qualifications, I experienced the difficulty of the curriculum as:

Do you have any other comments on the curriculum?

To what extent do you experience that you have gained the competencies defined in the learning goals of the module?