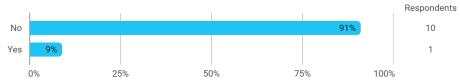

## **Overall Status**

In relation to my own qualifications, I experienced the difficulty of the curriculum as:

Do you have any other comments on the curriculum?

To what extent do you experience that you have gained the competencies defined in the learning goals of the module?