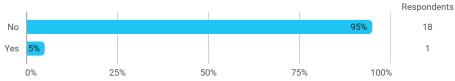

**BUSINESS SCHOOL** 

AALBORG UNIVERSITY

MODULE AND PROJECT EVALUATION Semester Project I

Autumn 2023 MSc in Economics and Business Administration (International Business)

1. semester

Response rate: 30 %

## **Overall Status**



In relation to my own qualifications, I experienced the difficulty of the curriculum as:







To what extent do you experience that you have gained the competencies defined in the learning goals of the module?



To what extent do you experience: - that the lecturers are good at explaining academic points clearly?



To what extent do you experience: - that the lecturers use practical examples to explain difficult points?



Who is your supervisor? - Other - Write name:

How many personal/online meetings have you had with your supervisor?



## Has the scope of your supervision been sufficient?