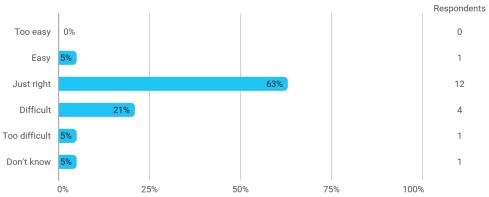

## **Overall Status**

In relation to my own qualifications, I experienced the difficulty of the curriculum as:

To what extent do you experience that you have gained the competencies defined in the learning goals of the module?