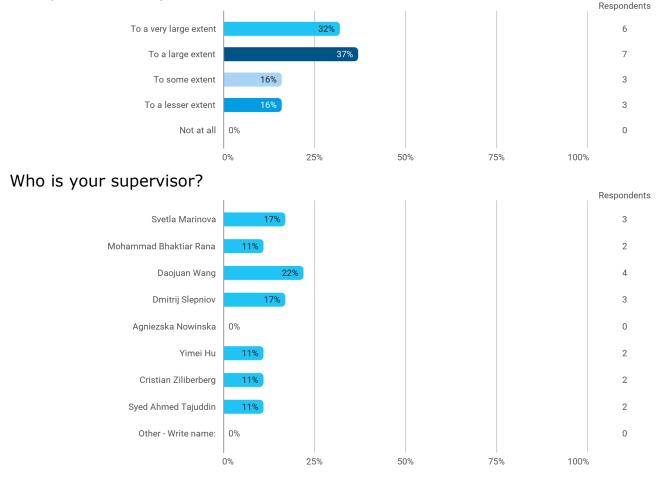

To what extent do you experience: - that the lecturers are good at explaining academic points clearly?

To what extent do you experience: - that the lecturers use practical examples to explain difficult points?

Who is your supervisor? - Other - Write name:

How many personal/online meetings have you had with your supervisor?