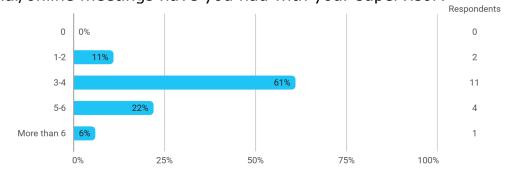

Who is your supervisor? - Other - Write name:

How many personal/online meetings have you had with your supervisor?