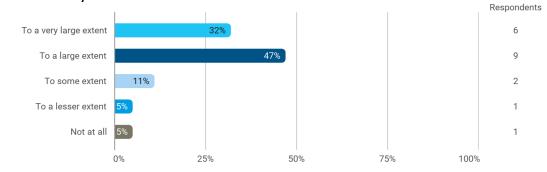

## **Overall Status**

In relation to my own qualifications, I experienced the difficulty of the curriculum as:

To what extent do you experience that you have gained the competencies defined in the learning goals of the module?