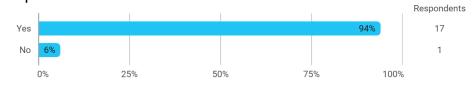

Y

MODULE AND PROJECT EVALUATION Semester Project I

Autumn 2023 MSc in Economics and Business Administration (International Business)

1. semester

Response rate: 30 %

## **Overall Status**



In relation to my own qualifications, I experienced the difficulty of the curriculum as:







To what extent do you experience that you have gained the competencies defined in the learning goals of the module?



To what extent do you experience: - that the lecturers are good at explaining academic points clearly?



To what extent do you experience: - that the lecturers use practical examples to explain difficult points?



Who is your supervisor? - Other - Write name:

How many personal/online meetings have you had with your supervisor?



## Has the scope of your supervision been sufficient?