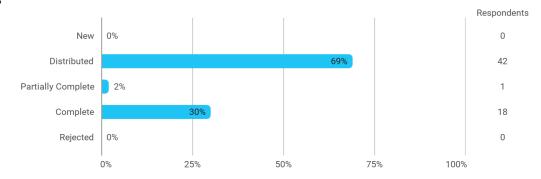

**BUSINESS SCHOOL** 

AALBORG UNIVERSITY

MODULE AND PROJECT EVALUATION Semester Project I

Autumn 2023 MSc in Economics and Business Administration (International Business)

1. semester

Response rate: 30 %