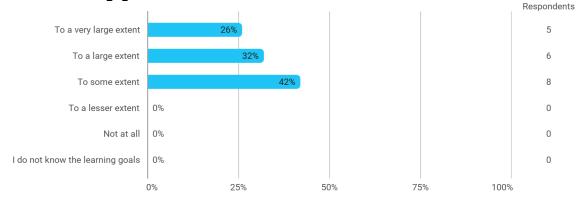

## **Overall Status**

In relation to my own qualifications, I experienced the difficulty of the curriculum as:

To what extent do you experience that you have gained the competencies defined in the learning goals of the module?