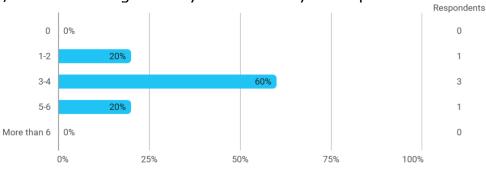

BUSINESS SCHOOL

AALBORG UNIVERSITY

MODULE AND PROJECT EVALUATION Advanced Corporate Finance

Spring 2023 MSc in Economics and Business Administration (Finance)

2. semester

Response rate: 19 %

### **Overall Status**



# In relation to my own qualifications, I experienced the difficulty of the curriculum as:



### Do you have any other comments on the curriculum?



# To what extent do you experience that you have gained the competencies defined in the learning goals of the module?



To what extent do you experience: - that the lecturers are good at explaining academic points clearly?



# To what extent do you experience: - that the lecturers use practical examples to explain difficult points?



## How many personal/online meetings have you had with your supervisor?



### Has the scope of your supervision been sufficient?