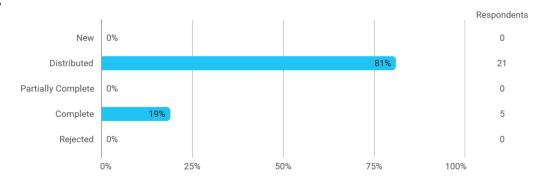

BUSINESS SCHOOL

AALBORG UNIVERSITY

MODULE AND PROJECT EVALUATION Advanced Corporate Finance

Spring 2023 MSc in Economics and Business Administration (Finance)

2. semester

Response rate: 19 %

### **Overall Status**



# In relation to my own qualifications, I experienced the difficulty of the curriculum as:



### Do you have any other comments on the curriculum?



# To what extent do you experience that you have gained the competencies defined in the learning goals of the module?



To what extent do you experience: - that the lecturers are good at explaining academic points clearly?



# To what extent do you experience: - that the lecturers use practical examples to explain difficult points?



## How many personal/online meetings have you had with your supervisor?



### Has the scope of your supervision been sufficient?