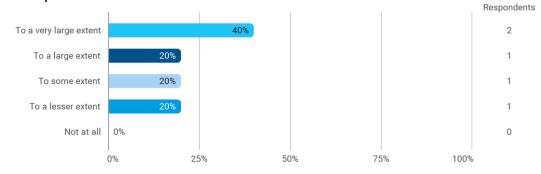

# To what extent do you experience: - that the lecturers use practical examples to explain difficult points?