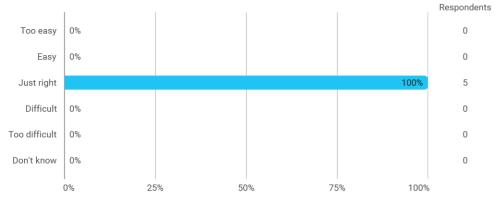

# In relation to my own qualifications, I experienced the difficulty of the curriculum as: