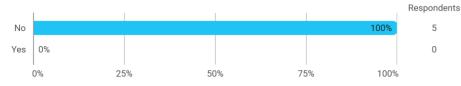

BUSINESS SCHOOL

AALBORG UNIVERSITY

MODULE AND PROJECT EVALUATION Advanced Corporate Finance

Spring 2023 MSc in Economics and Business Administration (Finance)

2. semester

Response rate: 19 %

### **Overall Status**



# In relation to my own qualifications, I experienced the difficulty of the curriculum as:



### Do you have any other comments on the curriculum?



# To what extent do you experience that you have gained the competencies defined in the learning goals of the module?



To what extent do you experience: - that the lecturers are good at explaining academic points clearly?



# To what extent do you experience: - that the lecturers use practical examples to explain difficult points?



## How many personal/online meetings have you had with your supervisor?



### Has the scope of your supervision been sufficient?