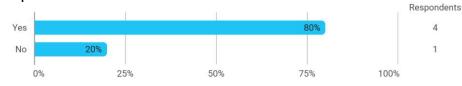

AND PROJECT EVALUATION Advanced Corporate Finance

Spring 2023 MSc in Economics and Business Administration (Finance)

2. semester

Response rate: 19 %

### **Overall Status**



# In relation to my own qualifications, I experienced the difficulty of the curriculum as:



### Do you have any other comments on the curriculum?



# To what extent do you experience that you have gained the competencies defined in the learning goals of the module?



To what extent do you experience: - that the lecturers are good at explaining academic points clearly?



# To what extent do you experience: - that the lecturers use practical examples to explain difficult points?



## How many personal/online meetings have you had with your supervisor?



### Has the scope of your supervision been sufficient?