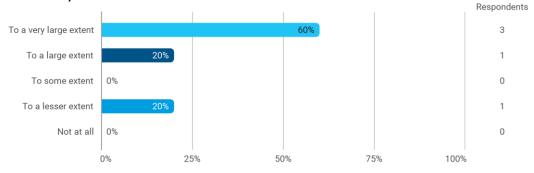

# To what extent do you experience that you have gained the competencies defined in the learning goals of the module?

To what extent do you experience: - that the lecturers are good at explaining academic points clearly?