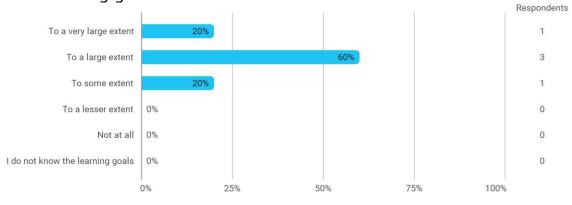

# To what extent do you experience that you have gained the competencies defined in the learning goals of the module?

To what extent do you experience: - that the lecturers are good at explaining academic points clearly?