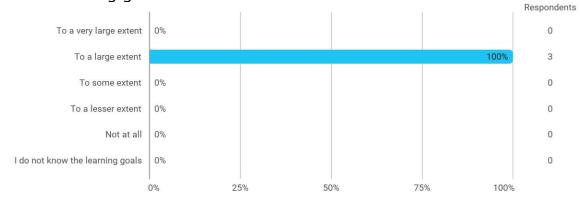

## **Overall Status**

In relation to my own qualifications, I experienced the difficulty of the curriculum as:

Do you have any other comments on the curriculum?

To what extent do you experience that you have gained the competencies defined in the learning goals of the module?