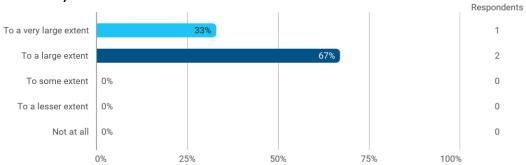

To what extent do you experience: - that the lecturers are good at explaining academic points clearly?

To what extent do you experience: - that the lecturers use practical examples to explain difficult points?