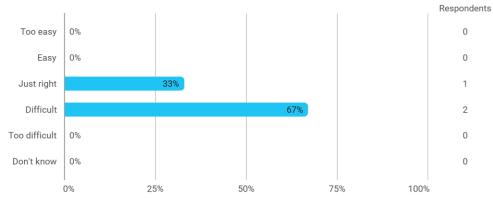

## **Overall Status**

In relation to my own qualifications, I experienced the difficulty of the curriculum as:

Do you have any other comments on the curriculum?

To what extent do you experience that you have gained the competencies defined in the learning goals of the module?