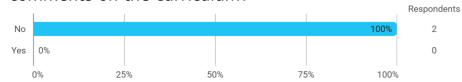

## **Overall Status**

In relation to my own qualifications, I experienced the difficulty of the curriculum as:

Do you have any other comments on the curriculum?

To what extent do you experience that you have gained the competencies defined in the learning goals of the module?