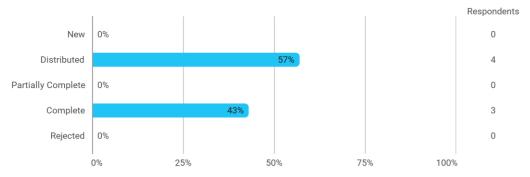

## **Overall Status**

In relation to my own qualifications, I experienced the difficulty of the curriculum as:

Do you have any other comments on the curriculum?

To what extent do you experience that you have gained the competencies defined in the learning goals of the module?