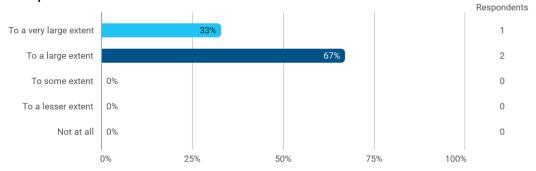

To what extent do you experience: - that the lecturers are good at explaining academic points clearly?

To what extent do you experience: - that the lecturers use practical examples to explain difficult points?