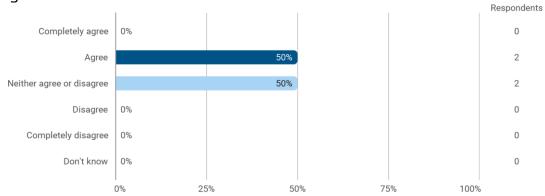

3. To what extent do you agree with the following statements? I felt satisfied in relation to: - 3.b The way lectures were scheduled and their duration

4. To what extend do you agree or disagree with the following statements? - a. The premises are suitable for teaching (equipment, indoor climate, interior design, etc.)

4. To what extend do you agree or disagree with the following statements? - b. Student workspaces are available to support the academic environment of my degree programme and campus in general

4. To what extend do you agree or disagree with the following statements? - c. The university offers good social facilities and spaces for taking breaks and socialising with fellow students