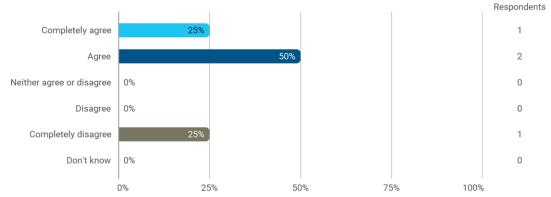

4. To what extend do you agree or disagree with the following statements? - b. Student workspaces are available to support the academic environment of my degree programme and campus in general

4. To what extend do you agree or disagree with the following statements? - c. The university offers good social facilities and spaces for taking breaks and socialising with fellow students