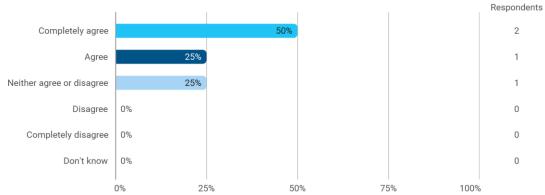

3. To what extent do you agree with the following statements? I felt satisfied in relation to: - 3.b The way lectures were scheduled and their duration

4. To what extend do you agree or disagree with the following statements? - a. The premises are suitable for teaching (equipment, indoor climate, interior design, etc.)