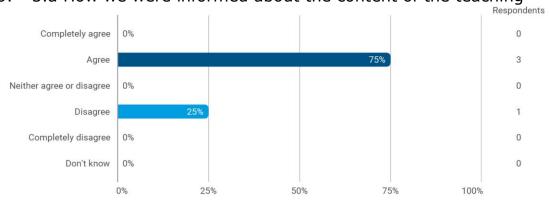

## **Overall Status**

1. How many hours per week have you spent on average this semester (including preparation time)?

3. To what extent do you agree with the following statements? I felt satisfied in relation to: - 3.a How we were informed about the content of the teaching