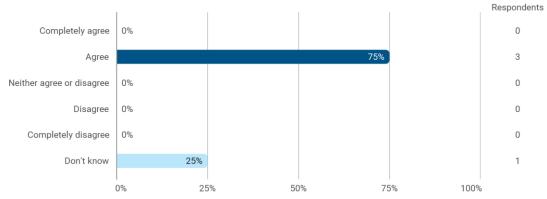

## **Overall Status**

1. How many hours per week have you spent on average this semester (including preparation time)?

3. To what extent do you agree with the following statements? I felt satisfied in relation to: - 3.a How we were informed about the content of the teaching