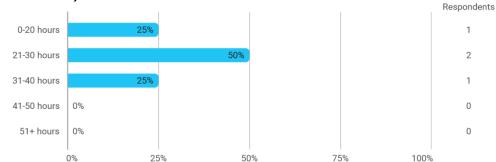

## **Overall Status**

1. How many hours per week have you spent on average this semester (including preparation time)?

3. To what extent do you agree with the following statements? I felt satisfied in relation to: - 3.a How we were informed about the content of the teaching