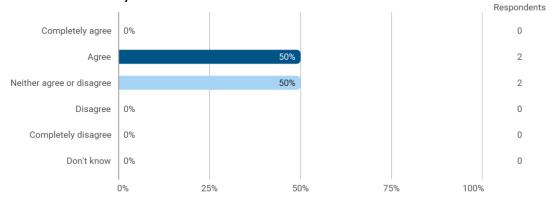

3. To what extent do you agree with the following statements? I felt satisfied in relation to: - 3.b The way lectures were scheduled and their duration

4. To what extend do you agree or disagree with the following statements? - a. The premises are suitable for teaching (equipment, indoor climate, interior design, etc.)