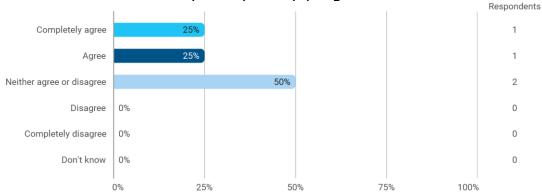

6. Do you agree or disagree with the following statements? - c. I feel that there is a great academic community in my study programme