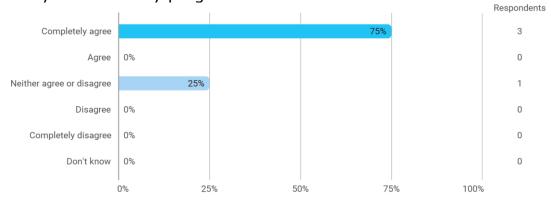

4. To what extend do you agree or disagree with the following statements? - b. Student workspaces are available to support the academic environment of my degree programme and campus in general

4. To what extend do you agree or disagree with the following statements? - c. The university offers good social facilities and spaces for taking breaks and socialising with fellow students