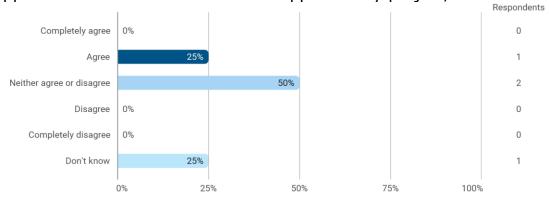

3. To what extent do you agree with the following statements? I felt satisfied in relation to: - 3.b The way lectures were scheduled and their duration

4. To what extend do you agree or disagree with the following statements? - a. The premises are suitable for teaching (equipment, indoor climate, interior design, etc.)