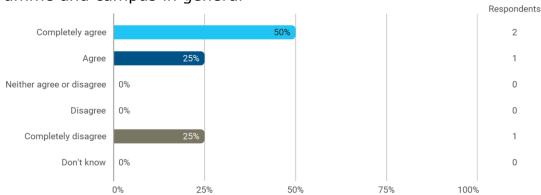

4. To what extend do you agree or disagree with the following statements? - b. Student workspaces are available to support the academic environment of my degree programme and campus in general

4. To what extend do you agree or disagree with the following statements? - c. The university offers good social facilities and spaces for taking breaks and socialising with fellow students