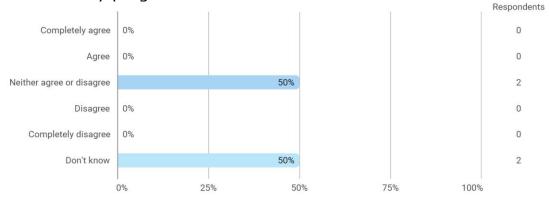

5. To what extend do you agree or disagree with the following statements? - a. The digital teaching, including online lectures, has contributed to my academic performance in the study programme

5. To what extend do you agree or disagree with the following statements? - b. My lecturers have been good at involving and utilising relevant digital tools in the lectures/courses