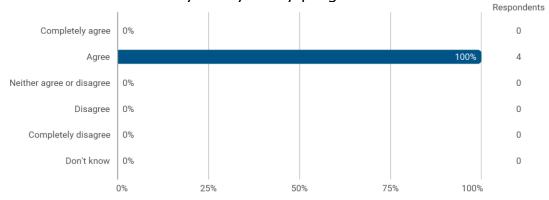

6. Do you agree or disagree with the following statements? - a. I feel comfortable in my chosen study programme

6. Do you agree or disagree with the following statements? - b. I feel that there is a great sense of community in my study programme