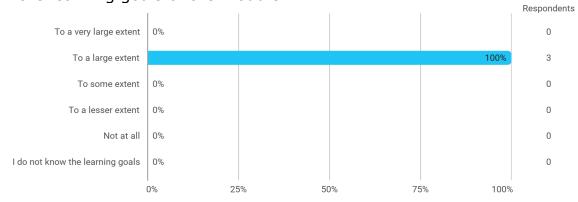

## **Overall Status**

In relation to my own qualifications, I experienced the difficulty of the curriculum as:

Do you have any other comments on the curriculum?

To what extent do you experience that you have gained the competencies defined in the learning goals of the module?