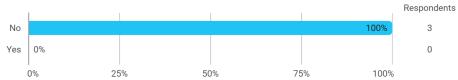

## **Overall Status**

In relation to my own qualifications, I experienced the difficulty of the curriculum as:

Do you have any other comments on the curriculum?

To what extent do you experience that you have gained the competencies defined in the learning goals of the module?