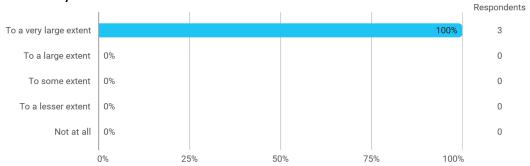

To what extent do you experience: - that the lecturers are good at explaining academic points clearly?

To what extent do you experience: - that the lecturers use practical examples to explain difficult points?