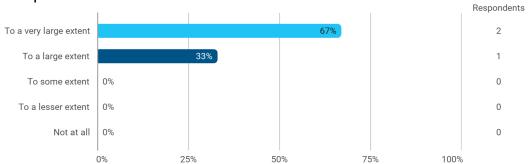

To what extent do you experience: - that the lecturers are good at explaining academic points clearly?

To what extent do you experience: - that the lecturers use practical examples to explain difficult points?