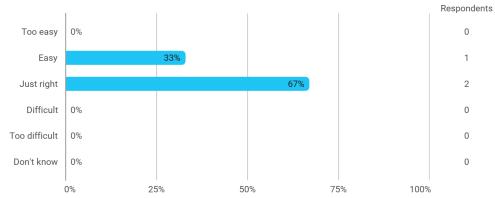

## **Overall Status**

In relation to my own qualifications, I experienced the difficulty of the curriculum as:

Do you have any other comments on the curriculum?

To what extent do you experience that you have gained the competencies defined in the learning goals of the module?