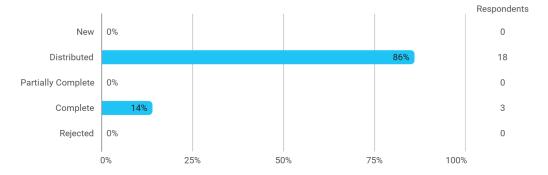

## **Overall Status**

In relation to my own qualifications, I experienced the difficulty of the curriculum as:

Do you have any other comments on the curriculum?

To what extent do you experience that you have gained the competencies defined in the learning goals of the module?