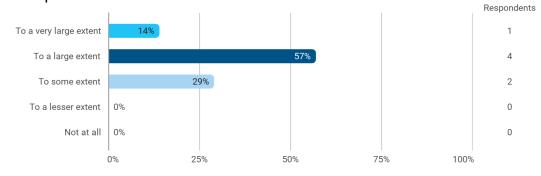

To what extent do you experience: - that the lecturers use practical examples to explain difficult points?