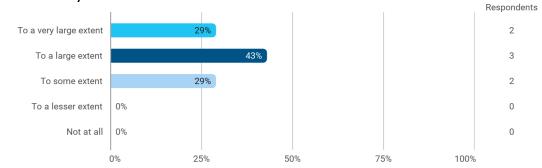

# To what extent do you experience that you have gained the competencies defined in the learning goals of the module?

To what extent do you experience: - that the lecturers are good at explaining academic points clearly?