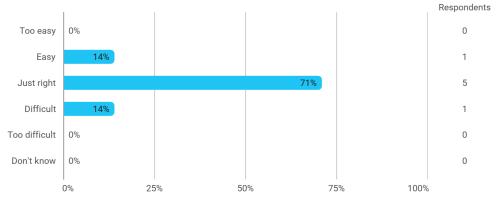

#### **Overall Status**

In relation to my own qualifications, I experienced the difficulty of the curriculum as: