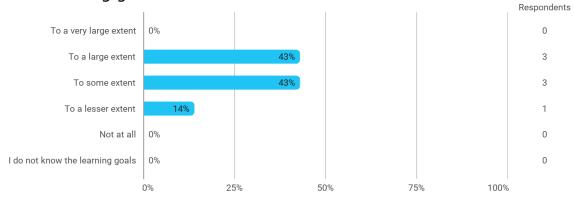

# To what extent do you experience that you have gained the competencies defined in the learning goals of the module?

To what extent do you experience: - that the lecturers are good at explaining academic points clearly?