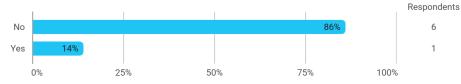

**BUSINESS SCHOOL** 

AALBORG UNIVERSITY

### **MODULE EVALUATION** Financial Unstability and Financial Crisis

### Spring 2024 Master of Science (MSc) in Economics

## 8. semester

Response rate: 50 %

#### **Overall Status**



In relation to my own qualifications, I experienced the difficulty of the curriculum as:



#### Do you have any other comments on the curriculum?



# To what extent do you experience that you have gained the competencies defined in the learning goals of the module?



To what extent do you experience: - that the lecturers are good at explaining academic points clearly?



To what extent do you experience: - that the lecturers use practical examples to explain difficult points?