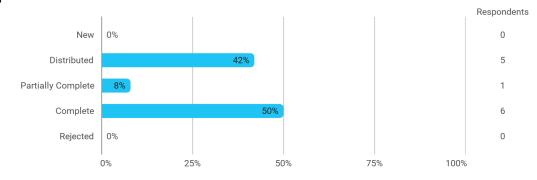

#### **Overall Status**

In relation to my own qualifications, I experienced the difficulty of the curriculum as: