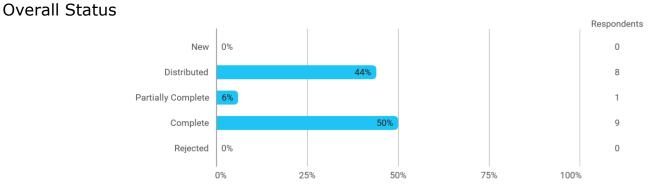

## 2. semester

Response rate: 50 %

In relation to my own qualifications, I experienced the difficulty of the curriculum as:

To what extent do you experience that you have gained the competencies defined in the learning goals of the module?