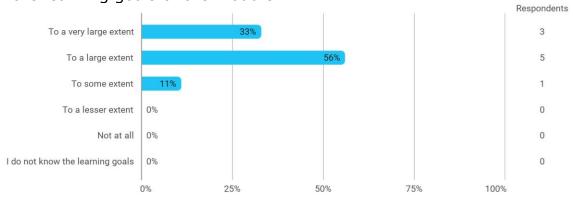

## 2. semester

Response rate: 50 %

In relation to my own qualifications, I experienced the difficulty of the curriculum as:

To what extent do you experience that you have gained the competencies defined in the learning goals of the module?