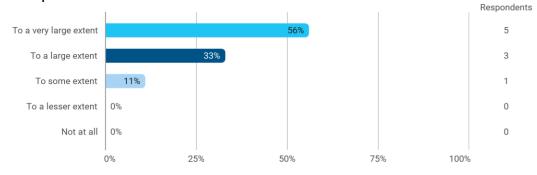

To what extent do you experience: - that the lecturers are good at explaining academic points clearly?

To what extent do you experience: - that the lecturers use practical examples to explain difficult points?