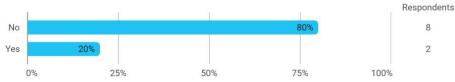

BUSINESS SCHOOL

AALBORG UNIVERSITY

## MODULE EVALUATION Marketing, Innovation and Entrepreneurship

## Spring 2023 Master of Science (MSc) in Technology (Entrepreneurial Business Engineering)

## 2. semester

Response rate: 50 %



In relation to my own qualifications, I experienced the difficulty of the curriculum as:







To what extent do you experience that you have gained the competencies defined in the learning goals of the module?



To what extent do you experience: - that the lecturers are good at explaining academic points clearly?



To what extent do you experience: - that the lecturers use practical examples to explain difficult points?