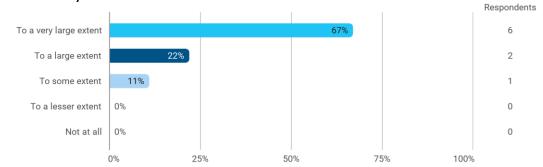

To what extent do you experience: - that the lecturers are good at explaining academic points clearly?

To what extent do you experience: - that the lecturers use practical examples to explain difficult points?