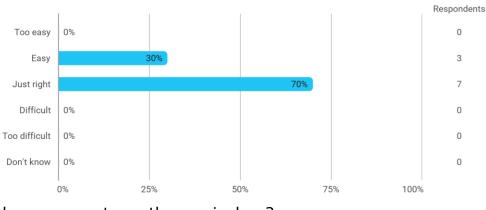

## 2. semester

Response rate: 50 %

In relation to my own qualifications, I experienced the difficulty of the curriculum as:

To what extent do you experience that you have gained the competencies defined in the learning goals of the module?