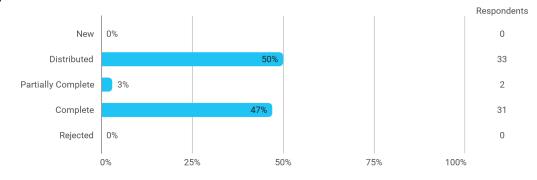

**BUSINESS SCHOOL** 

AALBORG UNIVERSITY

### MODULE EVALUATION Natural Language Processing and Network Analysis

Autumn 2023 MSc in Economics and Business Administration (Business Data Science)

1. semester

Response rate: 47 %

#### **Overall Status**



## In relation to my own qualifications, I experienced the difficulty of the curriculum as:



#### Do you have any other comments on the curriculum?



# To what extent do you experience that you have gained the competencies defined in the learning goals of the module?



To what extent do you experience: - that the lecturers are good at explaining academic points clearly?



### To what extent do you experience: - that the lecturers use practical examples to explain difficult points?