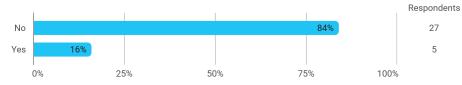

**BUSINESS SCHOOL** 

AALBORG UNIVERSITY

### MODULE EVALUATION Natural Language Processing and Network Analysis

Autumn 2023 MSc in Economics and Business Administration (Business Data Science)

1. semester

Response rate: 47 %

#### **Overall Status**



## In relation to my own qualifications, I experienced the difficulty of the curriculum as:



#### Do you have any other comments on the curriculum?



# To what extent do you experience that you have gained the competencies defined in the learning goals of the module?



To what extent do you experience: - that the lecturers are good at explaining academic points clearly?



### To what extent do you experience: - that the lecturers use practical examples to explain difficult points?