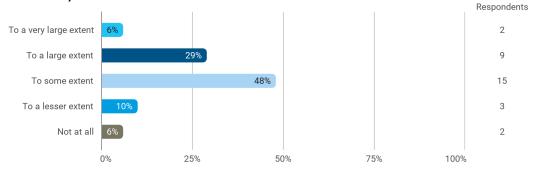

# To what extent do you experience that you have gained the competencies defined in the learning goals of the module?

To what extent do you experience: - that the lecturers are good at explaining academic points clearly?