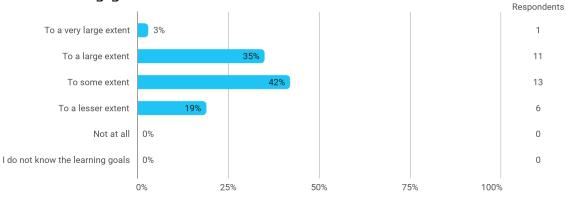

# To what extent do you experience that you have gained the competencies defined in the learning goals of the module?

To what extent do you experience: - that the lecturers are good at explaining academic points clearly?