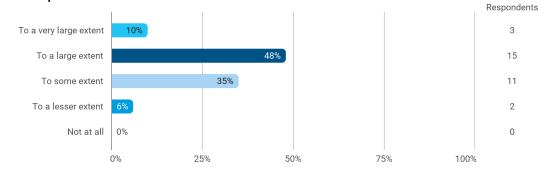

### To what extent do you experience: - that the lecturers use practical examples to explain difficult points?