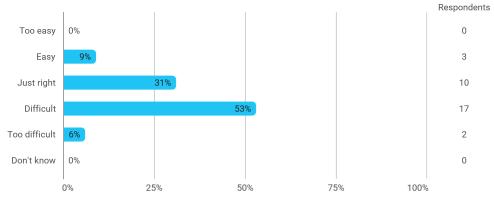

## In relation to my own qualifications, I experienced the difficulty of the curriculum as: