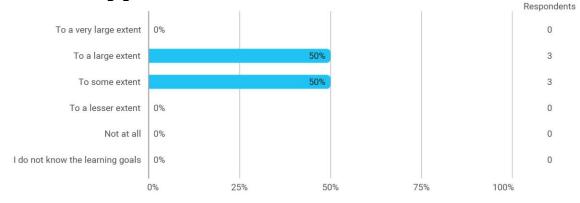

## **Overall Status**

In relation to my own qualifications, I experienced the difficulty of the curriculum as:

Do you have any other comments on the curriculum?

To what extent do you experience that you have gained the competencies defined in the learning goals of the module?