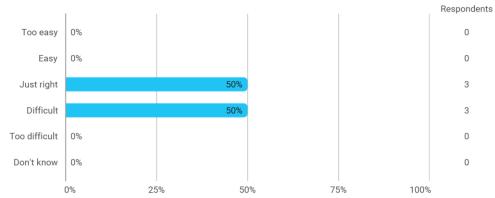

## **Overall Status**

In relation to my own qualifications, I experienced the difficulty of the curriculum as:

Do you have any other comments on the curriculum?

To what extent do you experience that you have gained the competencies defined in the learning goals of the module?