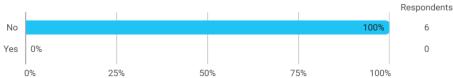

## **Overall Status**

In relation to my own qualifications, I experienced the difficulty of the curriculum as:

Do you have any other comments on the curriculum?

To what extent do you experience that you have gained the competencies defined in the learning goals of the module?