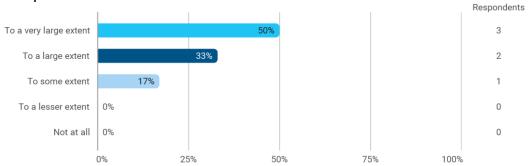

To what extent do you experience: - that the lecturers are good at explaining academic points clearly?

To what extent do you experience: - that the lecturers use practical examples to explain difficult points?