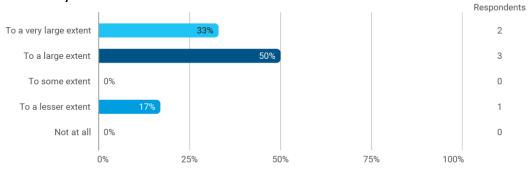

To what extent do you experience: - that the lecturers are good at explaining academic points clearly?

To what extent do you experience: - that the lecturers use practical examples to explain difficult points?