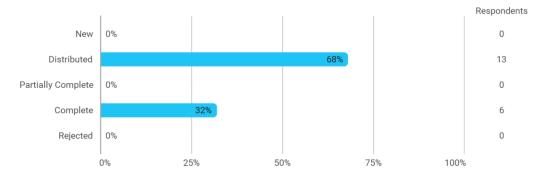

## **Overall Status**

In relation to my own qualifications, I experienced the difficulty of the curriculum as:

Do you have any other comments on the curriculum?

To what extent do you experience that you have gained the competencies defined in the learning goals of the module?