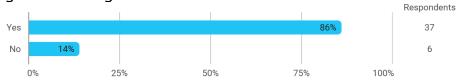

## BUSINESS SCHOOL AALBORG UNIVERSITY

# MODULE EVALUATION Performance Measurement and Rewarding

Spring 2022
MSc in Økonomistyring
2. semester

Response rate: 45 %

#### **Overall Status**



#### 1. How many of the lectures for this module have you participated in?



## 2. How much of the curriculum have you read?



## 3. In relation to my own qualifications, I experienced the difficulty of the curriculum as:



## 4. In relation to my own qualifications, I experienced the size of the curriculum as:



## 5. How satisfied are you with the logical order of the topics presented in the module?



### 8. Have you received digital teaching in the module?



#### 8.a How satisfied are you with the digital teaching?



## 9. How much have you benefited from taking this module overall?