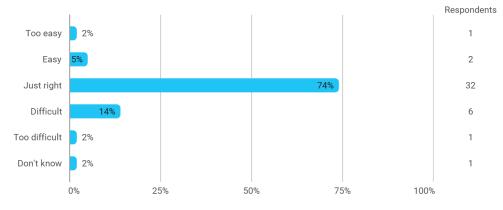

## 3. In relation to my own qualifications, I experienced the difficulty of the curriculum as: