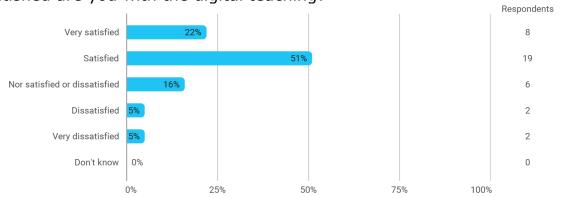

## BUSINESS SCHOOL AALBORG UNIVERSITY

# MODULE EVALUATION Performance Measurement and Rewarding

Spring 2022
MSc in Økonomistyring
2. semester

Response rate: 45 %

#### **Overall Status**



#### 1. How many of the lectures for this module have you participated in?



## 2. How much of the curriculum have you read?



## 3. In relation to my own qualifications, I experienced the difficulty of the curriculum as:



## 4. In relation to my own qualifications, I experienced the size of the curriculum as:



## 5. How satisfied are you with the logical order of the topics presented in the module?



### 8. Have you received digital teaching in the module?



#### 8.a How satisfied are you with the digital teaching?



## 9. How much have you benefited from taking this module overall?