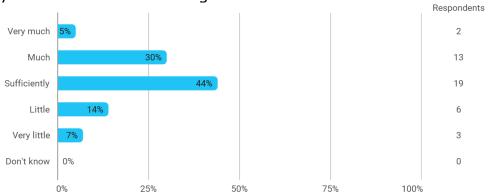

## BUSINESS SCHOOL AALBORG UNIVERSITY

# MODULE EVALUATION Performance Measurement and Rewarding

Spring 2022
MSc in Økonomistyring
2. semester

Response rate: 45 %

#### **Overall Status**



#### 1. How many of the lectures for this module have you participated in?



## 2. How much of the curriculum have you read?



## 3. In relation to my own qualifications, I experienced the difficulty of the curriculum as:



## 4. In relation to my own qualifications, I experienced the size of the curriculum as:



## 5. How satisfied are you with the logical order of the topics presented in the module?



### 8. Have you received digital teaching in the module?



#### 8.a How satisfied are you with the digital teaching?



## 9. How much have you benefited from taking this module overall?