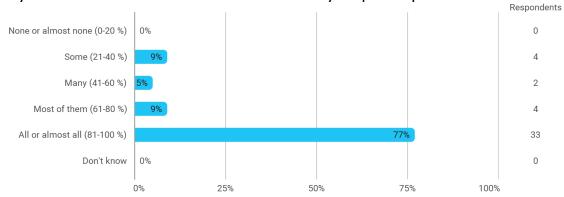

## BUSINESS SCHOOL AALBORG UNIVERSITY

# MODULE EVALUATION Performance Measurement and Rewarding

Spring 2022
MSc in Økonomistyring
2. semester

Response rate: 45 %

#### **Overall Status**



#### 1. How many of the lectures for this module have you participated in?



## 2. How much of the curriculum have you read?



## 3. In relation to my own qualifications, I experienced the difficulty of the curriculum as:



## 4. In relation to my own qualifications, I experienced the size of the curriculum as:



## 5. How satisfied are you with the logical order of the topics presented in the module?



### 8. Have you received digital teaching in the module?



#### 8.a How satisfied are you with the digital teaching?



## 9. How much have you benefited from taking this module overall?