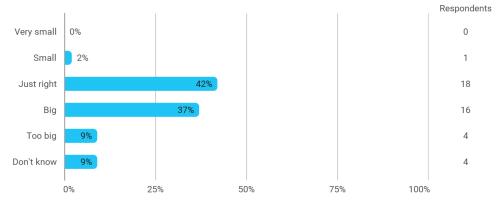

## 4. In relation to my own qualifications, I experienced the size of the curriculum as: