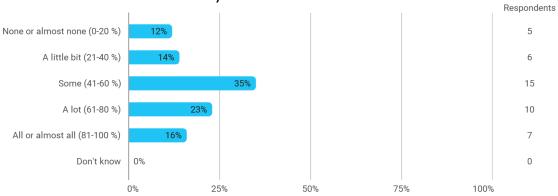

## BUSINESS SCHOOL AALBORG UNIVERSITY

# MODULE EVALUATION Performance Measurement and Rewarding

Spring 2022
MSc in Økonomistyring
2. semester

Response rate: 45 %

#### **Overall Status**



#### 1. How many of the lectures for this module have you participated in?



## 2. How much of the curriculum have you read?



## 3. In relation to my own qualifications, I experienced the difficulty of the curriculum as:



## 4. In relation to my own qualifications, I experienced the size of the curriculum as:



## 5. How satisfied are you with the logical order of the topics presented in the module?



### 8. Have you received digital teaching in the module?



#### 8.a How satisfied are you with the digital teaching?



## 9. How much have you benefited from taking this module overall?