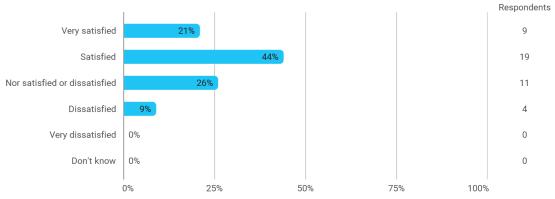

## 5. How satisfied are you with the logical order of the topics presented in the module?