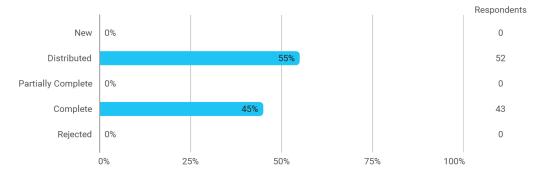

## BUSINESS SCHOOL AALBORG UNIVERSITY

# MODULE EVALUATION Performance Measurement and Rewarding

Spring 2022
MSc in Økonomistyring
2. semester

Response rate: 45 %

#### **Overall Status**



#### 1. How many of the lectures for this module have you participated in?



## 2. How much of the curriculum have you read?



## 3. In relation to my own qualifications, I experienced the difficulty of the curriculum as:



## 4. In relation to my own qualifications, I experienced the size of the curriculum as:



## 5. How satisfied are you with the logical order of the topics presented in the module?



### 8. Have you received digital teaching in the module?



#### 8.a How satisfied are you with the digital teaching?



## 9. How much have you benefited from taking this module overall?