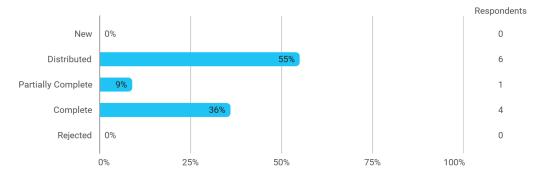

## **Overall Status**

In relation to my own qualifications, I experienced the difficulty of the curriculum as:

Do you have any other comments on the curriculum?

Do you have any other comments on the curriculum? - Yes