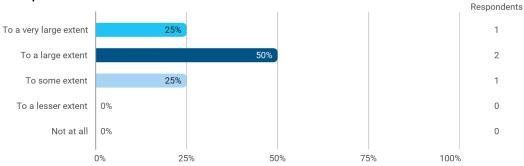

To what extent do you experience that you have gained the competencies defined in the learning goals of the module?

To what extent do you experience: - that the lecturers are good at explaining academic points clearly?