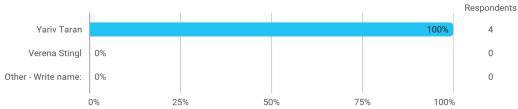

To what extent do you experience: - that the lecturers use practical examples to explain difficult points?

Who is your supervisor?

Who is your supervisor? - Other - Write name:

How many personal/online meetings have you had with your supervisor?