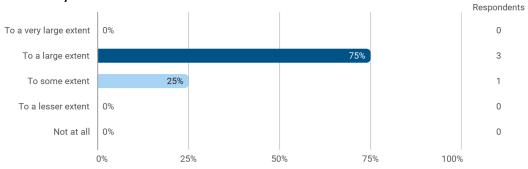

## MODULE EVALUATION Semester Project incl. Project Management

Spring 2024
Master of Science (MSc) in Technology
(Entrepreneurial Business Engineering)

## 2. semester

Response rate: 36 %

## **Overall Status**



In relation to my own qualifications, I experienced the difficulty of the curriculum as:



Do you have any other comments on the curriculum?



Do you have any other comments on the curriculum? - Yes

To what extent do you experience that you have gained the competencies defined in the learning goals of the module?



To what extent do you experience: - that the lecturers are good at explaining academic points clearly?



To what extent do you experience: - that the lecturers use practical examples to explain difficult points?



Who is your supervisor?



Who is your supervisor? - Other - Write name:

How many personal/online meetings have you had with your supervisor?



## Has the scope of your supervision been sufficient?