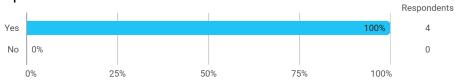

## 2. semester

Response rate: 36 %

## **Overall Status**



In relation to my own qualifications, I experienced the difficulty of the curriculum as:



Do you have any other comments on the curriculum?



Do you have any other comments on the curriculum? - Yes

To what extent do you experience that you have gained the competencies defined in the learning goals of the module?



To what extent do you experience: - that the lecturers are good at explaining academic points clearly?



To what extent do you experience: - that the lecturers use practical examples to explain difficult points?



Who is your supervisor?



Who is your supervisor? - Other - Write name:

How many personal/online meetings have you had with your supervisor?



## Has the scope of your supervision been sufficient?