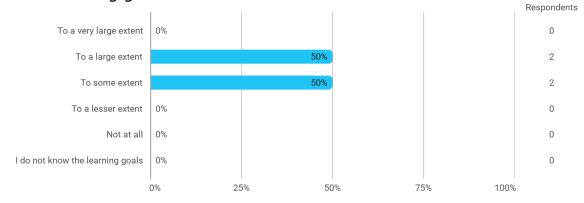

To what extent do you experience that you have gained the competencies defined in the learning goals of the module?

To what extent do you experience: - that the lecturers are good at explaining academic points clearly?