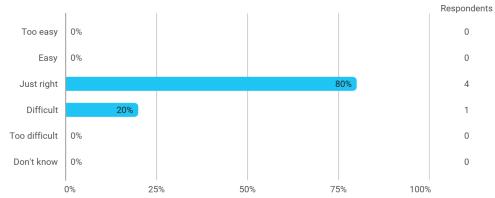

## **Overall Status**

In relation to my own qualifications, I experienced the difficulty of the curriculum as:

Do you have any other comments on the curriculum?

Do you have any other comments on the curriculum? - Yes