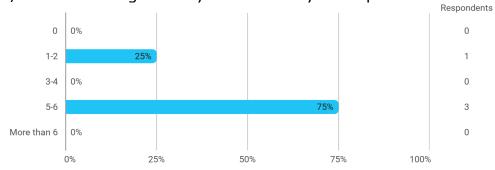

To what extent do you experience: - that the lecturers use practical examples to explain difficult points?

Who is your supervisor?

Who is your supervisor? - Other - Write name:

How many personal/online meetings have you had with your supervisor?