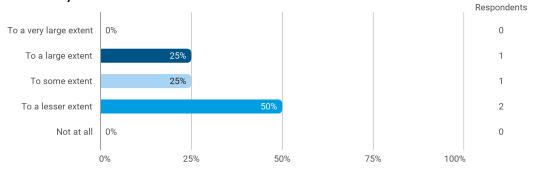

To what extent do you experience: - that the lecturers are good at explaining academic points clearly?

To what extent do you experience: - that the lecturers use practical examples to explain difficult points?