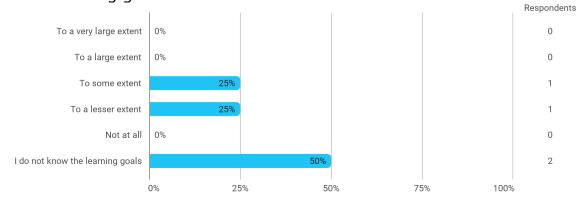

#### **Overall Status**

In relation to my own qualifications, I experienced the difficulty of the curriculum as:

Do you have any other comments on the curriculum?

To what extent do you experience that you have gained the competencies defined in the learning goals of the module?