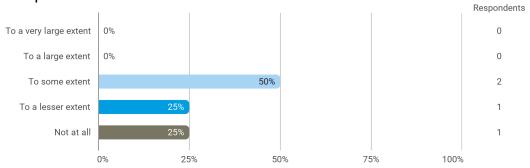

#### **Overall Status**

In relation to my own qualifications, I experienced the difficulty of the curriculum as:

Do you have any other comments on the curriculum?

To what extent do you experience that you have gained the competencies defined in the learning goals of the module?