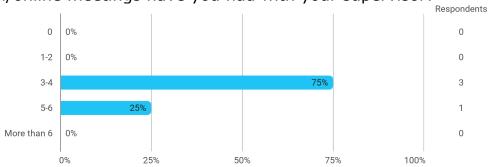

# **MODULE EVALUATION Macroeconomic Project**

# Spring 2024 Bachelor of Science (BSc) in Economics

4. semester

Response rate: 13 %

#### **Overall Status**



In relation to my own qualifications, I experienced the difficulty of the curriculum as:



Do you have any other comments on the curriculum?



To what extent do you experience that you have gained the competencies defined in the learning goals of the module?



To what extent do you experience: - that the lecturers are good at explaining academic points clearly?



To what extent do you experience: - that the lecturers use practical examples to explain difficult points?



#### Who is your supervisor?



Who is your supervisor? - Other - Write name:

## How many personal/online meetings have you had with your supervisor?



## Has the scope of your supervision been sufficient?