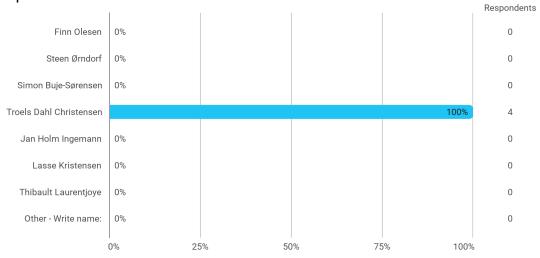

# **MODULE EVALUATION Macroeconomic Project**

# Spring 2024 Bachelor of Science (BSc) in Economics

4. semester

Response rate: 13 %

#### **Overall Status**



In relation to my own qualifications, I experienced the difficulty of the curriculum as:



Do you have any other comments on the curriculum?



To what extent do you experience that you have gained the competencies defined in the learning goals of the module?



To what extent do you experience: - that the lecturers are good at explaining academic points clearly?



To what extent do you experience: - that the lecturers use practical examples to explain difficult points?



#### Who is your supervisor?



Who is your supervisor? - Other - Write name:

## How many personal/online meetings have you had with your supervisor?



## Has the scope of your supervision been sufficient?