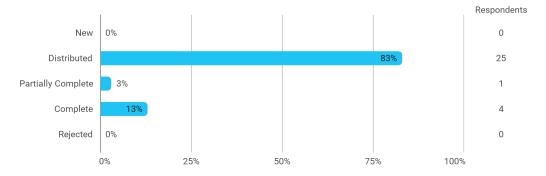

#### **Overall Status**

In relation to my own qualifications, I experienced the difficulty of the curriculum as:

Do you have any other comments on the curriculum?

To what extent do you experience that you have gained the competencies defined in the learning goals of the module?