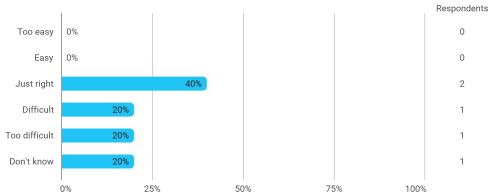

#### **Overall Status**

In relation to my own qualifications, I experienced the difficulty of the curriculum as:

Do you have any other comments on the curriculum?

To what extent do you experience that you have gained the competencies defined in the learning goals of the module?