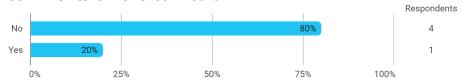

# **MODULE EVALUATION Macroeconomic Project**

# Spring 2024 Bachelor of Science (BSc) in Economics

4. semester

Response rate: 13 %

#### **Overall Status**



In relation to my own qualifications, I experienced the difficulty of the curriculum as:



Do you have any other comments on the curriculum?



To what extent do you experience that you have gained the competencies defined in the learning goals of the module?



To what extent do you experience: - that the lecturers are good at explaining academic points clearly?



To what extent do you experience: - that the lecturers use practical examples to explain difficult points?



#### Who is your supervisor?



Who is your supervisor? - Other - Write name:

## How many personal/online meetings have you had with your supervisor?



## Has the scope of your supervision been sufficient?