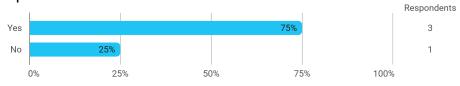

ring 2024 Bachelor of Science (BSc) in Economics

4. semester

Response rate: 13 %

#### **Overall Status**



In relation to my own qualifications, I experienced the difficulty of the curriculum as:



Do you have any other comments on the curriculum?



To what extent do you experience that you have gained the competencies defined in the learning goals of the module?



To what extent do you experience: - that the lecturers are good at explaining academic points clearly?



To what extent do you experience: - that the lecturers use practical examples to explain difficult points?



#### Who is your supervisor?



Who is your supervisor? - Other - Write name:

## How many personal/online meetings have you had with your supervisor?



## Has the scope of your supervision been sufficient?