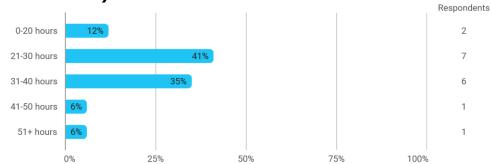

#### **Overall Status**

1. How many hours per week have you spent on average this semester (including preparation time)?

3. To what extent do you agree with the following statements? I felt satisfied in relation to: - 3.a How we were informed about the content of the teaching