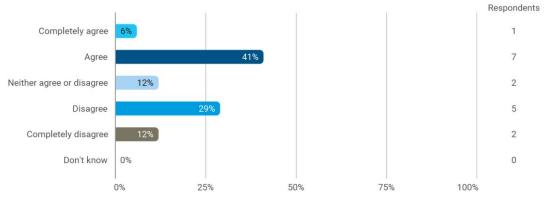

## 3. To what extent do you agree with the following statements? I felt satisfied in relation to: - 3.b The way lectures were scheduled and their duration