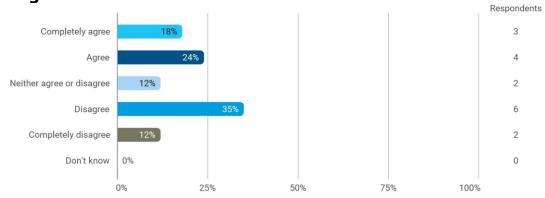

#### **Overall Status**

1. How many hours per week have you spent on average this semester (including preparation time)?

3. To what extent do you agree with the following statements? I felt satisfied in relation to: - 3.a How we were informed about the content of the teaching