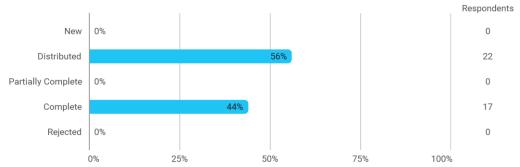

#### **Overall Status**

1. How many hours per week have you spent on average this semester (including preparation time)?

3. To what extent do you agree with the following statements? I felt satisfied in relation to: - 3.a How we were informed about the content of the teaching