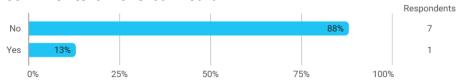

## **Overall Status**

In relation to my own qualifications, I experienced the difficulty of the curriculum as:

Do you have any other comments on the curriculum?

To what extent do you experience that you have gained the competencies defined in the learning goals of the module?