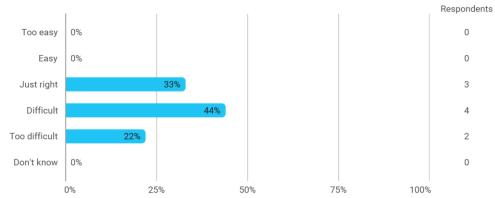

## **Overall Status**

In relation to my own qualifications, I experienced the difficulty of the curriculum as:

Do you have any other comments on the curriculum?

To what extent do you experience that you have gained the competencies defined in the learning goals of the module?