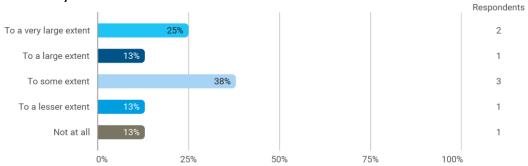

## **Overall Status**

In relation to my own qualifications, I experienced the difficulty of the curriculum as:

Do you have any other comments on the curriculum?

To what extent do you experience that you have gained the competencies defined in the learning goals of the module?