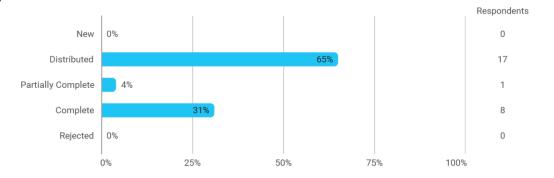

## **Overall Status**

In relation to my own qualifications, I experienced the difficulty of the curriculum as:

Do you have any other comments on the curriculum?

To what extent do you experience that you have gained the competencies defined in the learning goals of the module?