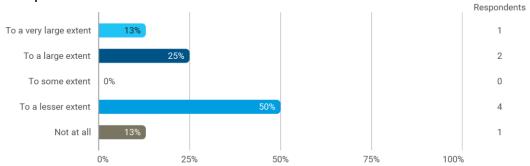

To what extent do you experience: - that the lecturers are good at explaining academic points clearly?

To what extent do you experience: - that the lecturers use practical examples to explain difficult points?