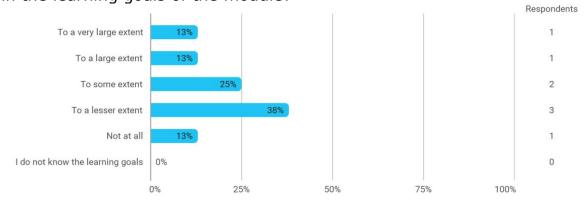

## **Overall Status**

In relation to my own qualifications, I experienced the difficulty of the curriculum as:

Do you have any other comments on the curriculum?

To what extent do you experience that you have gained the competencies defined in the learning goals of the module?